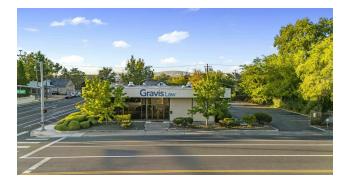

#### **PROPERTY DESCRIPTION**

MLS# 279225 High visibility, corner property! Located in the Commercial Office District, allowing both office and retail use. Built in 1967 and meticulously maintained. Was once a bank and now a legal office. Main floor offers, welcoming receptionist and waiting area, 3 conference rooms, 5 large offices with floor to ceiling windows, 2 private offices (no windows), collaborate space areas, copy room and storage room. The finished basement offers a private and spacious conference room, large kitchen and break room, additional collaborative space, vault room, a women's two stall restroom, men's restroom, utility and storage room, closet space and mechanical room. A total of 35 parking stalls plus additional street parking. Property also for lease see MLS 279226.

#### **PROPERTY HIGHLIGHTS**

- High Visibility Corner Property
- -Commercial Office and Retail Use
- -Meticulously Maintained
- -Large Private Offices