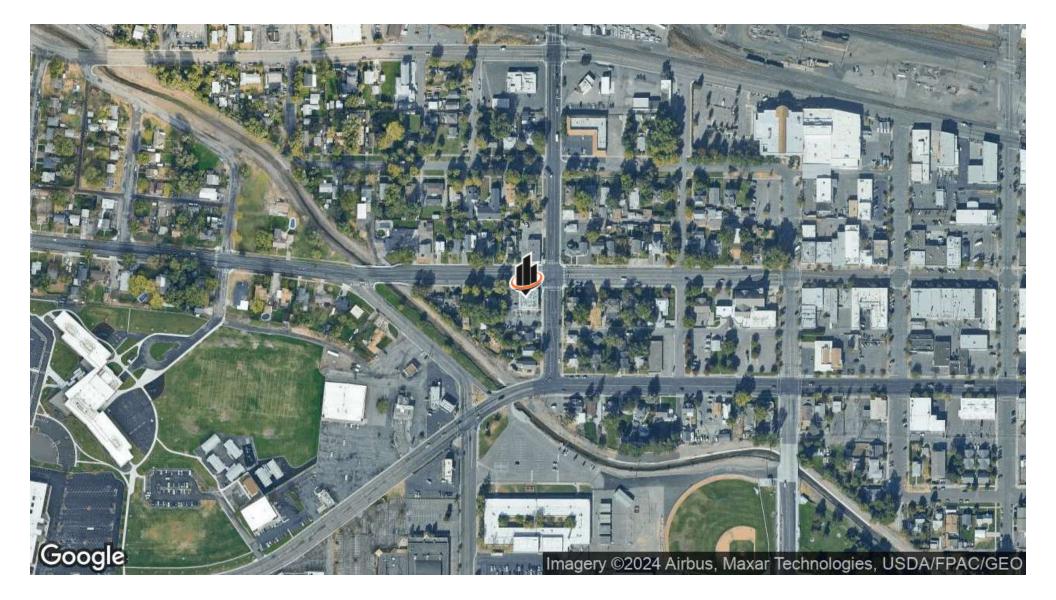

## **DEMOGRAPHICS MAP & REPORT**

| POPULATION           | 0.3 MILES | 0.5 MILES | 1 MILE |
|----------------------|-----------|-----------|--------|
| TOTAL POPULATION     | 453       | 2,090     | 12,829 |
| AVERAGE AGE          | 39        | 35        | 34     |
| AVERAGE AGE (MALE)   | 38        | 34        | 33     |
| AVERAGE AGE (FEMALE) | 40        | 37        | 35     |

#### HOUSEHOLDS & INCOME 0.3 MILES 0.5 MILES 1 MILE

| TOTAL HOUSEHOLDS    | 181       | 792       | 4,533     |
|---------------------|-----------|-----------|-----------|
| # OF PERSONS PER HH | 2.5       | 2.6       | 2.8       |
| AVERAGE HH INCOME   | \$68,163  | \$56,640  | \$60,698  |
| AVERAGE HOUSE VALUE | \$331,030 | \$286,449 | \$264,408 |

Demographics data derived from AlphaMap