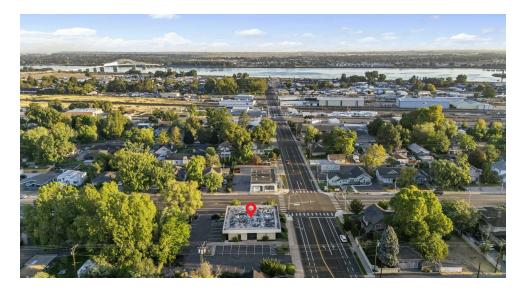

## **601 WEST KENNEWICK AVENUE**

Kennewick, WA 99336

#### **PROPERTY DESCRIPTION**

MLS# 279225 High visibility, corner property! Located in the Commercial Office District, allowing both office and retail use. Built in 1967 and meticulously maintained. Was once a bank and now a legal office. Main floor offers, welcoming receptionist and waiting area, 3 conference rooms, 5 large offices with floor to ceiling windows, 2 private offices (no windows), collaborate space areas, copy room and storage room. The finished basement offers a private and spacious conference room, large kitchen and break room, additional collaborative space, vault room, a women's two stall restroom, men's restroom, utility and storage room, closet space and mechanical room. A total of 35 parking stalls plus additional street parking. Property also for lease see MLS 279226.