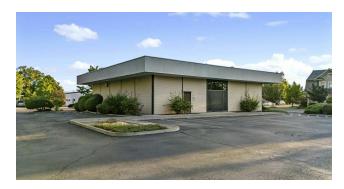

## **601 WEST KENNEWICK AVENUE**

Kennewick, WA 99336

#### **PROPERTY DESCRIPTION**

MLS# 279225 High visibility, corner property! Located in the Commercial Office District, allowing both office and retail use. Built in 1967 and meticulously maintained. Was once a bank and now a legal office. Main floor offers, welcoming receptionist and waiting area, 3 conference rooms, 5 large offices with floor to ceiling windows, 2 private offices (no windows), collaborate space areas, copy room and storage room. The finished basement offers a private and spacious conference room, large kitchen and break room, additional collaborative space, vault room, a women's two stall restroom, men's restroom, utility and storage room, closet space and mechanical room. A total of 35 parking stalls plus additional street parking. Property also for lease see MLS 279226.

#### **PROPERTY HIGHLIGHTS**

- High Visibility Corner Property
- -Commercial Office and Retail Use
- -Meticulously Maintained
- -Large Private Offices