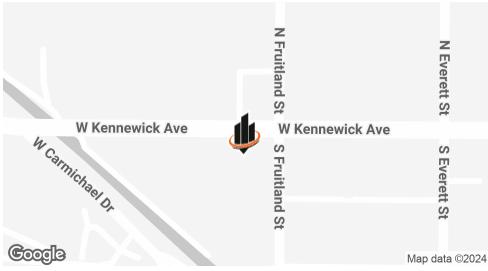

## **601 WEST KENNEWICK AVENUE**

Kennewick, WA 99336

#### **PROPERTY DESCRIPTION**

MLS# 279225 High visibility, corner property! Located in the Commercial Office District, allowing both office and retail use. Built in 1967 and meticulously maintained. Was once a bank and now a legal office. Main floor offers, welcoming receptionist and waiting area, 3 conference rooms, 5 large offices with floor to ceiling windows, 2 private offices (no windows), collaborate space areas, copy room and storage room. The finished basement offers a private and spacious conference room, large kitchen and break room, additional collaborative space, vault room, a women's two stall restroom, men's restroom, utility and storage room, closet space and mechanical room. A total of 35 parking stalls plus additional street parking. Property also for lease see MLS 279226.