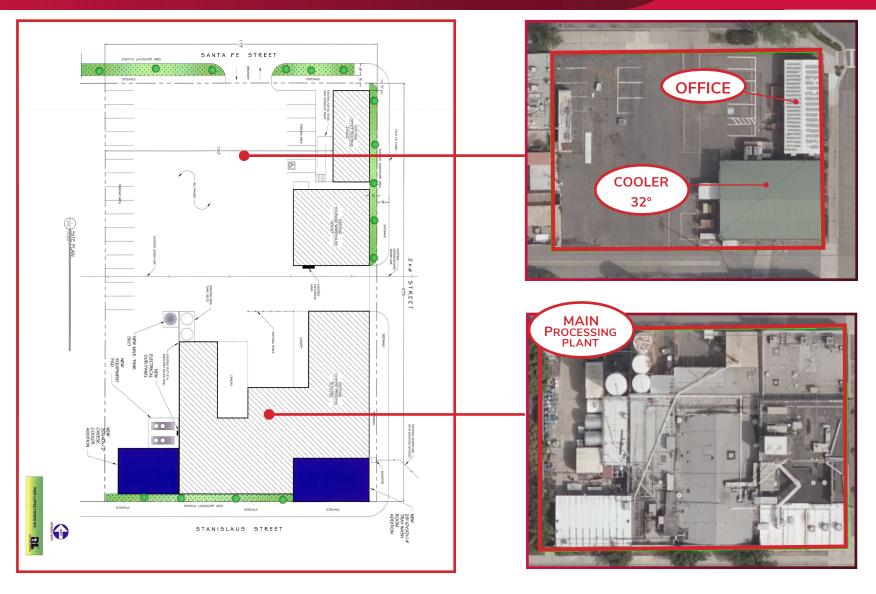

# FORMER CHEESE PROCESSING FACILITY FOR SALE OR LEASE 6625 2nd STREET | RIVERBANK | CA

Processing Facility: 14,900±SF

Second Story Office: 2,000± SF

Freestanding Cooler:  $3,250 \pm SF (50' \times 65')$ 

Modular Office:  $1,400\pm SF$  (24' x 60')

Total: 21,590± SF

Land Area: 1± acre (two 0.5± ac parcels)

• Zoning: Light Industrial - City of Riverbank

• Electricity: 2000 Amp, 277/480 volts, 3 phase

• Utilities: Water & Sewer: City of Riverbank

Electric and Gas: PG&E (Pacific Gas & Electric)

• Equipment: Offering may include some of the

extensive equipment still on-site which was formerly used as a cheese

processing plant.