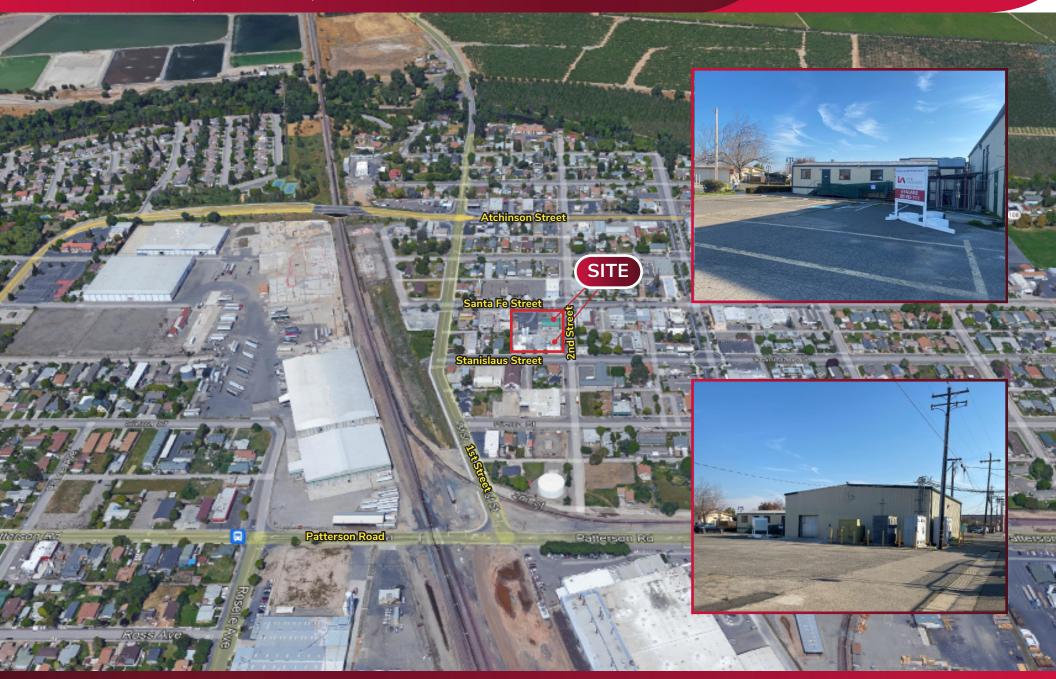

# FORMER CHEESE PROCESSING FACILITY FOR SALE OR LEASE 6625 2nd STREET | RIVERBANK | CA

Processing Facility: 14,900±SF

Second Story Office: 2,000± SF

Freestanding Cooler:  $3,250 \pm SF (50' \times 65')$ 

Modular Office:  $1,400\pm SF$  (24' x 60')

Total: 21,590± SF

Land Area: 1± acre (two 0.5± ac parcels)

• Zoning: Light Industrial - City of Riverbank

• Electricity: 2000 Amp, 277/480 volts, 3 phase

• Utilities: Water & Sewer: City of Riverbank