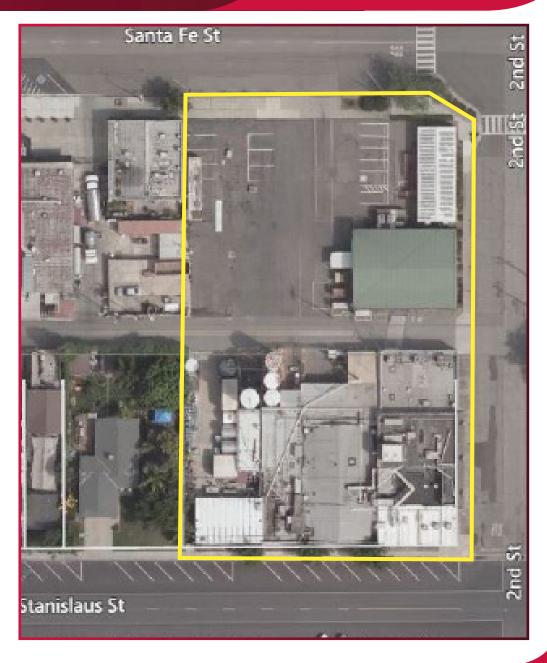

# FORMER CHEESE PROCESSING FACILITY FOR SALE OR LEASE 6625 2nd STREET | RIVERBANK | CA

Processing Facility: 14,900±SF

Second Story Office: 2,000± SF

Freestanding Cooler:  $3,250 \pm SF (50' \times 65')$ 

Modular Office:  $1,400\pm SF$  (24' x 60')

Total: 21,590± SF

Land Area: 1± acre (two 0.5± ac parcels)

• Zoning: Light Industrial - City of Riverbank

• Electricity: 2000 Amp, 277/480 volts, 3 phase

• Utilities: Water & Sewer: City of Riverbank

Electric and Gas: PG&E (Pacific Gas & Electric)

• Equipment: Offering may include some of the

extensive equipment still on-site which was formerly used as a cheese

processing plant.