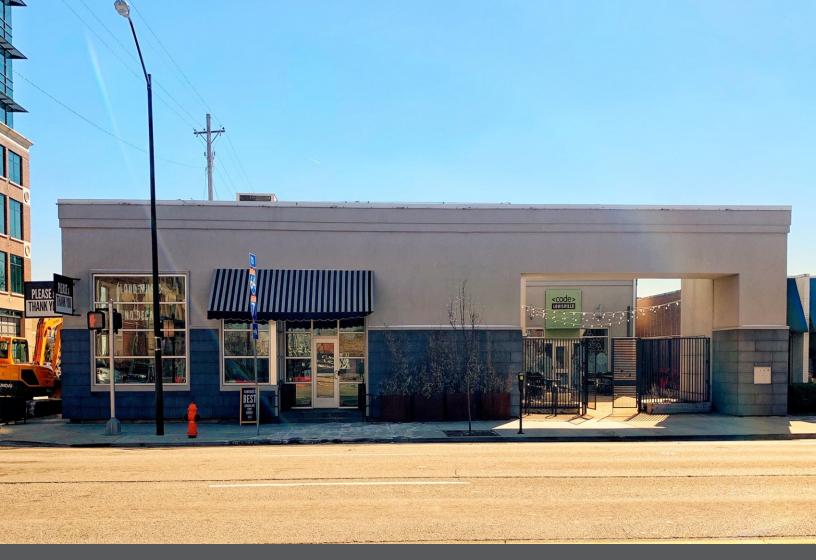

# 252 East Market Street - Louisville, KY

NTS is pleased to present 252 E. Market St., an exciting leasing opportunity at the UofL J.D. Nichols Campus for Innovation & Entrepreneurship in downtown Louisville. Please see the information below for more details:

# FOR LEASE

- 252 E. Market Street building: ~6,506 SF
- · Located downtown, neighboring exciting Nulu District
- Mix of office and open work space with conference room
- Some parking available on site; new parking garage one block from building (additional cost applies)
- Average Daily Traffic (ADT) count is ~14,600 per day