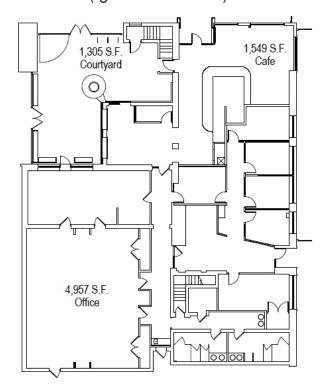

# AVAILABLE SUITE FLOOR PLAN

### 252 E. MARKET STREET

(Ignite Innovation)

6,506 SF

Although all information furnished regarding the property for sale, rental, or financing is from sources deemed reliable, such information has not been verified and no express representation is made nor is any to be implied as to the accuracy thereof and it is submitted subject to errors, omissions, change of price, rental or other changes or conditions, prior sale, lease financing, or withdrawal without notice and to any special conditions imposed by our principal.