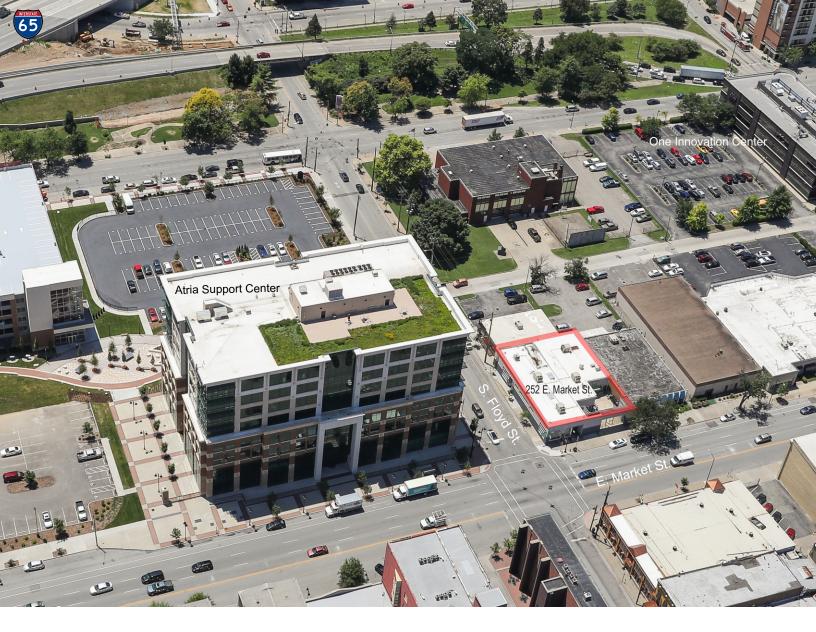

## **LOCATION**

- UofL J.D. Nichols Campus for Innovation & Entrepreneurship is located in a dynamic area of urban development and redevelopment on the east border of the Louisville Central Business District.
- The Campus is steps away from NuLu, Louisville's hottest new urban restaurant/retail corridor, and Waterfront Park, Louisville's urban park development that stretches along the Ohio River.
- The Campus has quick access to Interstate 64, I-65, I-71, and I-264, as well as ample parking within the city-block.