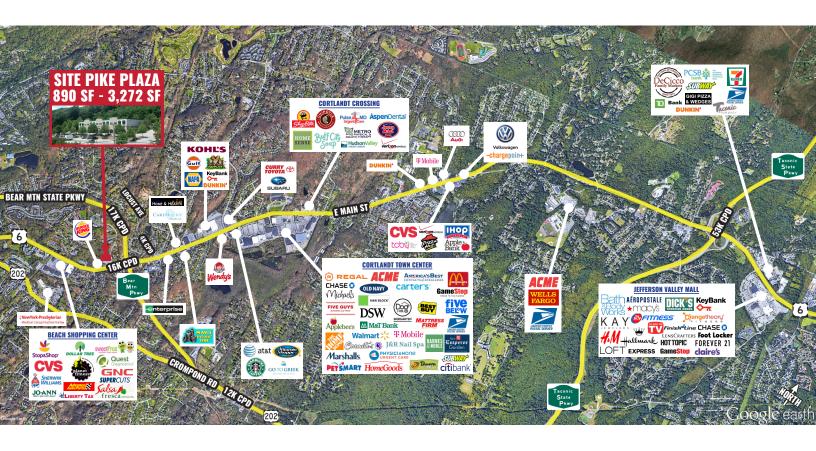

- Affordable Neighborhood Center with 3 levels of on-site parking for ±180 cars
- Convenient access to Bear Mtn Pkwy, Taconic State Pkwy, and Croton Expwy
- Located on the major Rt 6 retail corridor within a mile of:
  - Beach Shopping Center, anchored by Super Stop & Shop, Planet Fitness, Jo-Ann Fabrics and Dollar Tree, & CVS
  - NewYork Presbyterian/Hudson Valley Hospital
  - Cortlandt Town Center, anchored by Walmart, ACME, Regal UA Theater, BB&B, Best Buy, Marshalls, PetSmart & DSW

### 890 SF - 3,272 SF **FOR LEASE**

Easy access to Bear Mtn Pkwy, Taconic State Pkwy, and Croton Expy

2.7 miles to Metro North Peekskill Station

Easy access to #14 & #15 Bus

EMOGRAPHIC

Population

Number of Households