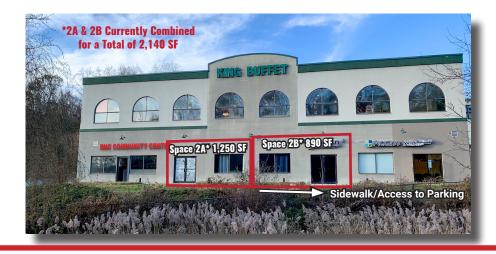

#### 890 SF - 3,272 SF FOR LEASE

Building 1, Upper Level Space 1B: 1,586 SF

Building 1, Main Level Space 1A: 3,272 SF

Building 2, Lower Level Space 2A: 1,250 SF Space 2B: 890 SF

CONTACT EXCLUSIVE AGENTS:
KATELIN VAN VOORHIS
914.968.8500 x313
kvanvoorhis@rmfriedland.com

#### **AVAILABLE SPACE:**

SPACE 1A: 3,272 SF (48' of frontage)

SPACE 1B: 1,586 SF (13' of frontage)

**SPACE 2A\*:** 1,250 SF (25' of frontage)

SPACE 2B\*: 890 SF (25' of frontage)

- \*Currently combined for a total of 2,140 SF
- Co-Tenants: Domino's, King Buffet, Clear Nail, Empire State Crossfit, Access PT & Wellness, Hudson Ophthalmology, Cortlandt Foot Care Group, RYRX Pharmacy, & Peekskill/Cortlandt Dialysis Center