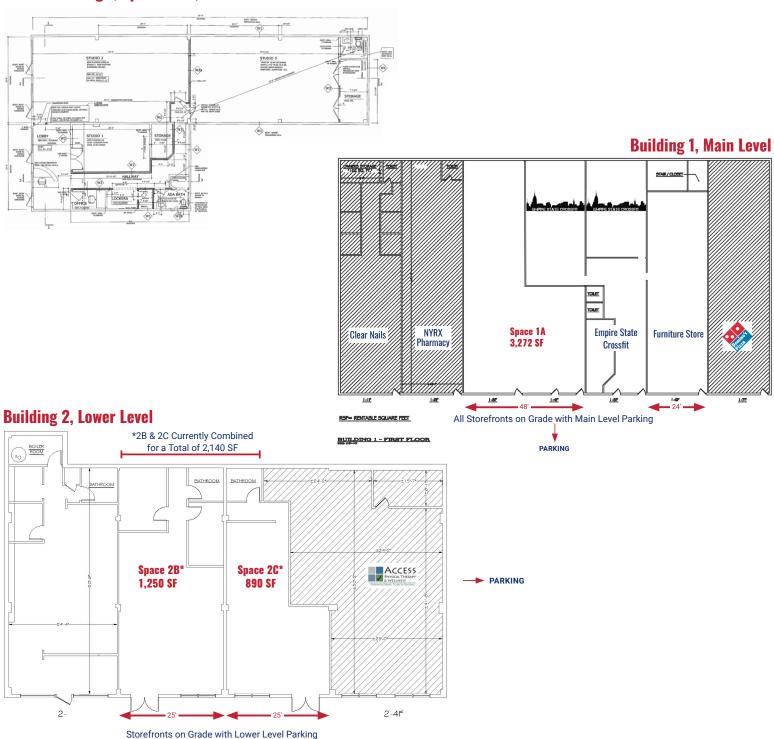

#### **AVAILABLE SPACE:**

SPACE 1A: 3,272 SF (48' of frontage)

SPACE 1B: 1,586 SF (13' of frontage)

**SPACE 2A\*:** 1,250 SF (25' of frontage)

SPACE 2B\*: 890 SF (25' of frontage)

- \*Currently combined for a total of 2,140 SF
- Co-Tenants: Domino's, King Buffet, Clear Nail, Empire State Crossfit, Access PT & Wellness, Hudson Ophthalmology, Cortlandt Foot Care Group, RYRX Pharmacy, & Peekskill/Cortlandt Dialysis Center

#### 890 SF - 3,272 SF FOR LEASE

Building 1, Upper Level Space 1B: 1,586 SF

Building 1, Main Level Space 1A: 3,272 SF

Building 2, Lower Level Space 2A: 1,250 SF Space 2B: 890 SF

CONTACT EXCLUSIVE AGENTS:
KATELIN VAN VOORHIS
914.968.8500 x313
kvanvoorhis@rmfriedland.com

#### 890 SF - 3,272 SF **FOR LEASE**

Plans: Building 1, Space 1B: 1,586 SF

CONTACT EXCLUSIVE AGENTS:

KATELIN VAN VOORHIS

914.968.8500 x313

kvanvoorhis@rmfriedland.com