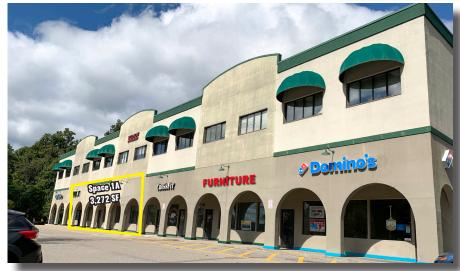

#### 890 SF - 3,272 SF FOR LEASE

Building 1, Upper Level Space 1B: 1,586 SF

Building 1, Main Level Space 1A: 3,272 SF

Building 2, Lower Level Space 2A: 1,250 SF Space 2B: 890 SF

CONTACT EXCLUSIVE AGENTS:
KATELIN VAN VOORHIS
914.968.8500 x313
kvanvoorhis@rmfriedland.com

#### **AVAILABLE SPACE:**

SPACE 1A: 3,272 SF (48' of frontage)

SPACE 1B: 1,586 SF (13' of frontage)

**SPACE 2A\*:** 1,250 SF (25' of frontage)

SPACE 2B\*: 890 SF (25' of frontage)

- \*Currently combined for a total of 2,140 SF
- Co-Tenants: Domino's, King Buffet, Clear Nail, Empire State Crossfit, Access PT & Wellness, Hudson Ophthalmology, Cortlandt Foot Care Group, RYRX Pharmacy, & Peekskill/Cortlandt Dialysis Center