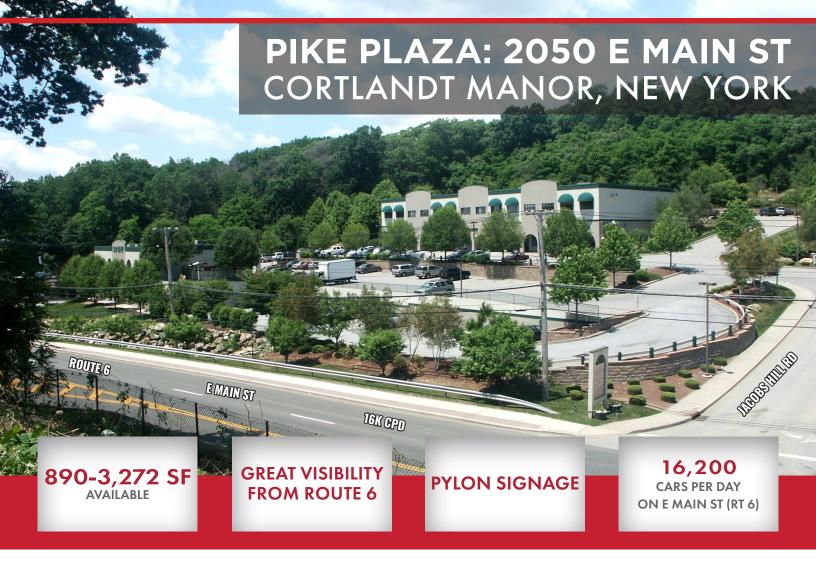

# 2050 EAST MAIN ST CORTLANDT MANOR, NY

#### **AVAILABLE SPACE:**

SPACE 1A: 3,272 SF (48' of frontage)

SPACE 1B: 1,586 SF (13' of frontage)

**SPACE 2A\*:** 1,250 SF (25' of frontage)

SPACE 2B\*: 890 SF (25' of frontage)

- \*Currently combined for a total of 2,140 SF
- Co-Tenants: Domino's, King Buffet, Clear Nail, Empire State Crossfit, Access PT & Wellness, Hudson Ophthalmology, Cortlandt Foot Care Group, RYRX Pharmacy, & Peekskill/Cortlandt Dialysis Center

- Affordable Neighborhood Center with 3 levels of on-site parking for ±180 cars
- Convenient access to Bear Mtn Pkwy, Taconic State Pkwy, and Croton Expwy
- Located on the major Rt 6 retail corridor within a mile of:
  - Beach Shopping Center, anchored by Super Stop & Shop, Planet Fitness, Jo-Ann Fabrics and Dollar Tree, & CVS
  - NewYork Presbyterian/Hudson Valley Hospital
  - Cortlandt Town Center, anchored by Walmart, ACME, Regal UA Theater, BB&B, Best Buy, Marshalls, PetSmart & DSW