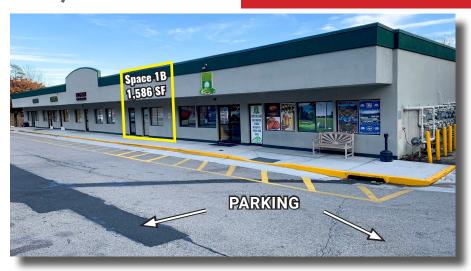

#### 890 SF - 3,272 SF **FOR LEASE**

Plans: Building 1, Space 1B: 1,586 SF

CONTACT EXCLUSIVE AGENTS:

KATELIN VAN VOORHIS

914.968.8500 x313

kvanvoorhis@rmfriedland.com

#### **AVAILABLE SPACE:**

SPACE 1A: 3,272 SF (48' of frontage)

SPACE 1B: 1,586 SF (13' of frontage)

**SPACE 2A\*:** 1,250 SF (25' of frontage)

SPACE 2B\*: 890 SF (25' of frontage)

- \*Currently combined for a total of 2,140 SF
- Co-Tenants: Domino's, King Buffet, Clear Nail, Empire State Crossfit, Access PT & Wellness, Hudson Ophthalmology, Cortlandt Foot Care Group, RYRX Pharmacy, & Peekskill/Cortlandt Dialysis Center