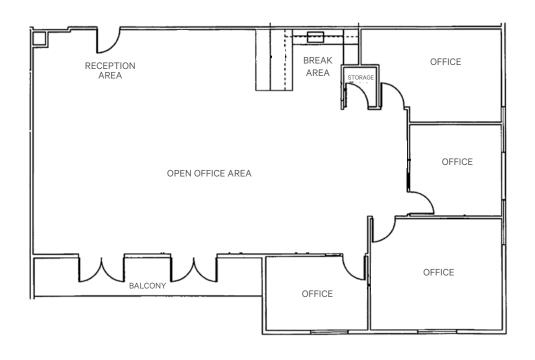

# 334 VIA VERA CRUZ SUITE 102 | AS-BUILT

- ♦ 2,787 RSF | Available February 1, 2025
- Reception, 3 Private Offices, Storage, Multiple Meeting/
  Conference rooms, Break Area and Open Office Area
- ♦ Office or Medical Space

## 334 VIA VERA CRUZ SUITE 102 | CONCEPTUAL PLANS

- ♦ 2,787 RSF | Available February 1, 2025
- Reception, 3 Private Offices, Storage, Multiple Meeting/
  Conference rooms, Break Area and Open Office Area
- ♦ Office or Medical Space