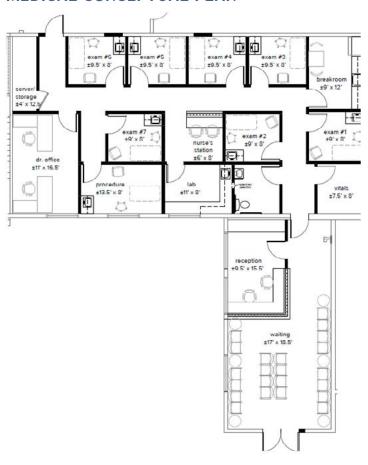

#### MEDICAL CONCEPTUAL PLAN

## 334 VIA VERA CRUZ SUITE 102 | CONCEPTUAL PLANS

- ♦ 2,787 RSF | Available February 1, 2025
- Reception, 3 Private Offices, Storage, Multiple Meeting/
  Conference rooms, Break Area and Open Office Area
- ♦ Office or Medical Space

Office Lease Rate\*: \$2.05/SF + Utilities (TIA Negotiable)

Medical Office Lease Rate\*: \$2.25/SF + Utilities (TIA Negotiable)

- 3,286 RSF | Available December 1, 2024
- Reception, 4 Private Offices, Storage, Conference room, Break
  Area and Open Office Area
- ♦ Office or Medical Space