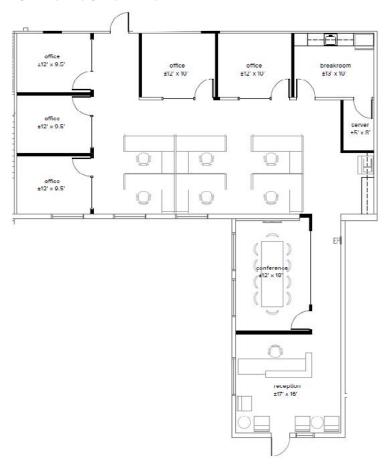

#### OFFICE CONCEPTUAL PLAN

#### MEDICAL CONCEPTUAL PLAN

## 334 VIA VERA CRUZ SUITE 102 | CONCEPTUAL PLANS

- ♦ 2,787 RSF | Available February 1, 2025
- Reception, 3 Private Offices, Storage, Multiple Meeting/
  Conference rooms, Break Area and Open Office Area
- ♦ Office or Medical Space