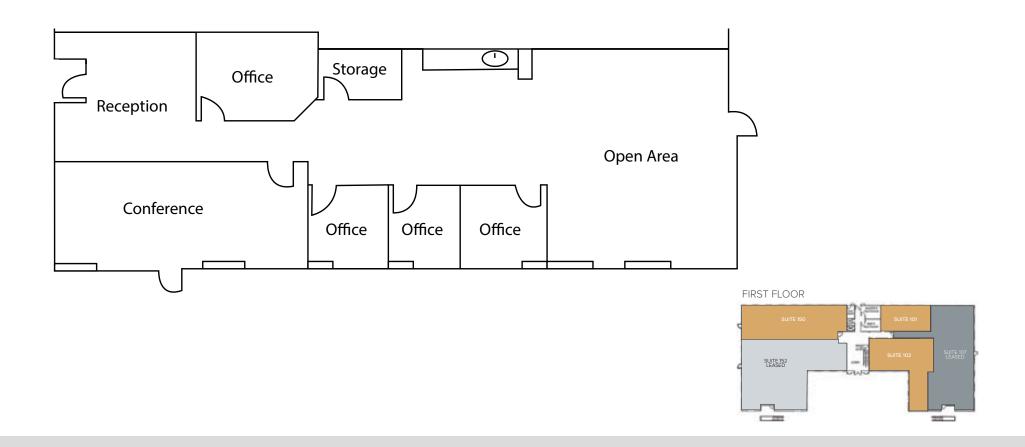

#### OFFICE CONCEPTUAL PLAN

## 334 VIA VERA CRUZ SUITE 102 | CONCEPTUAL PLANS

- ♦ 2,787 RSF | Available February 1, 2025
- Reception, 3 Private Offices, Storage, Multiple Meeting/
  Conference rooms, Break Area and Open Office Area
- ♦ Office or Medical Space

Office Lease Rate\*: \$2.05/SF + Utilities (TIA Negotiable)

Medical Office Lease Rate\*: \$2.25/SF + Utilities (TIA Negotiable)

- 3,286 RSF | Available December 1, 2024
- Reception, 4 Private Offices, Storage, Conference room, Break
  Area and Open Office Area
- ♦ Office or Medical Space