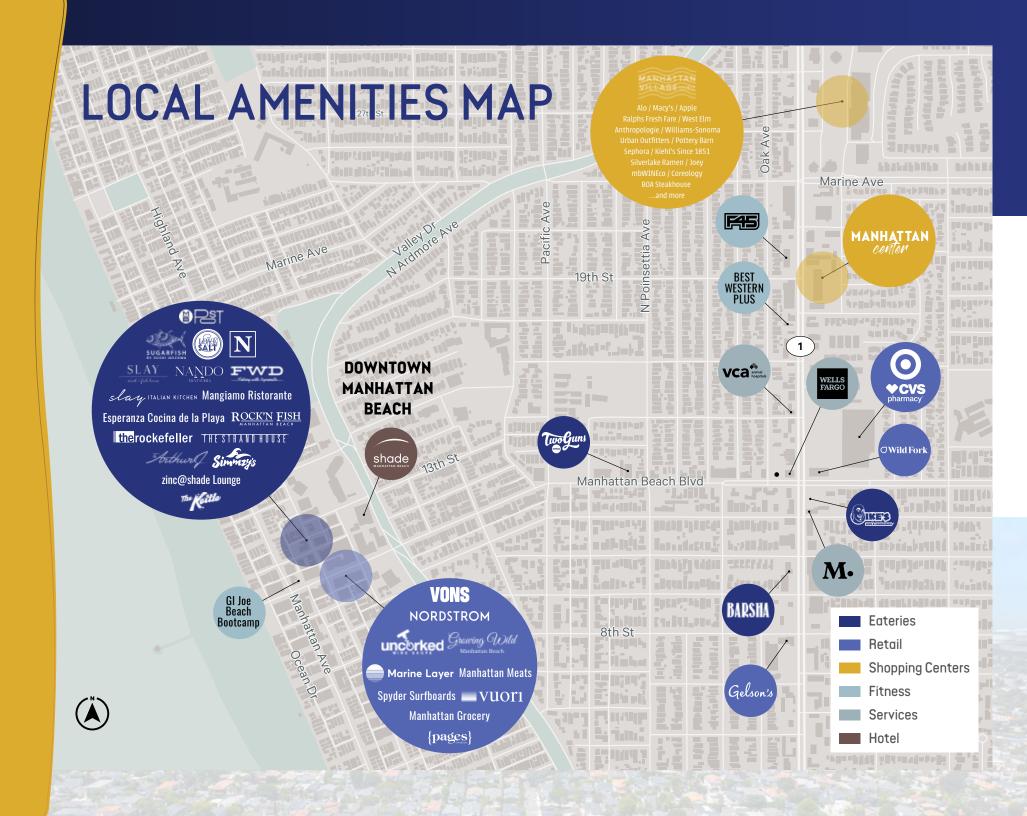

## WELCOME TO THE NEIGHBORHOOD

EL SEGUNDO

MANHATTAN center And HANDEL'S Sullar +macy's

mercade 🝚

= west ein 🖮 MANS MANHATTAN VILLAGE

±60,000 VPD

MANHATTAN BEACH TREE SECTION

SEPULVEDA BLVD

### JOIN THIS SYNERGYSTIC TENANT MIX AT THE

Manhattan Bread & Bagel, founded in 1993, is a beloved staple in Manhattan Beach, known for its bagels, breads, and sandwiches.

#### My Gym

For over 40 years, My Gym has created fun, engaging environments for children to build confidence through activities like tumbling and gymnastics, now with 700+ locations worldwide.

#### **Patterson Cleaners**

Patterson Cleaners, a trusted staple in Manhattan Beach since 1992, offers top-notch dry cleaning and exceptional customer service.

#### **Fresh Brothers**

Fresh Brothers, a familyowned pizza chain with over 25 locations in Southern California, is known for its fresh, natural ingredients and healthier pizza options, making it a local favorite.

#### Village Runner

Village Runner in Manhattan Beach is a specialty running store known for its expert advice and high-quality running gear, serving the local community with dedication and passion.

#### **Rockit Body Pilates**

RockIt Body Pilates has grown from a fitnessstyle Pilates studio into a comprehensive facility offering both intense, challenging workouts and traditional Pilates classes inspired by Joseph Pilates' original methods.

#### South Bay Cycle

South Bay Cycle in Manhattan Beach offers top-tier products and services for a fun, healthy, and safe cycling experience, featuring Specialized, the world's leading performance brand.

#### **Pet Food Market**

Pet Food Market in Manhattan Beach offers a wide range of highquality, natural pet foods and supplies, ensuring your pets stay happy and healthy.