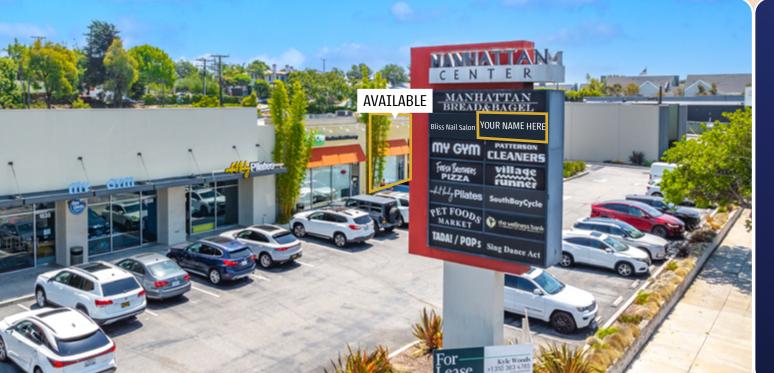

### Full Remodel Now Complete! Premier Retail Destinantion in Manhattan Beach

±60,000 VPD

1,654 SF Available For Lease Last Space Available for Lease! The Most Sought After Center in Manhattan Beach

SEPTIMETERS SAME

## The Final and Only Space Remaining at The Best Retail Center In Manhattan Beach

1,654 SF Retail Shell Available For Lease

Ideal for an Array of Retail Uses to Complement the Synergistic Mix of Multiple Restaurants, Fitness Users, Daily Needs and More!

Fully Renovated, Premier Retail Destination Offering Brand New Modern Touches and Professional Management

Plug and Play Retail Shell, Move In Ready

169 Parking Stalls On-Site. Extremely Rare Feature For Manhattan Beach.

### JOIN THIS SYNERGYSTIC TENANT MIX AT THE

Manhattan Bread & Bagel, founded in 1993, is a beloved staple in Manhattan Beach, known for its bagels, breads, and sandwiches.