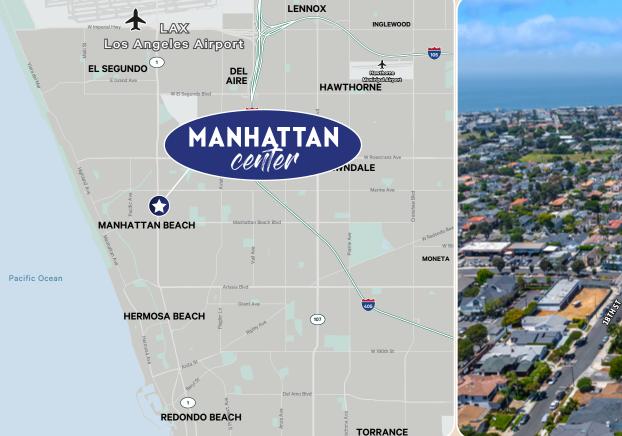

### **GEOGRAPHY**

3.94 Square Miles Northern Border (El Segundo) Eastern Border (Redondo Beach) Southern Border (Hermosa Beach) Western Border (Pacific Ocean)

## WELCOME TO THE NEIGHBORHOOD

EL SEGUNDO

MANHATTAN center And HANDEL'S Sullar +macy's

mercade 🝚

= west ein 🖮 MANS MANHATTAN VILLAGE

±60,000 VPD

MANHATTAN BEACH TREE SECTION

SEPULVEDA BLVD