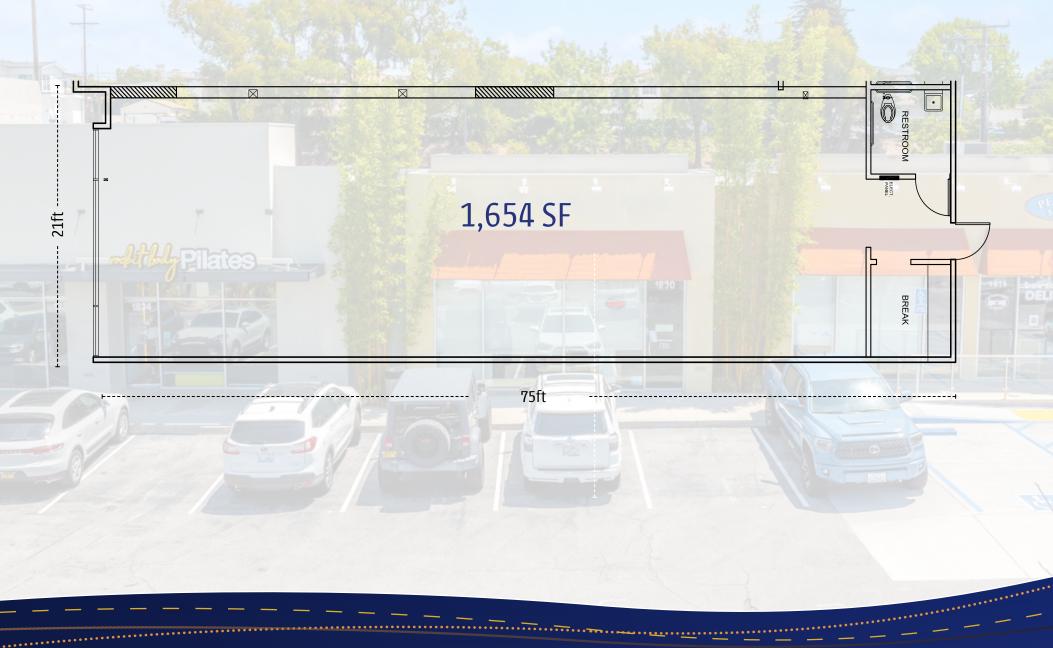

## The Final and Only Space Remaining at The Best Retail Center In Manhattan Beach

1,654 SF Retail Shell Available For Lease

Ideal for an Array of Retail Uses to Complement the Synergistic Mix of Multiple Restaurants, Fitness Users, Daily Needs and More!

Fully Renovated, Premier Retail Destination Offering Brand New Modern Touches and Professional Management

Plug and Play Retail Shell, Move In Ready

169 Parking Stalls On-Site. Extremely Rare Feature For Manhattan Beach.