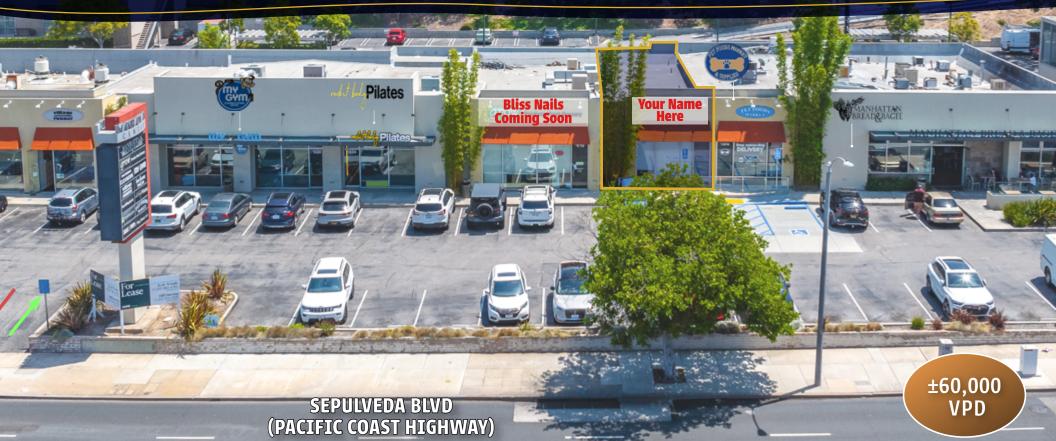

## The Final and Only Space Remaining at The Best Retail Center In Manhattan Beach

1,654 SF Retail Shell Available For Lease

Ideal for an Array of Retail Uses to Complement the Synergistic Mix of Multiple Restaurants, Fitness Users, Daily Needs and More!

Fully Renovated, Premier Retail Destination Offering Brand New Modern Touches and Professional Management

Plug and Play Retail Shell, Move In Ready

169 Parking Stalls On-Site. Extremely Rare Feature For Manhattan Beach.

| 0 | ) |  |
|---|---|--|
| × |   |  |

High-Traffic Manhattan Beach/Pacific Coast Highway Location With Visibility to Over 60,000 VPD

#### Bliss Nails

Bliss Nails, a high-end nail salon, is coming soon to Manhattan Beach, offering luxurious manicures, pedicures, and nail art with top-quality products and exceptional customer care.