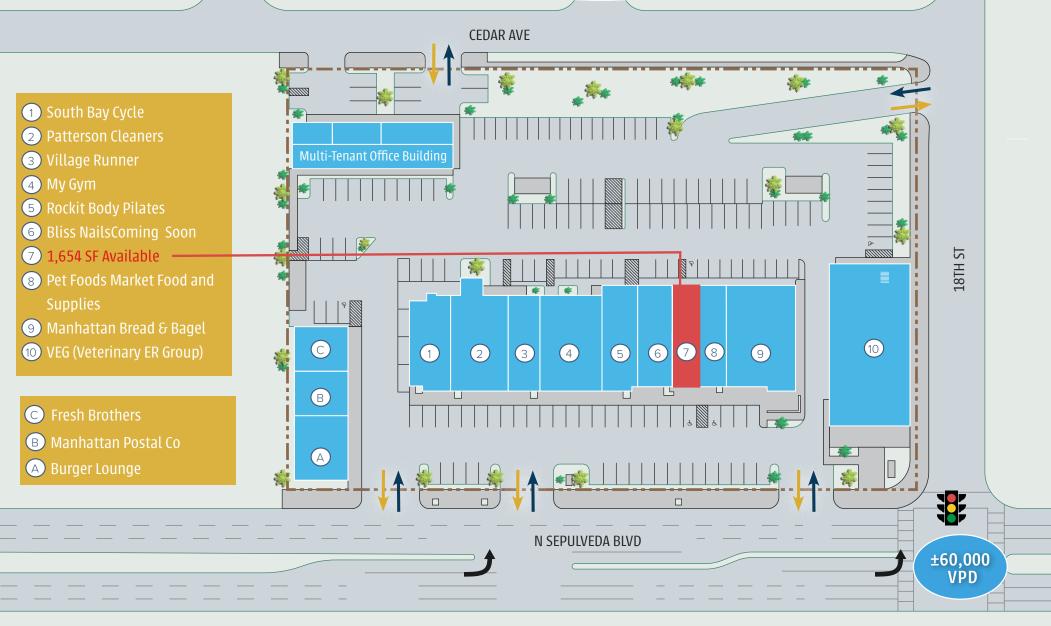

### JOIN THIS SYNERGYSTIC TENANT MIX AT THE

Manhattan Bread & Bagel, founded in 1993, is a beloved staple in Manhattan Beach, known for its bagels, breads, and sandwiches.

#### My Gym

For over 40 years, My Gym has created fun, engaging environments for children to build confidence through activities like tumbling and gymnastics, now with 700+ locations worldwide.

#### **Patterson Cleaners**

Patterson Cleaners, a trusted staple in Manhattan Beach since 1992, offers top-notch dry cleaning and exceptional customer service.

#### **Fresh Brothers**

Fresh Brothers, a familyowned pizza chain with over 25 locations in Southern California, is known for its fresh, natural ingredients and healthier pizza options, making it a local favorite.

#### Village Runner

Village Runner in Manhattan Beach is a specialty running store known for its expert advice and high-quality running gear, serving the local community with dedication and passion.

#### **Rockit Body Pilates**

RockIt Body Pilates has grown from a fitnessstyle Pilates studio into a comprehensive facility offering both intense, challenging workouts and traditional Pilates classes inspired by Joseph Pilates' original methods.

#### South Bay Cycle

South Bay Cycle in Manhattan Beach offers top-tier products and services for a fun, healthy, and safe cycling experience, featuring Specialized, the world's leading performance brand.

#### **Pet Food Market**

Pet Food Market in Manhattan Beach offers a wide range of highquality, natural pet foods and supplies, ensuring your pets stay happy and healthy.

#### **Burger Lounge**

Burger Lounge is a renowned restaurant that has become a staple across the West Coast. Known for its mouthwatering burgers and vibrant atmosphere, Burgers with grassfed beef and fresh, house-made turkey burgers, salads featuring fresh, locally sourced spinach and mizuna, a cod sandwich that's sustainably-sourced...the list goes on and on. With multiple locations spread throughout the city, it's a go-to spot for anyone

#### Bliss Nails

Bliss Nails, a high-end nail salon, is coming soon to Manhattan Beach, offering luxurious manicures, pedicures, and nail art with top-quality products and exceptional customer care.

#### **Manhattan Postal Co**

Manhattan Postal Co, located in Manhattan Beach, CA, is an independently owned and operated center offering a wide range of packing, shipping, printing, and business services. 1822 N Sepulveda Blvd, Manhattan Beach. CA