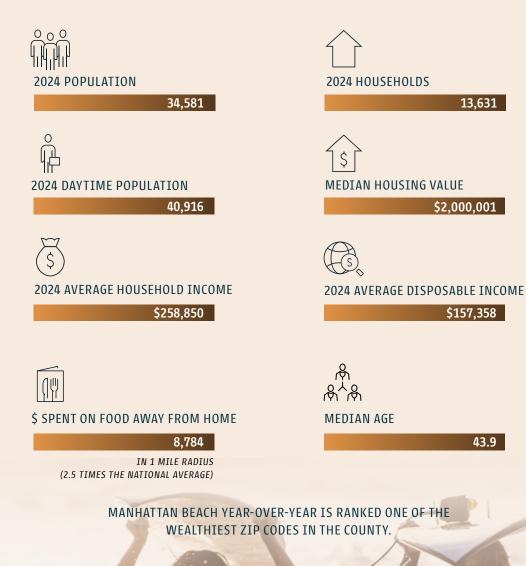

is one the nations fastest growing emergency veterinarian group. They separate themselves from the pack by a first-in-

class experience with state of the art facilities and keeping their clients needs top of mind. Walk in anytime, and they'll begin to diagnose your pet right away, even before you fill out any paperwork.





## MANHATTAN Center



2 1ST ST







### **GEOGRAPHY**

3.94 Square Miles Northern Border (El Segundo) Eastern Border (Redondo Beach) Southern Border (Hermosa Beach) Western Border (Pacific Ocean)

## WELCOME TO THE NEIGHBORHOOD

EL SEGUNDO

MANHATTAN center And HANDEL'S Sullar +macy's

mercade 🝚

= west ein 🖮 MANS MANHATTAN VILLAGE

±60,000 VPD

MANHATTAN BEACH TREE SECTION

SEPULVEDA BLVD

## MANHATTAN BEACH **AT A GLANCE**

13,631

\$2,000,001

\$157,358

43.9







### JOIN THIS SYNERGYSTIC TENANT MIX AT THE



Manhattan Bread & Bagel, founded in 1993, is a beloved staple in Manhattan Beach, known for its bagels, breads, and sandwiches.

#### My Gym

For over 40 years, My Gym has created fun, engaging environments for children to build confidence through activities like tumbling and gymnastics, now with 700+ locations worldwide.

#### **Patterson Cleaners**

Patterson Cleaners, a trusted staple in Manhattan Beach since 1992, offers top-notch dry cleaning and exceptional customer service.

#### **Fresh Brothers**

Fresh Brothers, a familyowned pizza chain with over 25 locations in Southern California, is known for its fresh, natural ingredients and healthier pizza options, making it a local favorite.

#### Village Runner

Village Runner in Manha