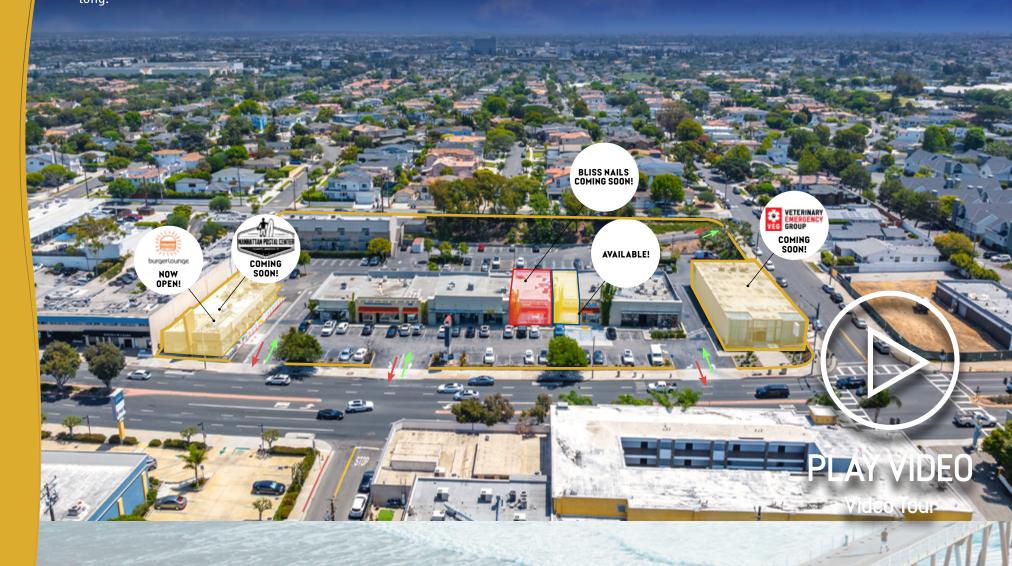

### Full Remodel Now Complete! Premier Retail Destinantion in Manhattan Beach

±60,000 VPD

1,654 SF Available For Lease Last Space Available for Lease! The Most Sought After Center in Manhattan Beach

SEPTIMETERS SAME

HET

The completely renovated Manhattan Center, located in the heart of Manhattan Beach, is a premier retail destination offering modern touches and an unparalleled position. Experience the dynamic South Bay lifestyle in Manhattan Beach, known for its 2.1 miles of picturesque coastline, bustling downtown, and prosperous community of professionals and families - making it highly coveted as a place to live.

After a comprehensive revitalization of the former Rubio's Restaurant and Citizens Bank, the Manhattan Center is now a future home to three new tenants: Burger Lounge, Manhattan Postal Co, and VEG Veterinarian. The Manhattan Center boasts all new leases and recent renewals with the existing Tenants, making this an exclusive opportunity for retailers looking to establish a strong presence in the highly coveted market of Manhattan Beach. High End Bliss Nail Salon, renowned for its luxurious nail services, is now our newest tenant. This prime space was on the market for just a week, and the lease was signed in less than a month, highlighting the incredible demand. Don't miss out on the last available space – it won't be on the market for long!

### NOW OPEN!

### COMING SOON

# COMING SOON

## COMING SOON