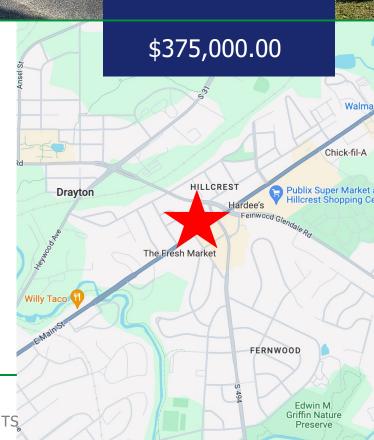

## RETAIL SITE AVAILABLE FOR SALE OR LEASE

1752 E. Main St., Spartanburg, SC 29307

## **Property Details**

- +/- 1,584 SF Building
- Former Dry Cleaner with Drive-Thru Access
- Located on the Busy Eastside
- 2019 AADT Estimate: 26,600 Vehicles per Day
- +/- 2 Miles to Downtown Spartanburg
- Neighboring Retailers Include Zaxby's, Andy's Custard, Walgreens & Many More
- Available for Lease: \$3,000.00/month NNN
- TAX MAP #: 7-09-14-065.00