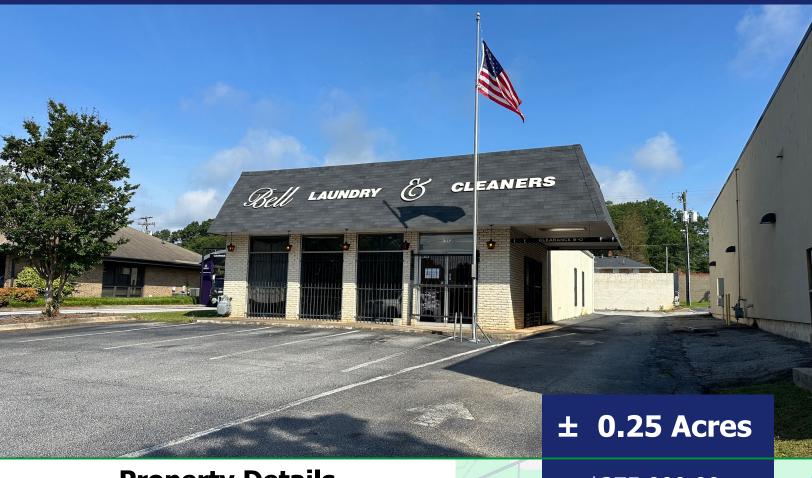

## RETAIL SITE AVAILABLE FOR SALE OR LEASE

1752 E. Main St., Spartanburg, SC 29307

## **Property Details**

- +/- 1,584 SF Building
- Former Dry Cleaner with Drive-Thru Access
- Located on the Busy Eastside
- 2019 AADT Estimate: 26,600 Vehicles per Day
- +/- 2 Miles to Downtown Spartanburg
- Neighboring Retailers Include Zaxby's, Andy's Custard, Walgreens & Many More
- Available for Lease: \$3,000.00/month NNN
- TAX MAP #: 7-09-14-065.00