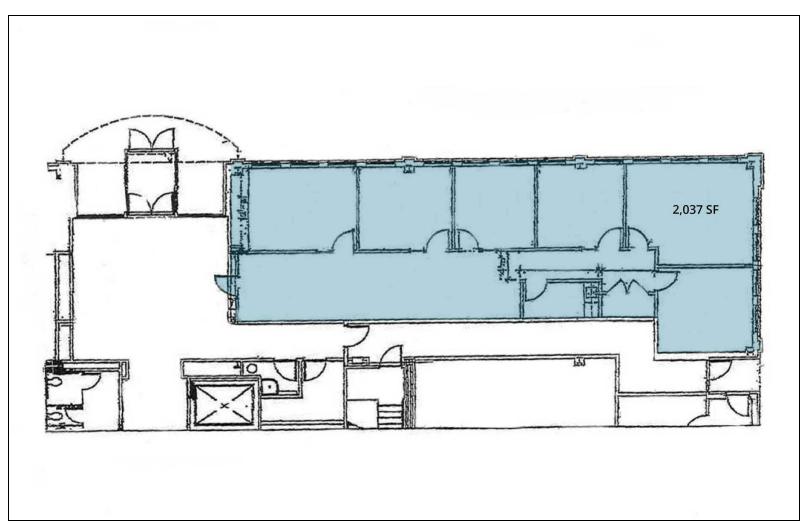

### **SUITE 180 FLOOR PLAN**

## **Available Spaces**

| Suite     | Tenant    | Size (SF) | Lease Type    | Lease Rate    |  |
|-----------|-----------|-----------|---------------|---------------|--|
| Suite 180 | Available | 2,037 SF  | + Electricity | \$19.50 SF/yr |  |