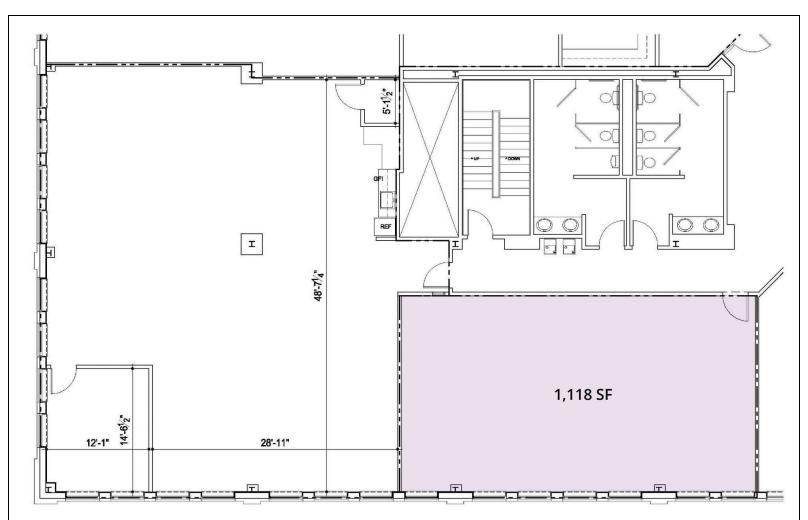

### **SUITE 310 FLOOR PLAN**

## **Available Space**

| Suite     | Tenant    | Size (SF) | Lease Type    | Lease Rate    |  |
|-----------|-----------|-----------|---------------|---------------|--|
| Suite 310 | Available | 1,118 SF  | + Electricity | \$19.50 SF/yr |  |