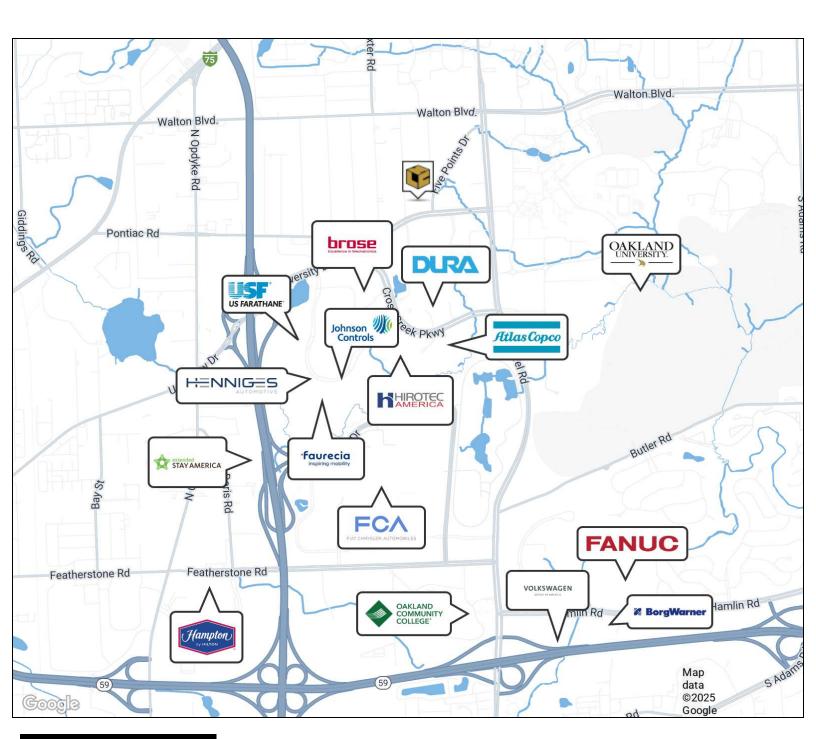

# **Property Highlights**

- 4-Story Office Building with 2-Story Atrium
- Up to 2,037 RSF Available on 1st Floor
- Monument Signage Along University Drive
- Elegantly Designed
- Close to Chrysler's Headquarters,
   Volkswagen, Siemens, Delphi, and Oakland
   University
- Small Convenient Floor Plates
- Easy Access to I-75