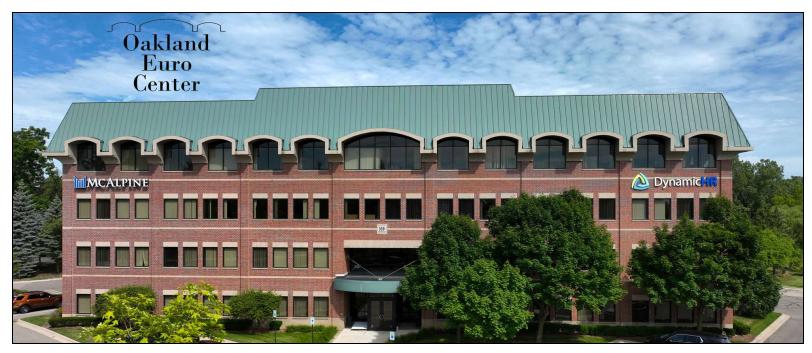

# **Property Highlights**

- 4-Story Office Building with 2-Story Atrium
- Up to 2,037 RSF Available on 1st Floor
- Monument Signage Along University Drive
- Elegantly Designed
- Close to Chrysler's Headquarters,
   Volkswagen, Siemens, Delphi, and Oakland
   University
- Small Convenient Floor Plates
- Easy Access to I-75

#### **OFFICE PROPERTY DETAILS**

|          |        | . •   |
|----------|--------|-------|
| Location | Inform | ation |

| Building Name    | Oakland Euro Center     |
|------------------|-------------------------|
|                  |                         |
| City, State, Zip | Auburn Hills, MI 48326  |
|                  |                         |
| County           | Oakland                 |
|                  |                         |
| Cross-Streets    | University Drive & I-75 |
|                  |                         |

## **Building Information**

| Building Size      | 55,528 SF |
|--------------------|-----------|
| Building Class     | А         |
| Occupancy %        | 98.0%     |
| Tenancy            | Multiple  |
| Number of Floors   | 4         |
| Average Floor Size | 13,882 SF |
| Year Built         | 2001      |
|                    |           |