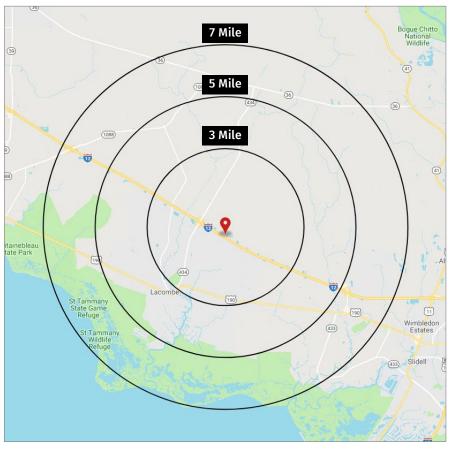

### **Possible Uses**

- Agricultural
- Industrial
- Multi-Family
- Residential Single Family
- Office
- Retail

| 2019 Demographics | 3 mı.    | 5 mi.    | 7 mi.    |
|-------------------|----------|----------|----------|
| Population        | 4,780    | 16,094   | 25,203   |
| Avg. HH Income    | \$73,504 | \$67,026 | \$65,783 |