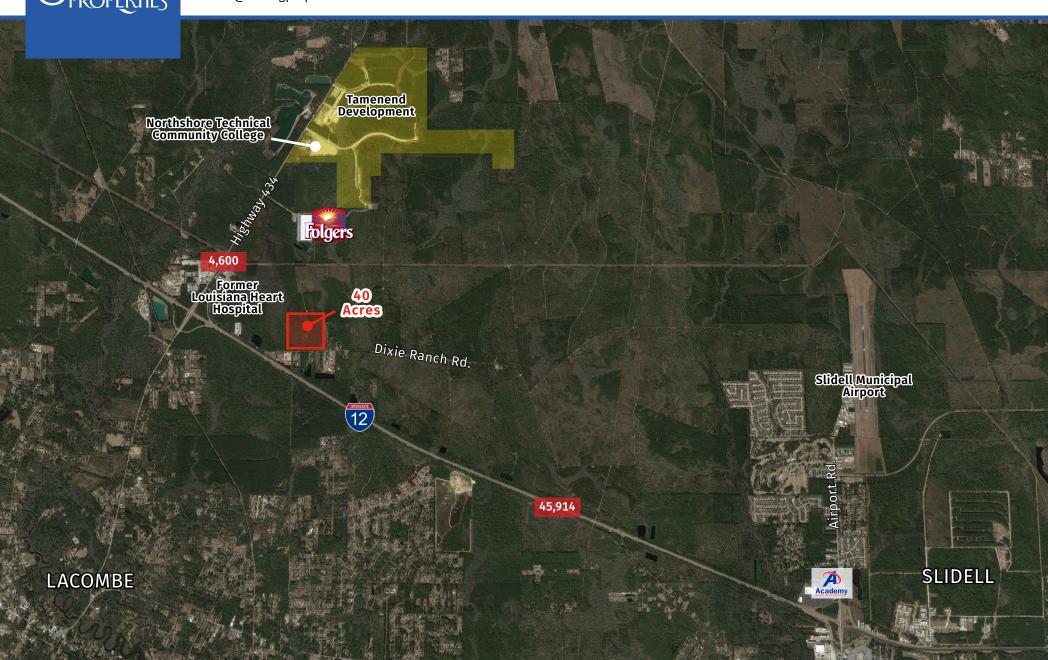

# 40 Acres For Sale

Dixie Ranch Rd., Slidell, LA 70460

### **Property Summary**

40 Acres of raw ground ready for development. These acres would make a great residential development in an up and coming area of St. Tammany Parish.

• \$10,000-\$15,000 Per Acre