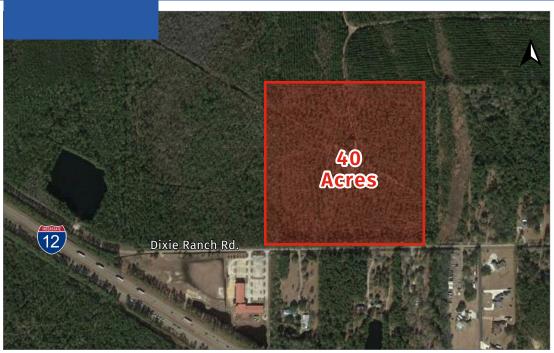

# 40 Acres For Sale

Dixie Ranch Rd., Slidell, LA 70460

### **Property Summary**

40 Acres of raw ground ready for development. These acres would make a great residential development in an up and coming area of St. Tammany Parish.

• \$10,000-\$15,000 Per Acre

# **Frontage**

• 1320 Ft.

#### **Flood Zone**

• X