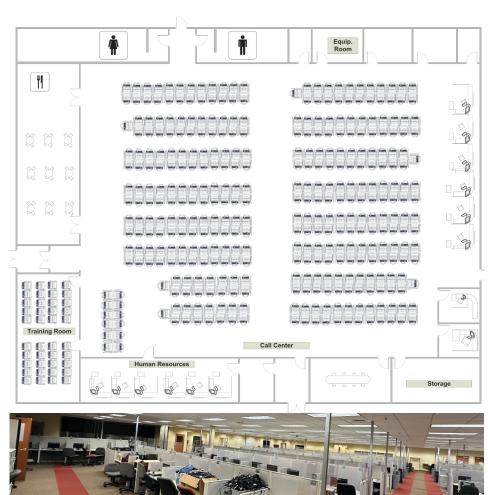

#### **Property Overview**

SUITE SIZE 24,030 SF

| T.   | PARKING  |
|------|----------|
| 0-0- | 320 spac |

8/31/2026

TIMING Immediately

Call for Price/Rate

**ASKING RATE** 

WORKSTATIONS lGa 350

### **Suite Details**

- Plug and Play
- 2nd Generation Call Center
- Two Training Rooms