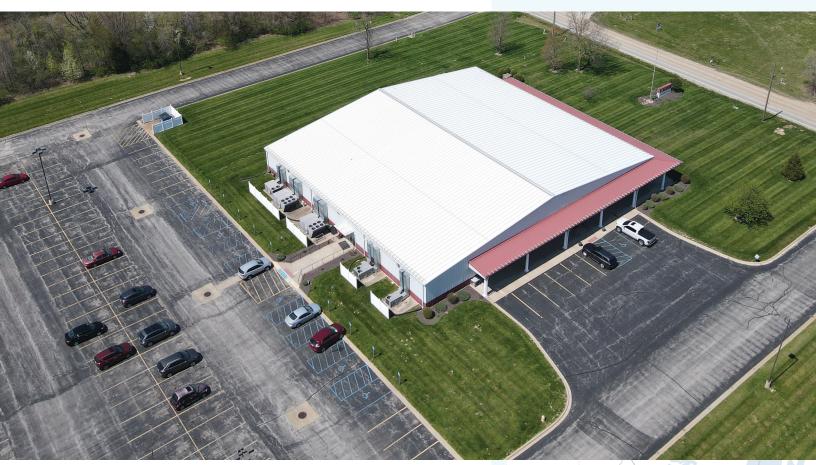

# 3201 Palmyra Rd Hannibal, MO

#### **Property Overview**

SUITE SIZE 24,030 SF

| T.   | PARKING  |
|------|----------|
| 0-0- | 320 spac |

8/31/2026

TIMING Immediately

Call for Price/Rate

**ASKING RATE** 

WORKSTATIONS lGa 350

Class B, Free Standing Call Center

25

Hiring market supports up to 1,000 active employees