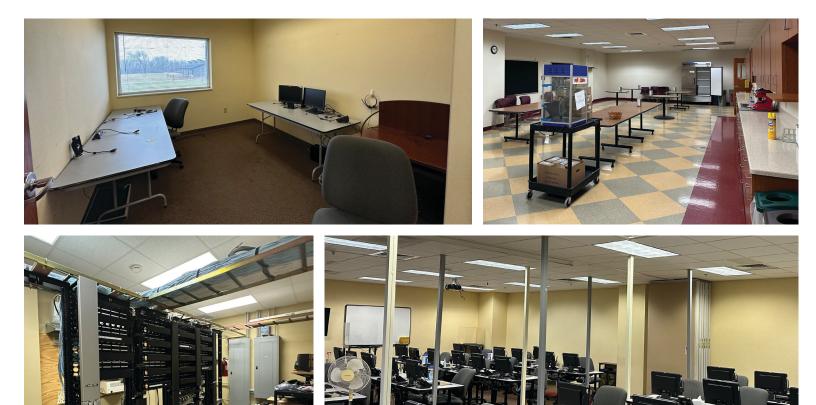

### **Suite Details**

- Plug and Play
- 2nd Generation Call Center
- Two Training Rooms

### **Building Details**

- Building on 9.71 Acres
- 250 KW Backup Generator
- 50KVA, 40KW UPS System