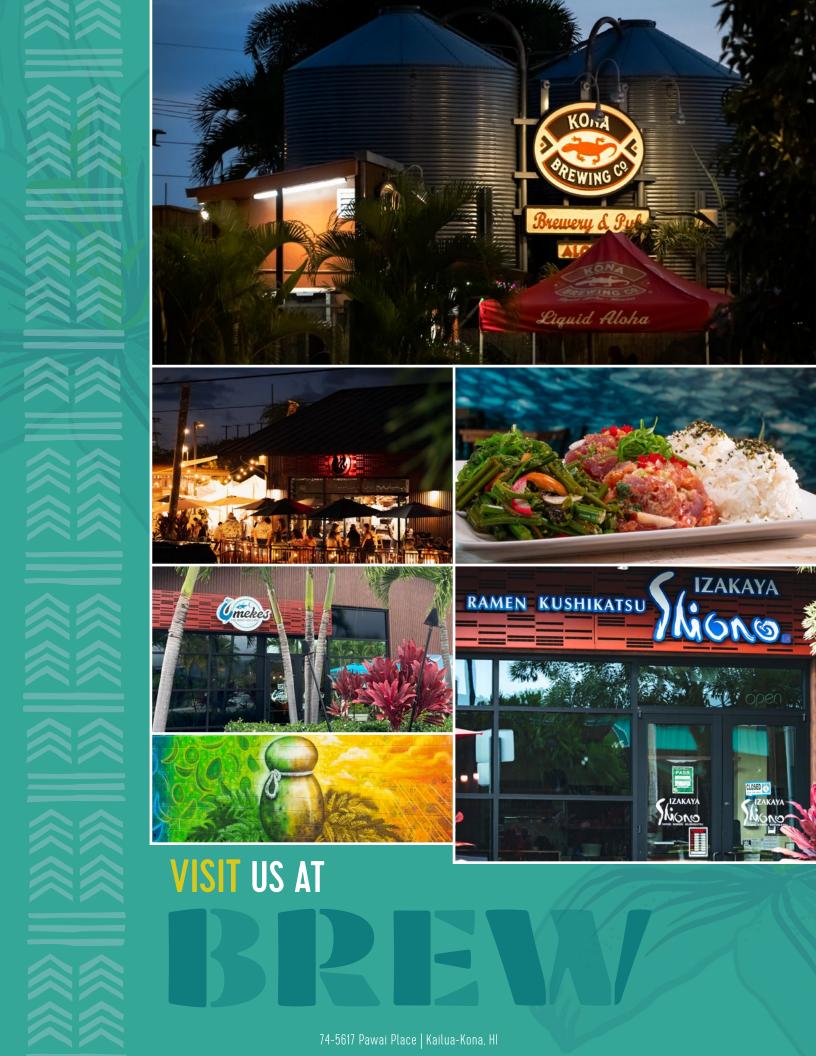

## A MARKETPLACE FOR HIGH-QUALITY HAWAII MADE PRODUCTS

BREW is where you'll find the pulse of Kona Town. From locally-sourced food and great craft beer brewed on site, to hand-crafted goods and island-inspired art. BREW is where Kona's creators gather their carefully curated goods to show and sell, where island services from food makers to backcountry tours can be found. BREW is a Kona town gathering place where businesses and the community come together for people to experience local vibe, culture and goods.

# **FEATURES & BENEFITS**

- High traffic Central Kona location to attract customers
- Energy and traffic driven with Big Island makers presenting their creations
- Ample parking
- Over 30,000 persons per month travel to this location, attracted by the location and many hosted events