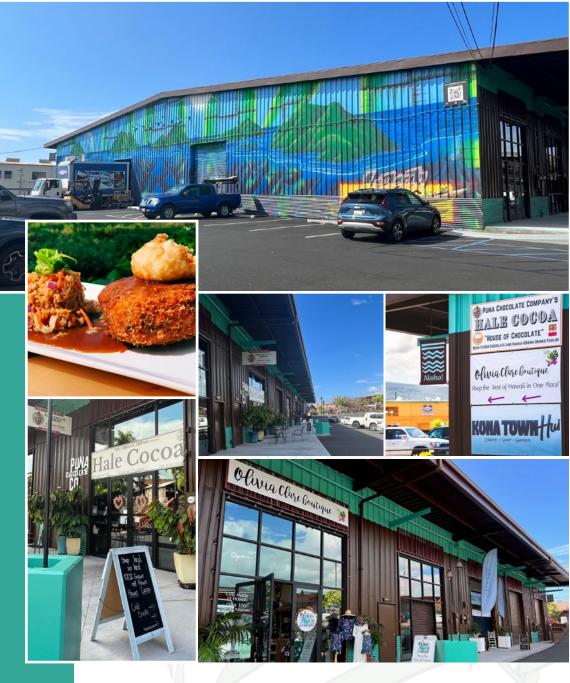

## A MARKETPLACE FOR HIGH-QUALITY HAWAII MADE PRODUCTS

BREW is where you'll find the pulse of Kona Town. From locally-sourced food and great craft beer brewed on site, to hand-crafted goods and island-inspired art. BREW is where Kona's creators gather their carefully curated goods to show and sell, where island services from food makers to backcountry tours can be found. BREW is a Kona town gathering place where businesses and the community come together for people to experience local vibe, culture and goods.

# **FEATURES & BENEFITS**

- High traffic Central Kona location to attract customers
- Energy and traffic driven with Big Island makers presenting their creations
- Ample parking
- Over 30,000 persons per month travel to this location, attracted by the location and many hosted events