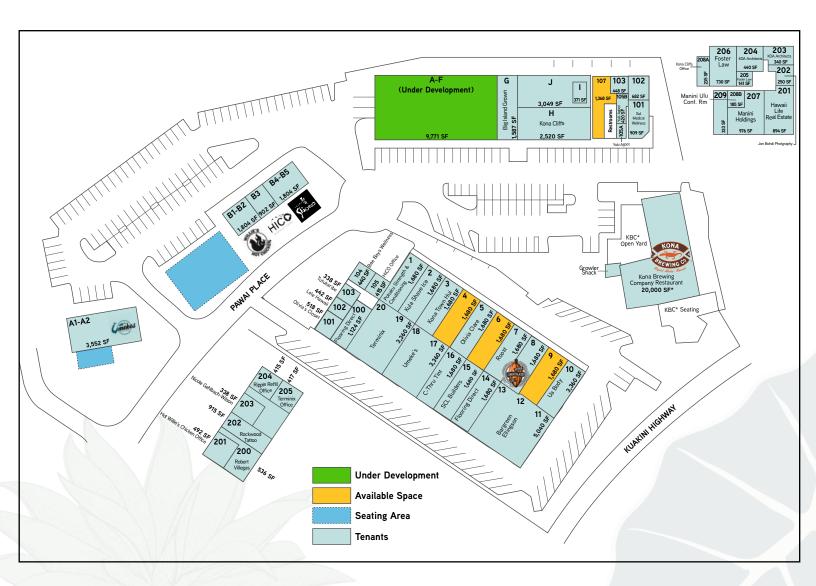

### THE HUB FOR CREATIVITY INGENUITY, COMMUNITY, & CULTURE

| AREA | KAILUA-KONA              | LOT                | ADDRESS                  | ТМК              |
|------|--------------------------|--------------------|--------------------------|------------------|
| RENT | NEGOTIABLE               | Lot 12             | 74-5599 Pawai Place      | (3) 7-4-010: 018 |
| CAM  | \$1.04 PSF/M0 (EST 2025) | Lot 13 Mauka Buil  | ding 74-5617 Pawai Place | (3) 7-4-010: 001 |
| TERM | 3 - 5 YEARS              | Lot 14 Makai Build | ling 75-5606 Pawai Place | (3) 7-4-010: 002 |

#### SPACE AVAILABLE

| Suite | SF    | Use                    | Suite   | SF    | Use                    | Suite     | SF    | Use               |
|-------|-------|------------------------|---------|-------|------------------------|-----------|-------|-------------------|
| Bay 4 | 1,680 | Hawaiian Made Products | Bay 9   | 1,680 | Hawaiian Made Products | Space 107 | 1,368 | Nail - Hair Salon |
| Bay 6 | 1,680 | Hawaiian Made Products | Bay A-F | 9,771 | Under Development      |           |       |                   |