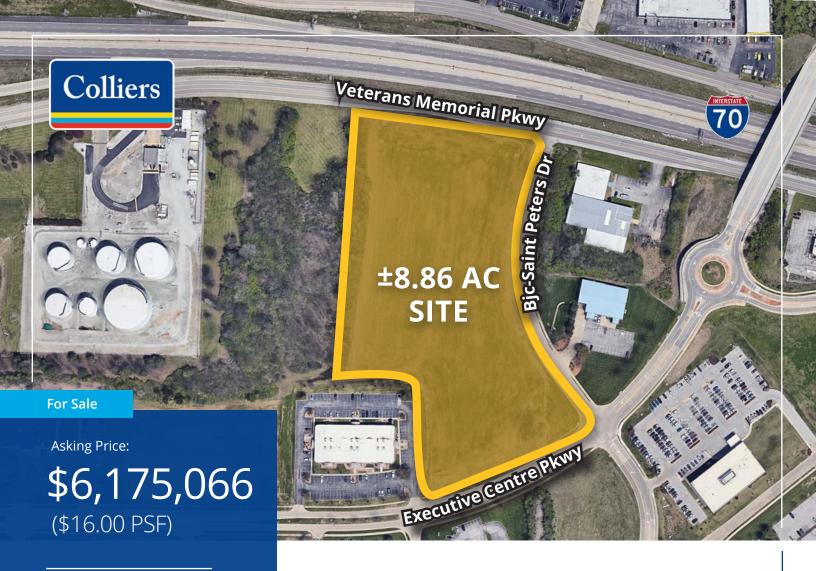

## BJC-Saint Peters Dr & Executive Centre Pkwy

St. Peters, MO 63376

### ±8.86 Acres Ready for Development

- 8.86 AC for sale
- Located along Executive Centre Parkway in the City of St. Peters
- · Site is ready to develop
- Close proximity to numerous amenities: restaurants, hotels, Mid Rivers Mall, and more
- · Zoned Special District (SD-RC) in the City of St. Peters
- Adjacent to BJC Saint Peters Health Center

Asking Price:

\$6,175,066 (\$16.00 PSF)

Accelerating success.