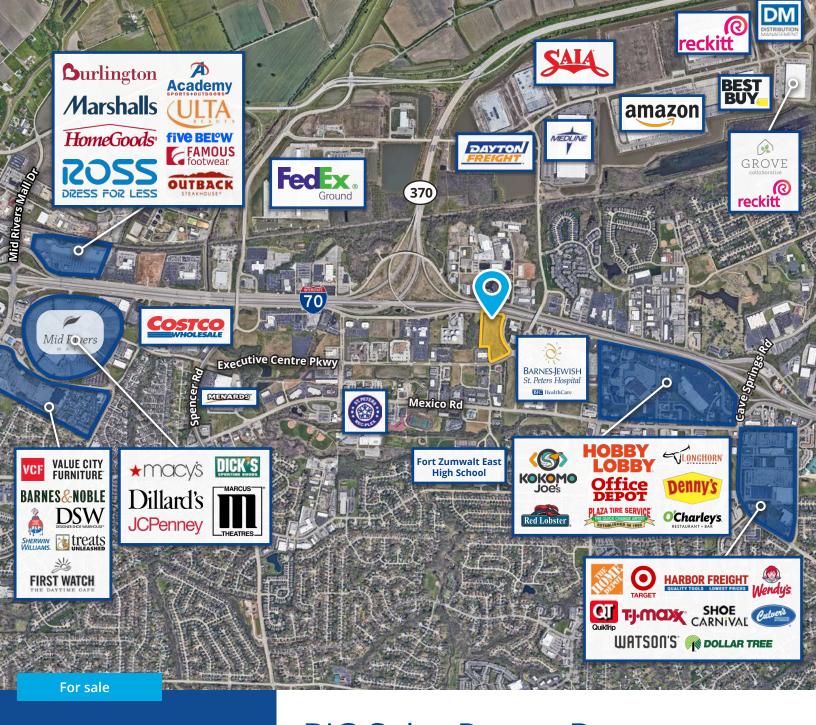

### ±8.86 Acres Ready for Development

- 8.86 AC for sale
- Located along Executive Centre Parkway in the City of St. Peters
- · Site is ready to develop
- Close proximity to numerous amenities: restaurants, hotels, Mid Rivers Mall, and more
- · Zoned Special District (SD-RC) in the City of St. Peters
- Adjacent to BJC Saint Peters Health Center

# BJC-Saint Peters Dr & Executive Centre Pkwy

St. Peters, MO 63376 ±8.86 acres ready for development