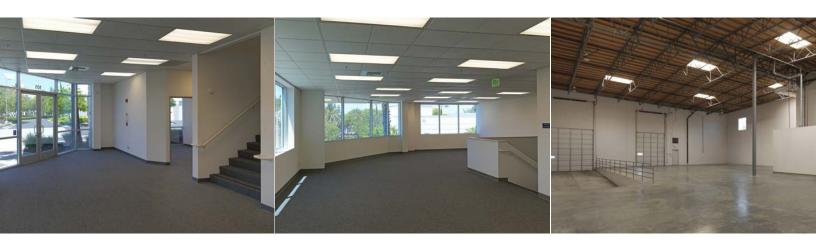

## **PROPERTY FEATURES**

- ±1,856 SF of Two-Story Office Space
- One (1) Ground Level Door
- One (1) Dock High Door
- 24' Clearance Height
- Fully Sprinklered
- 400 Amps, 277/480 Volts

JIM RIDENS, Senior Vice President jridens@lee-assoc.com
D 909.373.2718
Lic #00974728