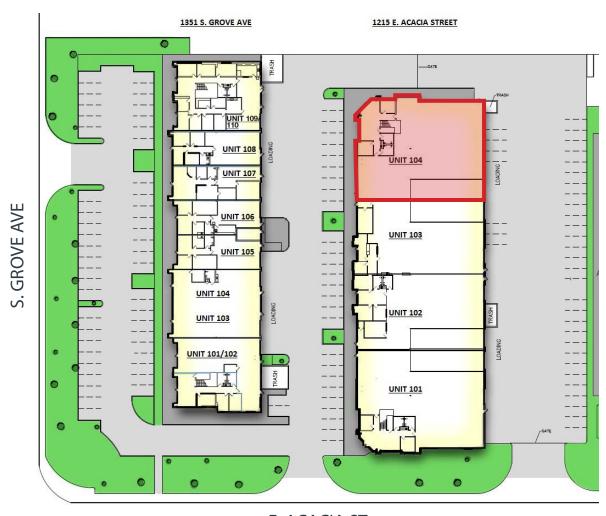

## **ACACIA GROVE BUSINESS PARK**

±9,632 SF Available for Sale

## **PROPERTY FEATURES**

- ±1,856 SF of Two-Story Office Space
- One (1) Ground Level Door
- One (1) Dock High Door
- 24' Clearance Height
- Fully Sprinklered
- 400 Amps, 277/480 Volts

JIM RIDENS, Senior Vice President jridens@lee-assoc.com
D 909.373.2718
Lic #00974728

## **ACACIA GROVE BUSINESS PARK**

±9,632 SF Available for Sale

E. ACACIA ST

JIM RIDENS, Senior Vice President jridens@lee-assoc.com
D 909.373.2718
Lic #00974728

**NEIL RIDENS,** Associate nridens@lee-assoc.com D 909.373.2717 Lic #02106181