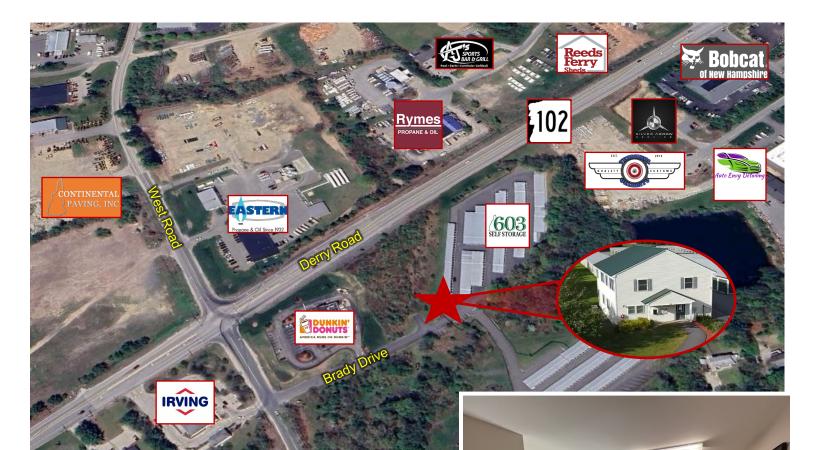

Joe Robinson 603 637 2012 jrobinson@nainorwoodgroup.com

Located just off busy Rt. 102, this attractive office space offers several individual offices and breakrooms with ample natural lighting in a professional setting. A half bath on the first floor is accompanied by a full bath on the second floor. Tenant will also benefit from a beautiful wood-floored, granite countertop kitchen and breakroom area on the second floor. Modified Gross rate includes taxes and operating expenses. Tenant is responsible for rent plus utilities. This appealing office building is ready for immediate occupancy. An opportunity to make Hudson the new home of your business!