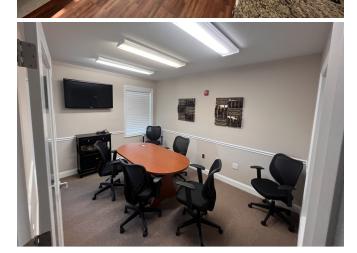

Joe Robinson 603 637 2012 jrobinson@nainorwoodgroup.com

Located just off busy Rt. 102, this attractive office space offers several individual offices and breakrooms with ample natural lighting in a professional setting. A half bath on the first floor is accompanied by a full bath on the second floor. Tenant will also benefit from a beautiful wood-floored, granite countertop kitchen and breakroom area on the second floor. Modified Gross rate includes taxes and operating expenses. Tenant is responsible for rent plus utilities. This appealing office building is ready for immediate occupancy. An opportunity to make Hudson the new home of your business!