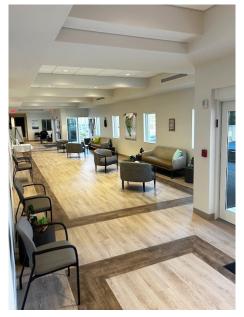

# PROPERTY PHOTOGRAPHS

# PROPERTY HIGHLIGHTS

- 10 exam rooms
- 3 dental chair areas + dental lab
- Optical exam room
- X-ray with led-lined walls
- Large area for Community Classes or Physical Therapy
- Lab, nurse station, multiple offices and restrooms