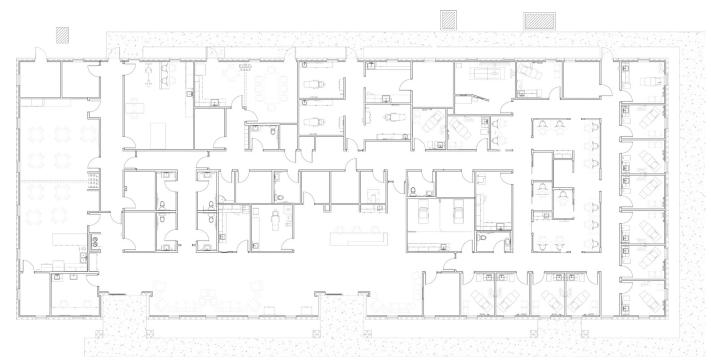

# FLOOR PLAN

# PROPERTY HIGHLIGHTS

- 10 exam rooms
- 3 dental chair areas + dental lab
- Optical exam room
- X-ray with led-lined walls
- Large area for Community Classes or Physical Therapy
- Lab, nurse station, multiple offices and restrooms