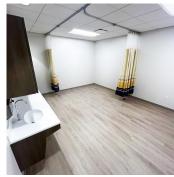

# PROPERTY PHOTOGRAPHS

# PROPERTY HIGHLIGHTS

- 10 exam rooms
- 3 dental chair areas + dental lab
- Optical exam room
- X-ray with led-lined walls
- Large area for Community Classes or Physical Therapy
- Lab, nurse station, multiple offices and restrooms