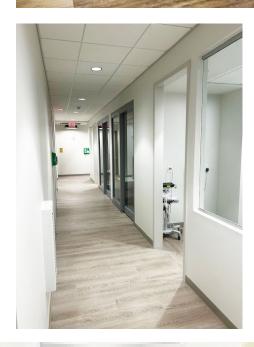

# PROPERTY PHOTOGRAPHS

# PROPERTY HIGHLIGHTS

- 10 exam rooms
- 3 dental chair areas + dental lab
- Optical exam room
- X-ray with led-lined walls
- Large area for Community Classes or Physical Therapy
- Lab, nurse station, multiple offices and restrooms