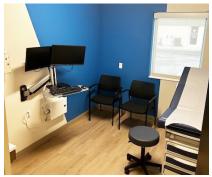

# PROPERTY PHOTOGRAPHS

# PROPERTY HIGHLIGHTS

- 10 exam rooms
- 3 dental chair areas + dental lab
- Optical exam room
- X-ray with led-lined walls
- Large area for Community Classes or Physical Therapy
- Lab, nurse station, multiple offices and restrooms