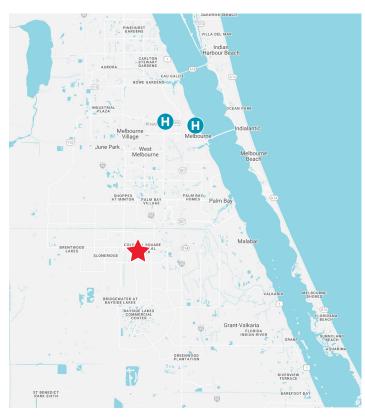

# PROPERTY INFORMATION

# OPPORTUNITY HIGHLIGHTS

- Brand new, fully built out medical office building!
- 12,000 SF, freestanding building
- Ground up building delivered in 2022!
- Part of a medical park including Fresenius Kidney Care, a physician therapy group and a primary care practice
- Located in the southern portion of Brevard County with a rapidly growing retiree population
- Perfect for an owner-user or national group seeking to capture this desirable patient base!