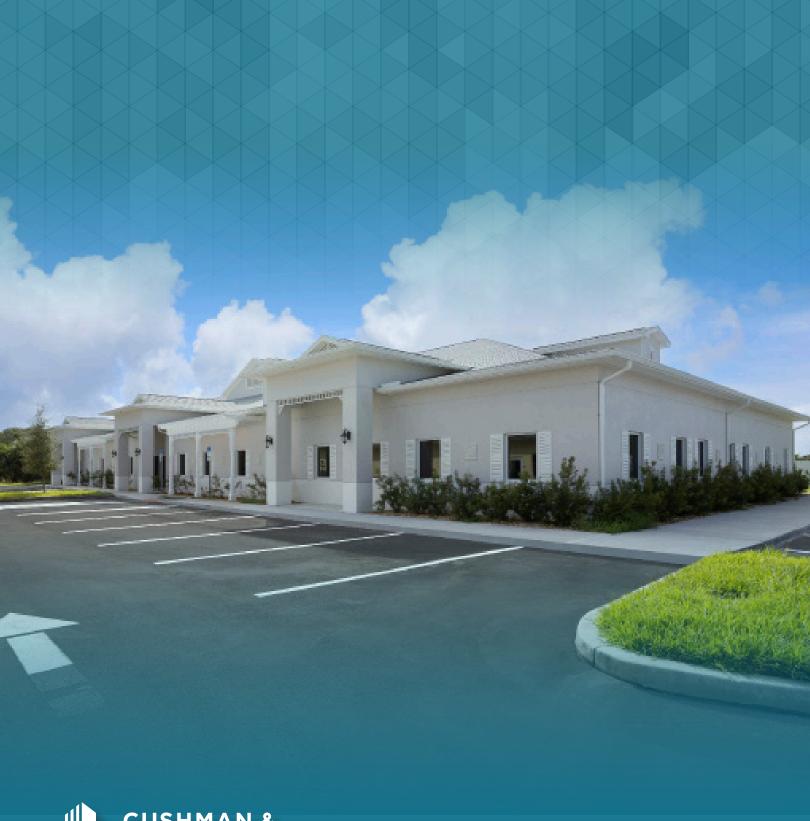

# MEDICAL OFFICE FOR SALE OR LEASE

460 MALABAR RD SE

# OPPORTUNITY HIGHLIGHTS

- Brand new, fully built out medical office building!
- 12,000 SF, freestanding building
- Ground up building delivered in 2022!
- Part of a medical park including Fresenius Kidney Care, a physician therapy group and a primary care practice
- Located in the southern portion of Brevard County with a rapidly growing retiree population
- Perfect for an owner-user or national group seeking to capture this desirable patient base!