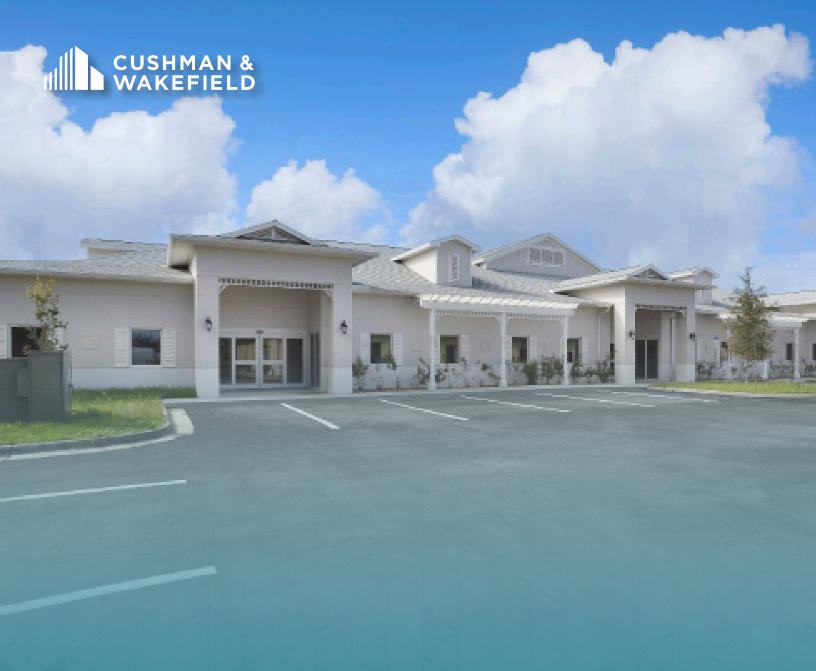

# MEDICAL OFFICE FOR SALE OR LEASE

460 MALABAR RD SE

# OPPORTUNITY HIGHLIGHTS

- Brand new, fully built out medical office building!
- 12,000 SF, freestanding building
- Ground up building delivered in 2022!
- Part of a medical park including Fresenius Kidney Care, a physician therapy group and a primary care practice
- Located in the southern portion of Brevard County with a rapidly growing retiree population
- Perfect for an owner-user or national group seeking to capture this desirable patient base!