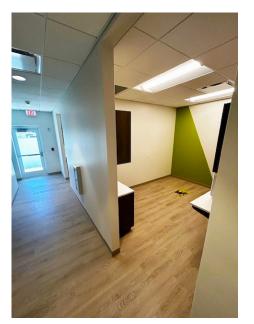

# PROPERTY PHOTOGRAPHS

# PROPERTY HIGHLIGHTS

- 10 exam rooms
- 3 dental chair areas + dental lab
- Optical exam room
- X-ray with led-lined walls
- Large area for Community Classes or Physical Therapy
- Lab, nurse station, multiple offices and restrooms