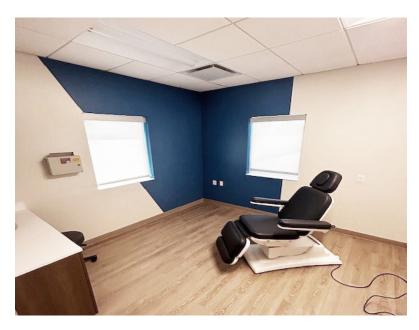

# PROPERTY PHOTOGRAPHS

# PROPERTY HIGHLIGHTS

- 10 exam rooms
- 3 dental chair areas + dental lab
- Optical exam room
- X-ray with led-lined walls
- Large area for Community Classes or Physical Therapy
- Lab, nurse station, multiple offices and restrooms