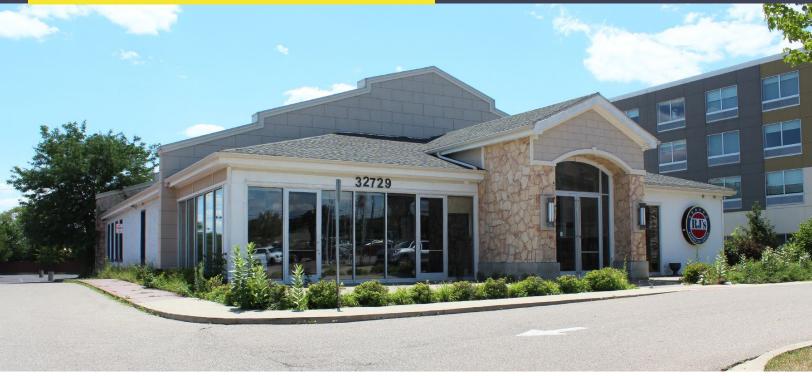

# 32729 NORTHWESTERN HWY FARMINGTON HILLS, MICHIGAN

RETAIL FOR SALE OR LEASE 7,800 Square Feet Available

### **TURN-KEY RESTAURANT**

Comments: Former restaurant with FF & E. Located adjacent to the new Holiday Inn Express Hotel in front of Home Depot. Great visibility, busy traffic corridor, and demographics. Surrounded by national retailers and restaurants. Space use can be flexible or redeveloped.