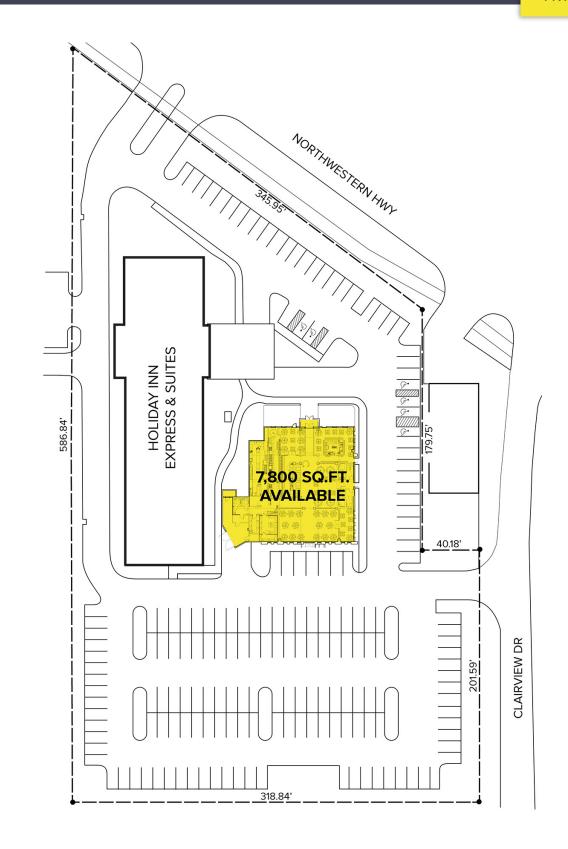

# 32729 NORTHWESTERN HWY FARMINGTON HILLS, MICHIGAN

RETAIL FOR SALE OR LEASE 7,800 Square Feet Available

### **PROPERTY FEATURES**

- 7,800 square feet available
- Zoned B-3
- 87 +/- parking spaces
- Retrofitted in 2010
- Lease Rate: \$23.00/sq. ft. Absolute NNN
- Sale Price: \$2,895,000 (\$371.15/sq. ft.)

Comments: Former restaurant with FF & E. Located adjacent to the new Holiday Inn Express Hotel in front of Home Depot. Great visibility, busy traffic corridor, and demographics. Surrounded by national retailers and restaurants. Space use can be flexible or redeveloped.