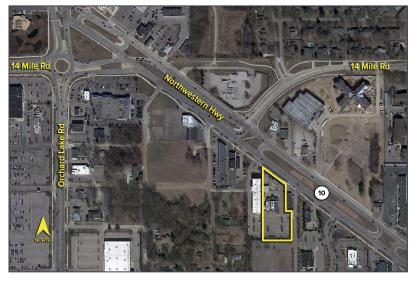

Comments: Former restaurant with FF & E. Located adjacent to the new Holiday Inn Express Hotel in front of Home Depot. Great visibility, busy traffic corridor, and demographics. Surrounded by national retailers and restaurants. Space use can be flexible or redeveloped.

| TRAFFIC COUNTS (TWO-WAY) |                                    |  |
|--------------------------|------------------------------------|--|
| 53,736                   | Northwestern Hwy S. of 14 Mile Rd. |  |
| 60,165                   | Northwestern Hwy N. of 14 Mile Rd. |  |
| 9,866                    | 14 Mile Rd. E. of Northwestern Hwy |  |
| 36,491                   | Orchard Lake Rd. S. of 14 Mile Rd. |  |