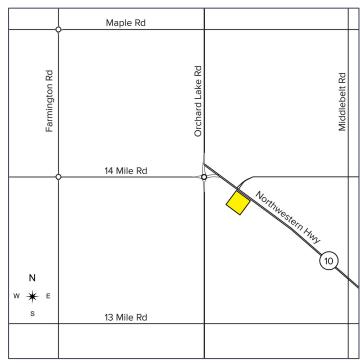

Comments: Former restaurant with FF & E. Located adjacent to the new Holiday Inn Express Hotel in front of Home Depot. Great visibility, busy traffic corridor, and demographics. Surrounded by national retailers and restaurants. Space use can be flexible or redeveloped.