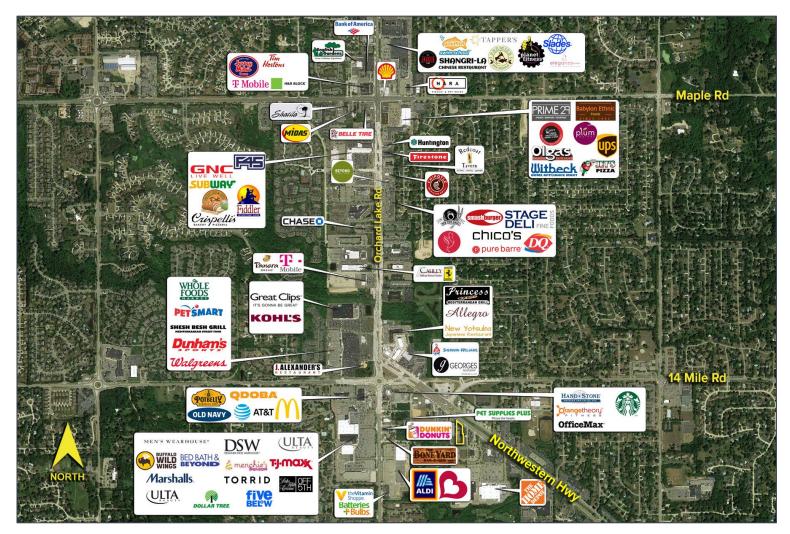

Comments: Former restaurant with FF & E. Located adjacent to the new Holiday Inn Express Hotel in front of Home Depot. Great visibility, busy traffic corridor, and demographics. Surrounded by national retailers and restaurants. Space use can be flexible or redeveloped.