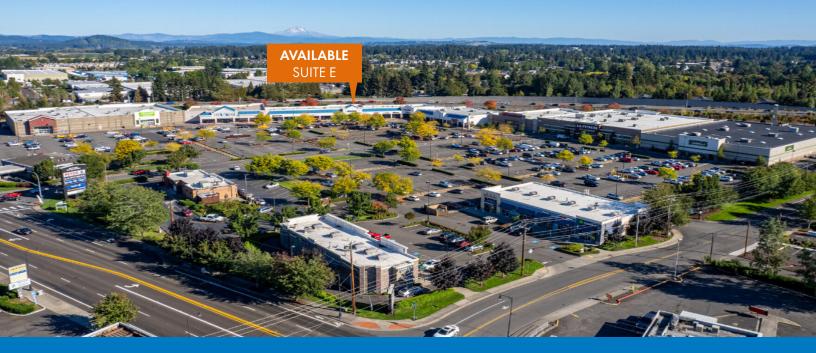

11505 NE Fourth Plain Blvd | Vancouver, WA 98662

# FOR LEASE

#### **RETAIL SPACE AVAILABLE FOR LEASE**

#### **DETAILS**

Call for rate + NNN

Suite E: ± 8,060 SF (with loading dock)

#### **FEATURES**

- High traffic center with great visibility located at major intersection:
  - State Route 500 (62,468 ADT) and
  - NE Fourth Plain Rd N (20,000 ADT)
- Freeway visibility and access
- National co-tenants include: LA Fitness, Office Depot, Sportsman Warehouse, Cycle Gear, Petco, Big 5, Aaron's, JoAnn, Starbucks, Wendy's, and Pita Pit
- Ample parking 2.00/1,000 SF
- Local ownership and professionally managed center