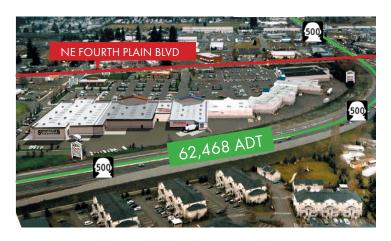

#### **FEATURES**

- High traffic center with great visibility located at major intersection:
  - State Route 500 (62,468 ADT) and
  - NE Fourth Plain Rd N (20,000 ADT)
- Freeway visibility and access
- National co-tenants include: LA Fitness, Office Depot, Sportsman Warehouse, Cycle Gear, Petco, Big 5, Aaron's, JoAnn, Starbucks, Wendy's, and Pita Pit
- Ample parking 2.00/1,000 SF
- Local ownership and professionally managed center