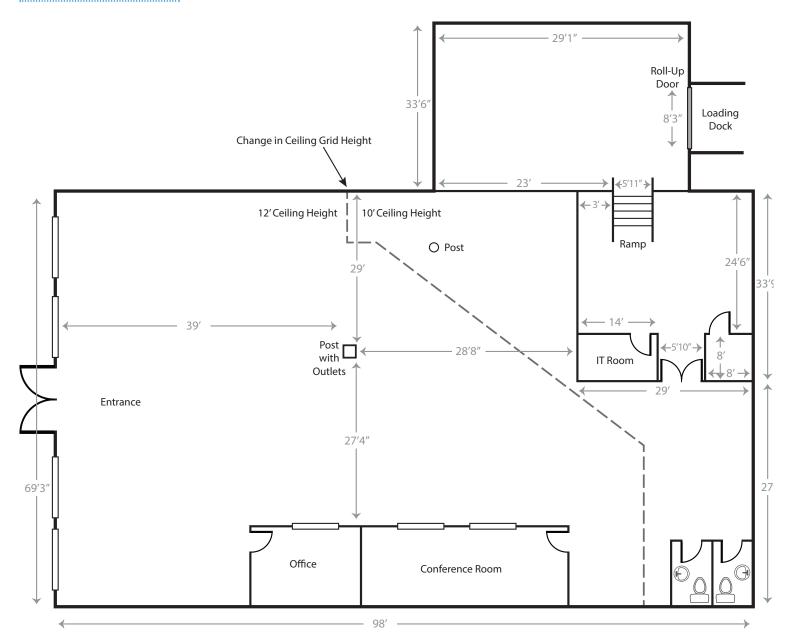

# Norris & Stevens

12503 SE Mill Plain Boulevard • Suite 260 Vancouver, WA 98684 503.223.3171 • norris-stevens.com

11505 NE Fourth Plain Blvd | Vancouver, WA 98662

FOR LEASE

LEASE OUTLINE DRAWING

#### **SUITE E: ± 8,060 SF**

05.08.2024

For more information or a property tour, please contact:

LUIS MARTIN DEL CAMPO 503.416.8422 Luis M@norris-stevens.com RAYMOND DUCHEK 503.225.8492 RaymondD@norris-stevens.com