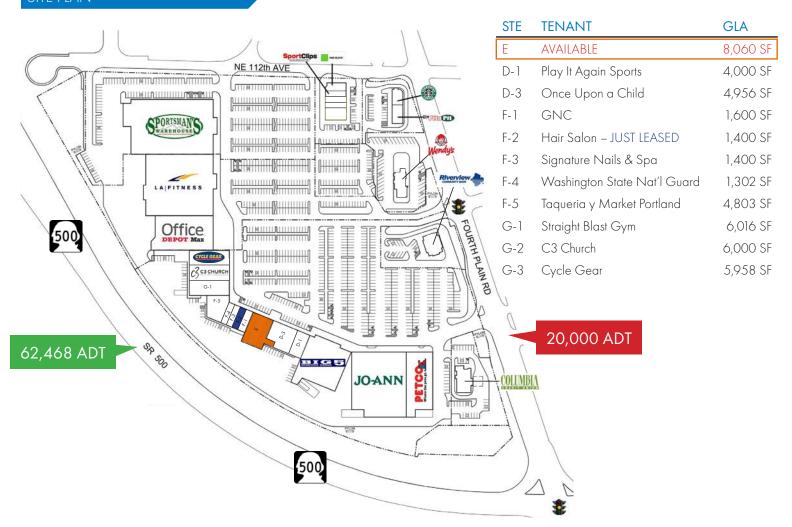

#### **DETAILS**

Call for rate + NNN

Suite E: ± 8,060 SF (with loading dock)

#### **FEATURES**

- High traffic center with great visibility located at major intersection:
  - State Route 500 (62,468 ADT) and
  - NE Fourth Plain Rd N (20,000 ADT)
- Freeway visibility and access
- National co-tenants include: LA Fitness, Office Depot, Sportsman Warehouse, Cycle Gear, Petco, Big 5, Aaron's, JoAnn, Starbucks, Wendy's, and Pita Pit
- Ample parking 2.00/1,000 SF
- Local ownership and professionally managed center

#### SITE PLAN

05.08.2024

For more information or a property tour, please contact: