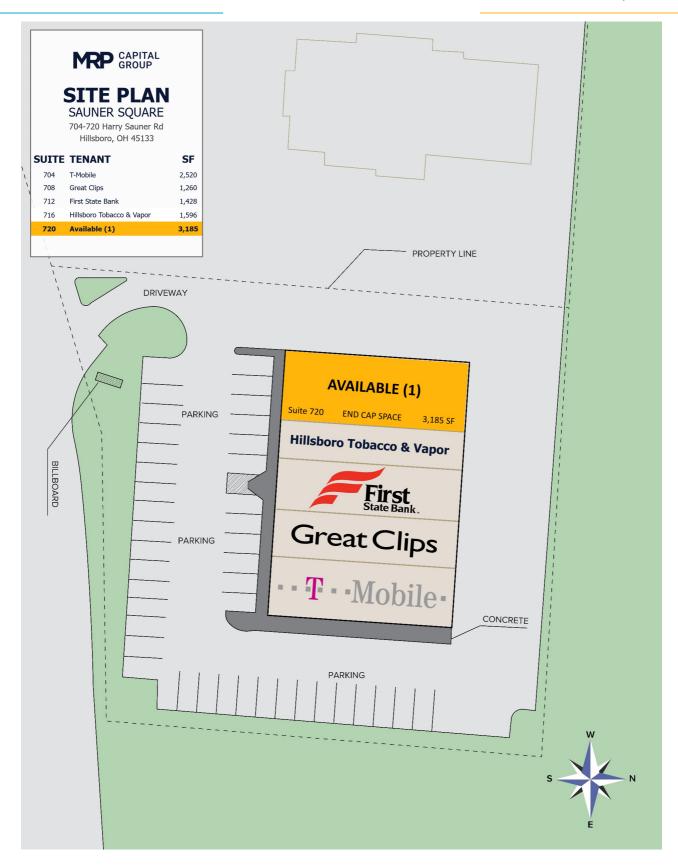

**GLA** 10,196 SF

Space Available 3.185 SF

**True Trade Area Population** 42,912

Traffic Count 7,533

## Market Highlights

- Walmart Shadow Center with 1.8M annual visits
- Anchor Tenants: Great Clips & T-Mobile
- Surrounding retailers include Lowe's, Five Below, Marshall's, and Kroger

GameStop endcap space available for lease. With Walmart anchoring this retail center, the area attracts significant traffic and visibility. Strategically located along Ohio State Route 73, and neighboring Five Below and Lowe's, the shopping center has an estimated 1.8M annual visits. The area provides essential services to local residents, making it a perfect location for retail, healthcare services, or a restaurant.