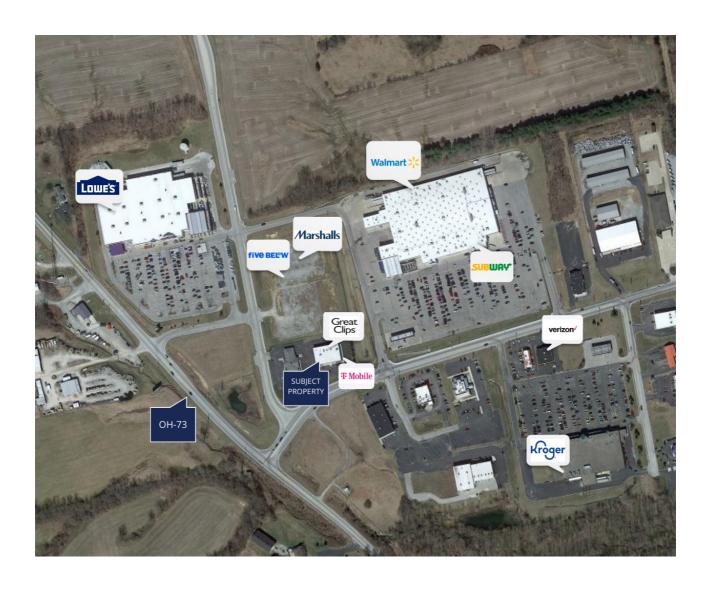

## Market Highlights

- Walmart Shadow Center with 1.8M annual visits
- Anchor Tenants: Great Clips & T-Mobile
- Surrounding retailers include Lowe's, Five Below, Marshall's, and Kroger

GameStop endcap space available for lease. With Walmart anchoring this retail center, the area attracts significant traffic and visibility. Strategically located along Ohio State Route 73, and neighboring Five Below and Lowe's, the shopping center has an estimated 1.8M annual visits. The area provides essential services to local residents, making it a perfect location for retail, healthcare services, or a restaurant.

## **Walmart Shadow Center**