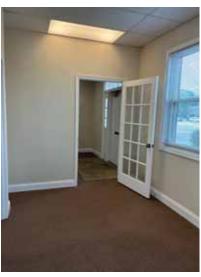

## 10401 Courthouse Road • Suite D Spotsylvania, VA 22553

| Project:     | Attractive one level office building located near the intersection of<br>Leavells Road and Courthouse Road. The space is excellent for a<br>small company or organization.      |
|--------------|---------------------------------------------------------------------------------------------------------------------------------------------------------------------------------|
| Location:    | The building is one block west of Leavells Road on the south side of Courthouse Road.                                                                                           |
| Property:    | 10401 Courthouse Road, Suite D consists of a reception area, four offices, a kitchenette, one bathroom, and a closet. The size of the space is approximately 1,200 square feet. |
| Parking:     | The lot has 22 parking spaces along with one handicapped space.                                                                                                                 |
| Timing:      | Available for immediate occupancy.                                                                                                                                              |
| Lease Terms: | 1,200 square foot building is \$1,350.00 per month.                                                                                                                             |
| Utilities:   | All utilities are available to the space with the exception of natural gas.                                                                                                     |
|              |                                                                                                                                                                                 |

# Photos