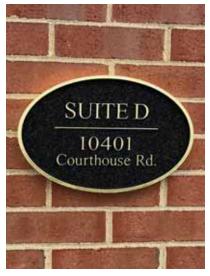

## 10401 Courthouse Road • Suite D Spotsylvania, VA 22553

| Project:     | Attractive one level office building located near the intersection of<br>Leavells Road and Courthouse Road. The space is excellent for a<br>small company or organization.      |
|--------------|---------------------------------------------------------------------------------------------------------------------------------------------------------------------------------|
| Location:    | The building is one block west of Leavells Road on the south side of Courthouse Road.                                                                                           |
| Property:    | 10401 Courthouse Road, Suite D consists of a reception area, four offices, a kitchenette, one bathroom, and a closet. The size of the space is approximately 1,200 square feet. |
| Parking:     | The lot has 22 parking spaces along with one handicapped space.                                                                                                                 |
| Timing:      | Available for immediate occupancy.                                                                                                                                              |
| Lease Terms: | 1,200 square foot building is \$1,350.00 per month.                                                                                                                             |
| Utilities:   | All utilities are available to the space with the exception of natural gas.                                                                                                     |
|              |                                                                                                                                                                                 |