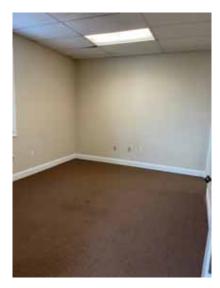

## 10401 Courthouse Road • Suite D Spotsylvania, VA 22553

| Project:     | Attractive one level office building located near the intersection of<br>Leavells Road and Courthouse Road. The space is excellent for a<br>small company or organization.      |
|--------------|---------------------------------------------------------------------------------------------------------------------------------------------------------------------------------|
| Location:    | The building is one block west of Leavells Road on the south side of Courthouse Road.                                                                                           |
| Property:    | 10401 Courthouse Road, Suite D consists of a reception area, four offices, a kitchenette, one bathroom, and a closet. The size of the space is approximately 1,200 square feet. |
| Parking:     | The lot has 22 parking spaces along with one handicapped space.                                                                                                                 |
| Timing:      | Available for immediate occupancy.                                                                                                                                              |
| Lease Terms: | 1,200 square foot building is \$1,350.00 per month.                                                                                                                             |
| Utilities:   | All utilities are available to the space with the exception of natural gas.                                                                                                     |
|              |                                                                                                                                                                                 |

# Photos