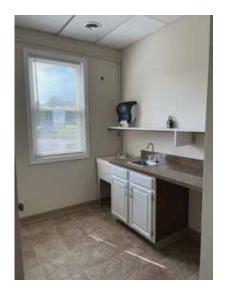

## 10401 Courthouse Road • Suite D Spotsylvania, VA 22553

| Project:     | Attractive one level office building located near the intersection of<br>Leavells Road and Courthouse Road. The space is excellent for a<br>small company or organization.      |
|--------------|---------------------------------------------------------------------------------------------------------------------------------------------------------------------------------|
| Location:    | The building is one block west of Leavells Road on the south side of Courthouse Road.                                                                                           |
| Property:    | 10401 Courthouse Road, Suite D consists of a reception area, four offices, a kitchenette, one bathroom, and a closet. The size of the space is approximately 1,200 square feet. |
| Parking:     | The lot has 22 parking spaces along with one handicapped space.                                                                                                                 |
| Timing:      | Available for immediate occupancy.                                                                                                                                              |
| Lease Terms: | 1,200 square foot building is \$1,350.00 per month.                                                                                                                             |
| Utilities:   | All utilities are available to the space with the exception of natural gas.                                                                                                     |
|              |                                                                                                                                                                                 |

# Photos