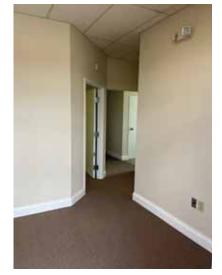

## 10401 Courthouse Road • Suite D Spotsylvania, VA 22553

| Project:     | Attractive one level office building located near the intersection of<br>Leavells Road and Courthouse Road. The space is excellent for a<br>small company or organization.      |
|--------------|---------------------------------------------------------------------------------------------------------------------------------------------------------------------------------|
| Location:    | The building is one block west of Leavells Road on the south side of Courthouse Road.                                                                                           |
| Property:    | 10401 Courthouse Road, Suite D consists of a reception area, four offices, a kitchenette, one bathroom, and a closet. The size of the space is approximately 1,200 square feet. |
| Parking:     | The lot has 22 parking spaces along with one handicapped space.                                                                                                                 |
| Timing:      | Available for immediate occupancy.                                                                                                                                              |
| Lease Terms: | 1,200 square foot building is \$1,350.00 per month.                                                                                                                             |
| Utilities:   | All utilities are available to the space with the exception of natural gas.                                                                                                     |
|              |                                                                                                                                                                                 |

# Photos