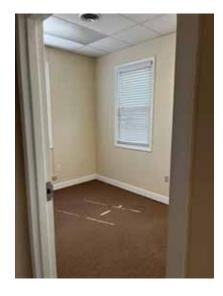

## 10401 Courthouse Road • Suite D Spotsylvania, VA 22553

| Project:     | Attractive one level office building located near the intersection of<br>Leavells Road and Courthouse Road. The space is excellent for a<br>small company or organization.      |
|--------------|---------------------------------------------------------------------------------------------------------------------------------------------------------------------------------|
| Location:    | The building is one block west of Leavells Road on the south side of Courthouse Road.                                                                                           |
| Property:    | 10401 Courthouse Road, Suite D consists of a reception area, four offices, a kitchenette, one bathroom, and a closet. The size of the space is approximately 1,200 square feet. |
| Parking:     | The lot has 22 parking spaces along with one handicapped space.                                                                                                                 |
| Timing:      | Available for immediate occupancy.                                                                                                                                              |
| Lease Terms: | 1,200 square foot building is \$1,350.00 per month.                                                                                                                             |
| Utilities:   | All utilities are available to the space with the exception of natural gas.                                                                                                     |
|              |                                                                                                                                                                                 |

# Photos