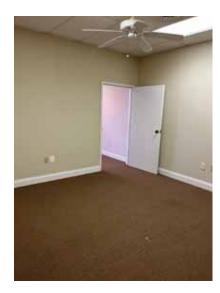

## 10401 Courthouse Road • Suite D Spotsylvania, VA 22553

| Project:     | Attractive one level office building located near the intersection of<br>Leavells Road and Courthouse Road. The space is excellent for a<br>small company or organization.      |
|--------------|---------------------------------------------------------------------------------------------------------------------------------------------------------------------------------|
| Location:    | The building is one block west of Leavells Road on the south side of Courthouse Road.                                                                                           |
| Property:    | 10401 Courthouse Road, Suite D consists of a reception area, four offices, a kitchenette, one bathroom, and a closet. The size of the space is approximately 1,200 square feet. |
| Parking:     | The lot has 22 parking spaces along with one handicapped space.                                                                                                                 |
| Timing:      | Available for immediate occupancy.                                                                                                                                              |
| Lease Terms: | 1,200 square foot building is \$1,350.00 per month.                                                                                                                             |
| Utilities:   | All utilities are available to the space with the exception of natural gas.                                                                                                     |
|              |                                                                                                                                                                                 |

# Photos