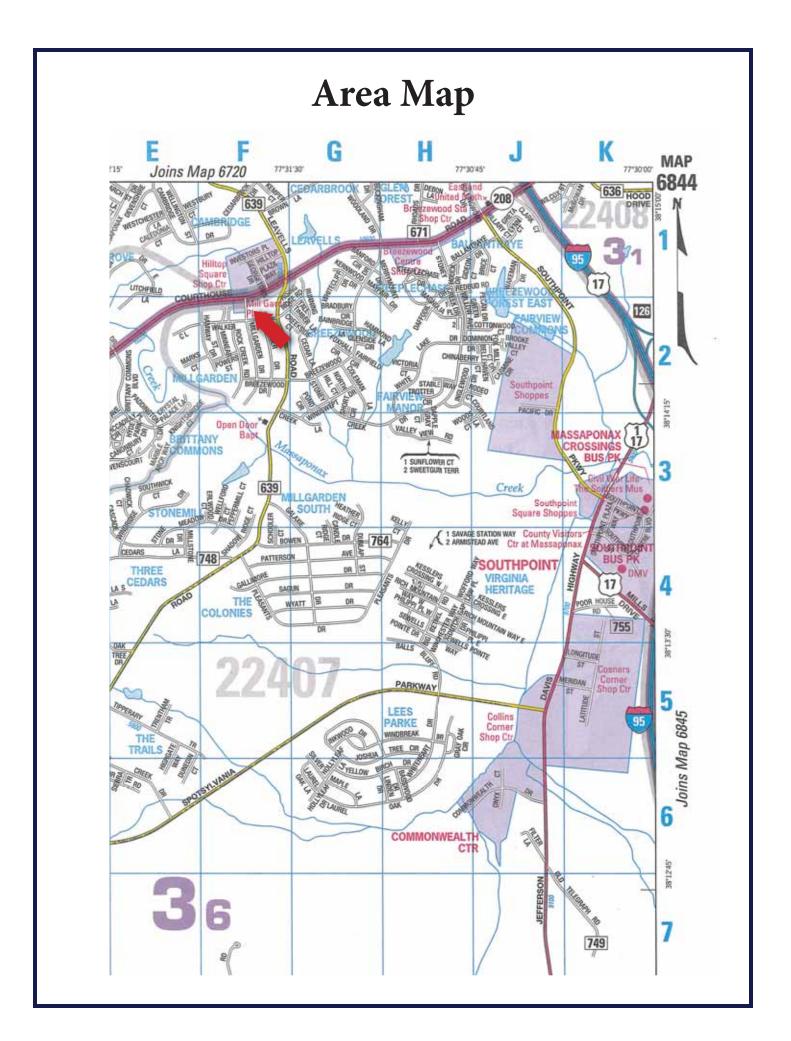

## 10401 Courthouse Road • Suite D Spotsylvania, VA 22553

| Project:     | Attractive one level office building located near the intersection of<br>Leavells Road and Courthouse Road. The space is excellent for a<br>small company or organization.      |
|--------------|---------------------------------------------------------------------------------------------------------------------------------------------------------------------------------|
| Location:    | The building is one block west of Leavells Road on the south side of Courthouse Road.                                                                                           |
| Property:    | 10401 Courthouse Road, Suite D consists of a reception area, four offices, a kitchenette, one bathroom, and a closet. The size of the space is approximately 1,200 square feet. |
| Parking:     | The lot has 22 parking spaces along with one handicapped space.                                                                                                                 |
| Timing:      | Available for immediate occupancy.                                                                                                                                              |
| Lease Terms: | 1,200 square foot building is \$1,350.00 per month.                                                                                                                             |
| Utilities:   | All utilities are available to the space with the exception of natural gas.                                                                                                     |
|              |                                                                                                                                                                                 |