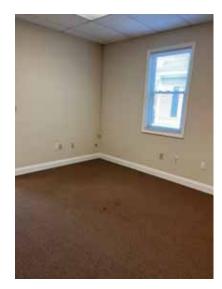

## 10401 Courthouse Road • Suite D Spotsylvania, VA 22553

| Project:     | Attractive one level office building located near the intersection of<br>Leavells Road and Courthouse Road. The space is excellent for a<br>small company or organization.      |
|--------------|---------------------------------------------------------------------------------------------------------------------------------------------------------------------------------|
| Location:    | The building is one block west of Leavells Road on the south side of Courthouse Road.                                                                                           |
| Property:    | 10401 Courthouse Road, Suite D consists of a reception area, four offices, a kitchenette, one bathroom, and a closet. The size of the space is approximately 1,200 square feet. |
| Parking:     | The lot has 22 parking spaces along with one handicapped space.                                                                                                                 |
| Timing:      | Available for immediate occupancy.                                                                                                                                              |
| Lease Terms: | 1,200 square foot building is \$1,350.00 per month.                                                                                                                             |
| Utilities:   | All utilities are available to the space with the exception of natural gas.                                                                                                     |
|              |                                                                                                                                                                                 |

# Photos