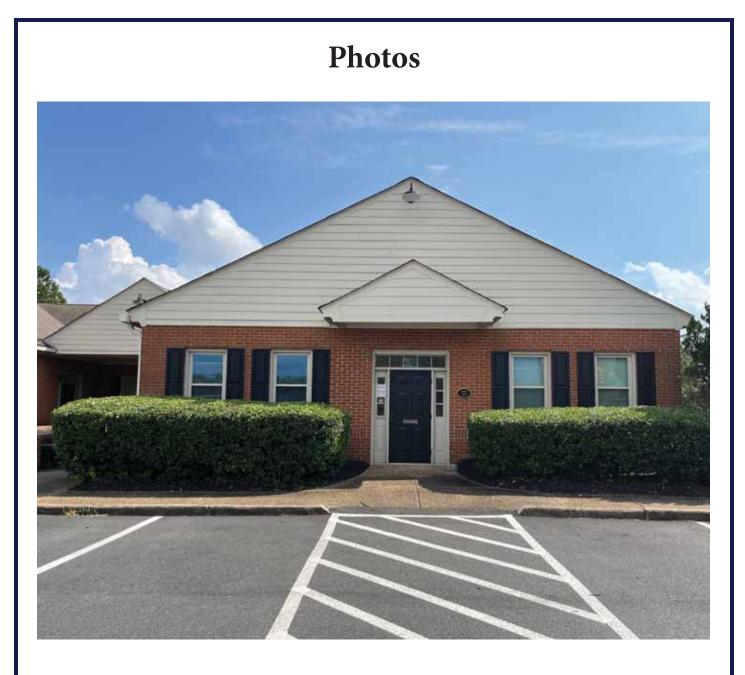

## 10401 Courthouse Road • Suite D Spotsylvania, VA 22553

| Project:     | Attractive one level office building located near the intersection of<br>Leavells Road and Courthouse Road. The space is excellent for a<br>small company or organization.      |
|--------------|---------------------------------------------------------------------------------------------------------------------------------------------------------------------------------|
| Location:    | The building is one block west of Leavells Road on the south side of Courthouse Road.                                                                                           |
| Property:    | 10401 Courthouse Road, Suite D consists of a reception area, four offices, a kitchenette, one bathroom, and a closet. The size of the space is approximately 1,200 square feet. |
| Parking:     | The lot has 22 parking spaces along with one handicapped space.                                                                                                                 |
| Timing:      | Available for immediate occupancy.                                                                                                                                              |
| Lease Terms: | 1,200 square foot building is \$1,350.00 per month.                                                                                                                             |
| Utilities:   | All utilities are available to the space with the exception of natural gas.                                                                                                     |
|              |                                                                                                                                                                                 |

# Photos