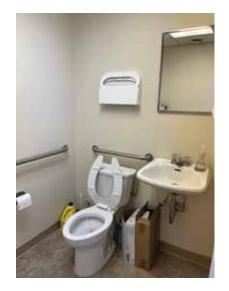

## 10401 Courthouse Road • Suite D Spotsylvania, VA 22553

| Project:     | Attractive one level office building located near the intersection of<br>Leavells Road and Courthouse Road. The space is excellent for a<br>small company or organization.      |
|--------------|---------------------------------------------------------------------------------------------------------------------------------------------------------------------------------|
| Location:    | The building is one block west of Leavells Road on the south side of Courthouse Road.                                                                                           |
| Property:    | 10401 Courthouse Road, Suite D consists of a reception area, four offices, a kitchenette, one bathroom, and a closet. The size of the space is approximately 1,200 square feet. |
| Parking:     | The lot has 22 parking spaces along with one handicapped space.                                                                                                                 |
| Timing:      | Available for immediate occupancy.                                                                                                                                              |
| Lease Terms: | 1,200 square foot building is \$1,350.00 per month.                                                                                                                             |
| Utilities:   | All utilities are available to the space with the exception of natural gas.                                                                                                     |
|              |                                                                                                                                                                                 |

# Photos