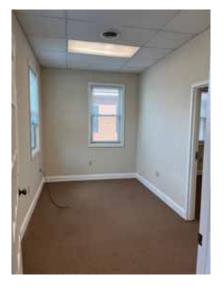

## 10401 Courthouse Road • Suite D Spotsylvania, VA 22553

| Project:     | Attractive one level office building located near the intersection of<br>Leavells Road and Courthouse Road. The space is excellent for a<br>small company or organization.      |
|--------------|---------------------------------------------------------------------------------------------------------------------------------------------------------------------------------|
| Location:    | The building is one block west of Leavells Road on the south side of Courthouse Road.                                                                                           |
| Property:    | 10401 Courthouse Road, Suite D consists of a reception area, four offices, a kitchenette, one bathroom, and a closet. The size of the space is approximately 1,200 square feet. |
| Parking:     | The lot has 22 parking spaces along with one handicapped space.                                                                                                                 |
| Timing:      | Available for immediate occupancy.                                                                                                                                              |
| Lease Terms: | 1,200 square foot building is \$1,350.00 per month.                                                                                                                             |
| Utilities:   | All utilities are available to the space with the exception of natural gas.                                                                                                     |
|              |                                                                                                                                                                                 |

# Photos