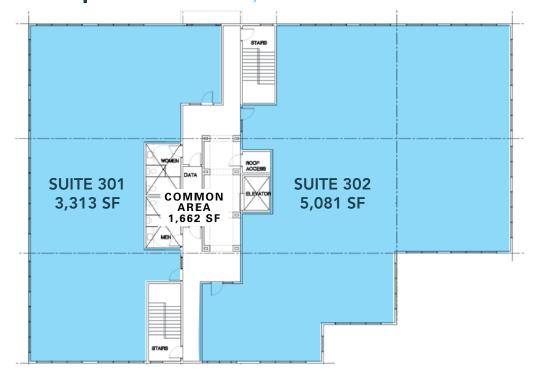

ble for sale
- Full or partial floor availability

- Currently under construction
- Immediate access to I-15, Highway 89, **SR-193 and Hill Air Force Base**
- 4:1,000 SF parking ratio
- Crown signage available



### CHRIS FALK, CCIM, SIOR

direct 385.429.5500 <u>View Profile</u>

### BRAXTON WILLIE, CCIM

bwillie@mwcre.com direct 385.429.5501 View Profile

### **COMMERCIAL REAL ESTATE** 1755 East 1450 South Clearfield, UT 84015 Office 801.578.5580



### CHRIS FALK, CCIM, SIOR

direct 385.429.5500 <u>View Profile</u>

### **BRAXTON WILLIE, CCIM**

bwillie@mwcre.com direct 385.429.5501 View Profile

### **FULL SERVICE**

Clearfield, UT 84015 Office 801.578.5580

# TOPPOE BLDQ. 3-STORIES 33 35 STORIES 35 STORIES 37 STOR

## SECOND FLOOR: 10,056 SF TOTAL



### THIRD FLOOR: 10,056 SF TOTAL