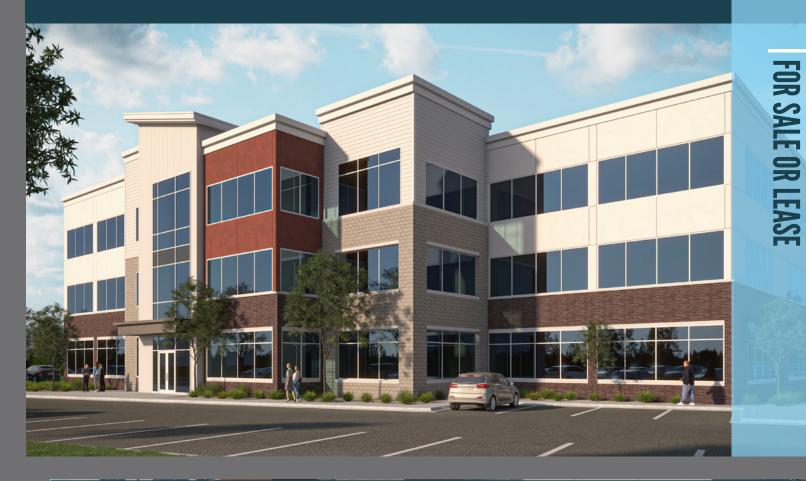

# CLEARFIELD BRAVADA OFFICE

### PROPERTY DETAILS

788 SOUTH 2000 EAST, CLEARFIELD, UTAH 84015

- Sale price: \$260.00/SF
- Lease rate: \$30.00/SF full service
- 30,168 SF three stories (10,056 SF plates)
- 3,066 30,168 SF available for sale
- Full or partial floor availability

- Currently under construction
- Immediate access to I-15, Highway 89, **SR-193 and Hill Air Force Base**
- 4:1,000 SF parking ratio
- Crown signage available