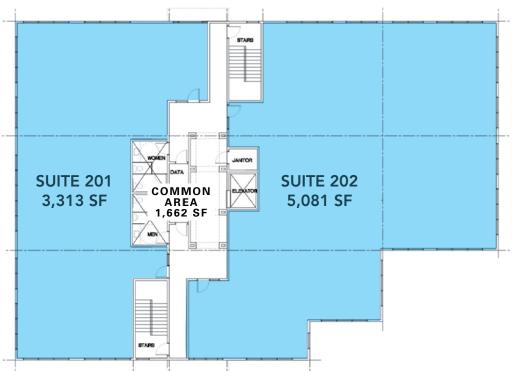

SF plates)
- 3,066 30,168 SF available for sale
- Full or partial floor availability

- Currently under construction
- Immediate access to I-15, Highway 89, **SR-193 and Hill Air Force Base**
- 4:1,000 SF parking ratio
- Crown signage available



### CHRIS FALK, CCIM, SIOR

direct 385.429.5500 <u>View Profile</u>

### BRAXTON WILLIE, CCIM

bwillie@mwcre.com direct 385.429.5501 View Profile

### **COMMERCIAL REAL ESTATE** 1755 East 1450 South Clearfield, UT 84015 Office 801.578.5580



### CHRIS FALK, CCIM, SIOR

direct 385.429.5500 <u>View Profile</u>

### **BRAXTON WILLIE, CCIM**

bwillie@mwcre.com direct 385.429.5501 View Profile

### **FULL SERVICE**

Clearfield, UT 84015 Office 801.578.5580

# TOPPOE BLDQ. 3-STORIES 33 35 STORIES 35 STORIES 37 STOR

## SECOND FLOOR: 10,056 SF TOTAL



### THIRD FLOOR: 10,056 SF TOTAL