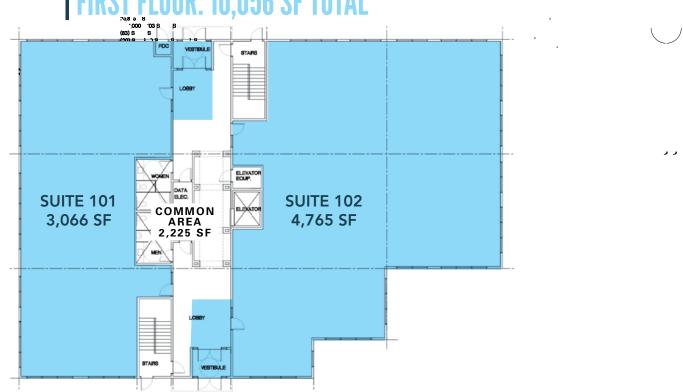

e for sale
- Full or partial floor availability

- Currently under construction
- Immediate access to I-15, Highway 89, **SR-193 and Hill Air Force Base**
- 4:1,000 SF parking ratio
- Crown signage available



### CHRIS FALK, CCIM, SIOR

direct 385.429.5500 <u>View Profile</u>

### BRAXTON WILLIE, CCIM

bwillie@mwcre.com direct 385.429.5501 View Profile

### **COMMERCIAL REAL ESTATE** 1755 East 1450 South Clearfield, UT 84015 Office 801.578.5580



### CHRIS FALK, CCIM, SIOR

direct 385.429.5500 <u>View Profile</u>

### **BRAXTON WILLIE, CCIM**

bwillie@mwcre.com direct 385.429.5501 View Profile

### **FULL SERVICE**

Clearfield, UT 84015 Office 801.578.5580

# TOPPOE BLDQ. 3-STORIES 33 35 STORIES 35 STORIES 37 STOR

## SECOND FLOOR: 10,056 SF TOTAL



### THIRD FLOOR: 10,056 SF TOTAL