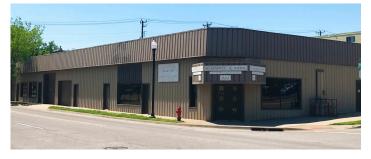

## Midtown Redevelopment Opportunity 823 N Walker

Oklahoma City, OK 73102

#### Corner Lot Redevelopment Opportunity Across the street from St. Anthony Hospital

This is a rare opportunity to redevelop a corner location in downtown Oklahoma City along the west perimeter of Midtown. The property is across the street from the Saint Anthony Hospital campus and within easy walking distance of Plaza Court, Fassler Hall, Elemental Coffee, multiple apartment complexes and the OKC Streetcar. The property's highest and best use is as a single or multi-tenant retail location.

| Building Size:  | 6,988 SF                                                    | Ceiling Height: | 13 ft |
|-----------------|-------------------------------------------------------------|-----------------|-------|
| Lot Size:       | 6,988 SF                                                    | Built:          | 1947  |
| Price:          | \$1,500,000                                                 | Zoning:         | DBD   |
| Stories:        | 1                                                           |                 |       |
| Construction:   | Concrete slab with several fire walls through the property. |                 |       |
| Traffic Counts: | 5,830 cpd ('17) N Walker Ave<br>1,196 cpd ('16) NW 8th St   |                 |       |