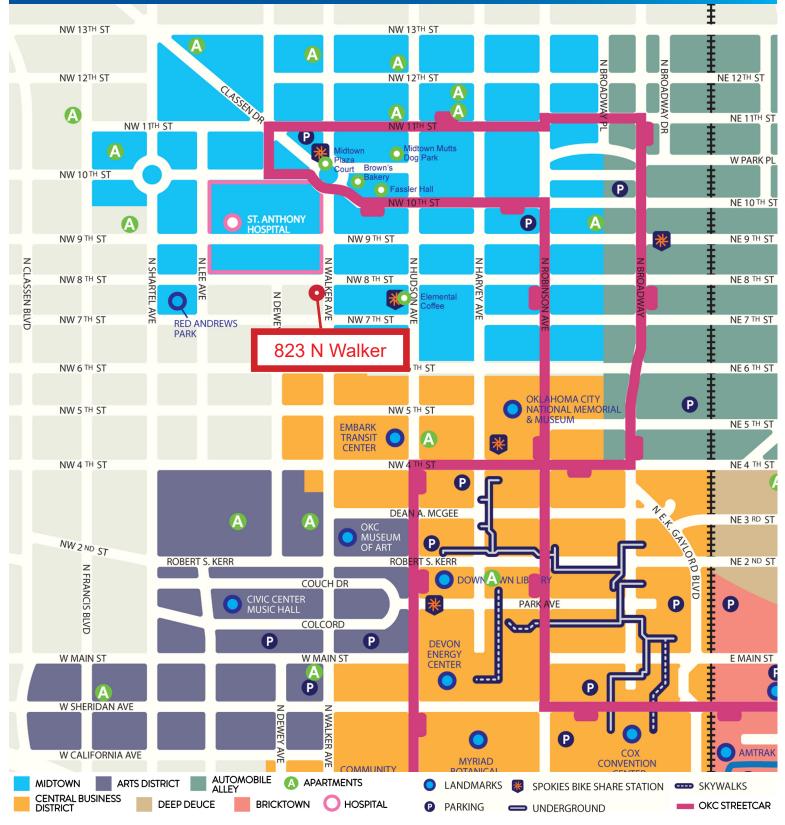

#### Corner Lot Redevelopment Opportunity Across the street from St. Anthony Hospital

This is a rare opportunity to redevelop a corner location in downtown Oklahoma City along the west perimeter of Midtown. The property is across the street from the Saint Anthony Hospital campus and within easy walking distance of Plaza Court, Fassler Hall, Elemental Coffee, multiple apartment complexes and the OKC Streetcar. The property's highest and best use is as a single or multi-tenant retail location.

# 823 N Walker

Oklahoma City, OK 73102