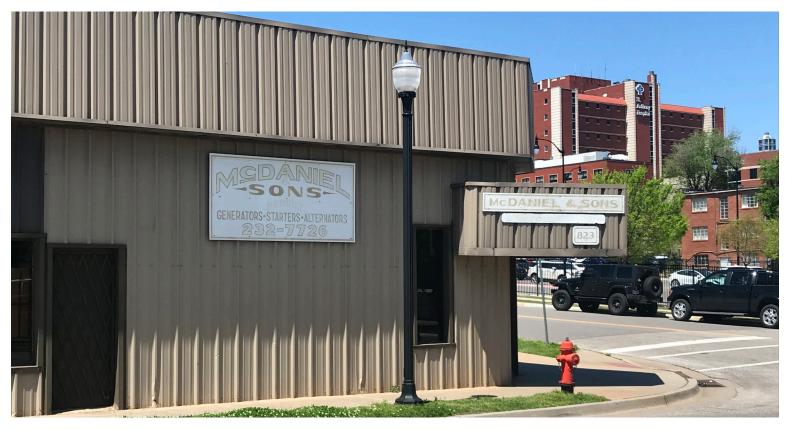

## Midtown Redevelopment Opportunity 823 N Walker

Oklahoma City, OK 73102

#### Corner Lot Redevelopment Opportunity Across the street from St. Anthony Hospital

This is a rare opportunity to redevelop a corner location in downtown Oklahoma City along the west perimeter of Midtown. The property is across the street from the Saint Anthony Hospital campus and within easy walking distance of Plaza Court, Fassler Hall, Elemental Coffee, multiple apartment complexes and the OKC Streetcar. The property's highest and best use is as a single or multi-tenant retail location.

| Building Size:  | 6,988 SF                                                    | Ceiling Height: | 13 ft |
|-----------------|-------------------------------------------------------------|-----------------|-------|
| Lot Size:       | 6,988 SF                                                    | Built:          | 1947  |
| Price:          | \$1,500,000                                                 | Zoning:         | DBD   |
| Stories:        | 1                                                           |                 |       |
| Construction:   | Concrete slab with several fire walls through the property. |                 |       |
| Traffic Counts: | 5,830 cpd ('17) N Walker Ave<br>1,196 cpd ('16) NW 8th St   |                 |       |