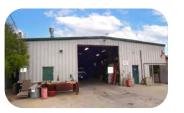

### HIGHLIGHTS

- Owner will divide
- 1/2 acre to 1 acre available
- Paved/crushed rock yard area
- 5,000+/- sq. ft. warehouse with 3 roll-up doors, drivethrough access, and 14' clear-height at center of building
- 1,056+/- sq. ft. office building with 4 private offices & open space
- Truck wash pad with high pressure water and drainage system with oil separator.
- Flexible County of Sonoma M1 Zoning