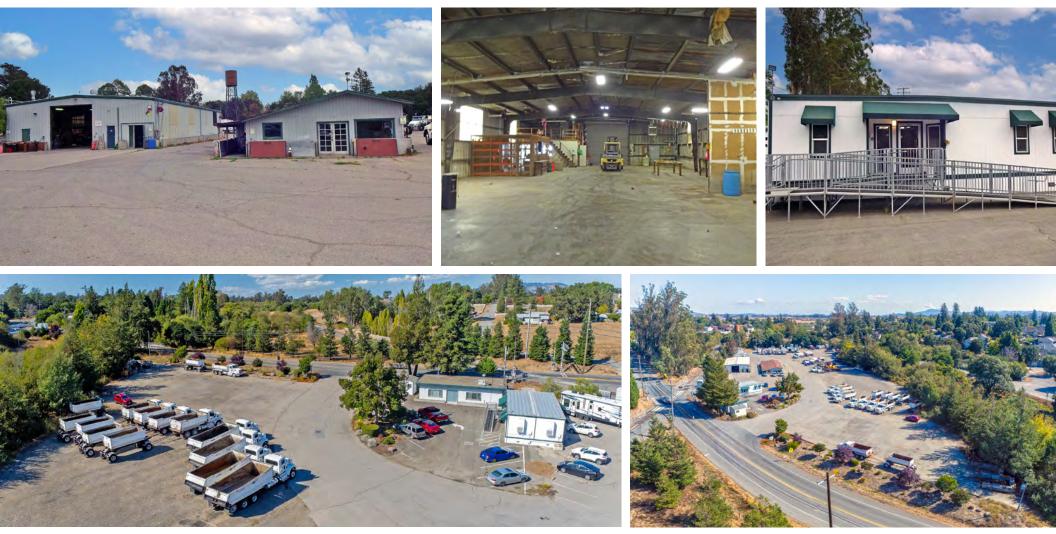

# **PROPERTY PHOTOS**

100 ADOBE ROAD PENNGROVE, CA

INDUSTRIAL YARD, WAREHOUSE, & OFFICE

PRESENTED BY: DAVE PETERSON, SENIOR PARTNER KEEGAN & COPPIN CO., INC. LIC #01280039 (707) 528-1400, EXT 210 DPETERSON@KEEGANCOPPIN.COM

## **PROPERTY PHOTOS**

100 ADOBE ROAD PENNGROVE, CA

INDUSTRIAL YARD, WAREHOUSE, & OFFICE

PRESENTED BY: DAVE PETERSON, SENIOR PARTNER KEEGAN & COPPIN CO., INC. LIC #01280039 (707) 528-1400, EXT 210 DPETERSON@KEEGANCOPPIN.COM