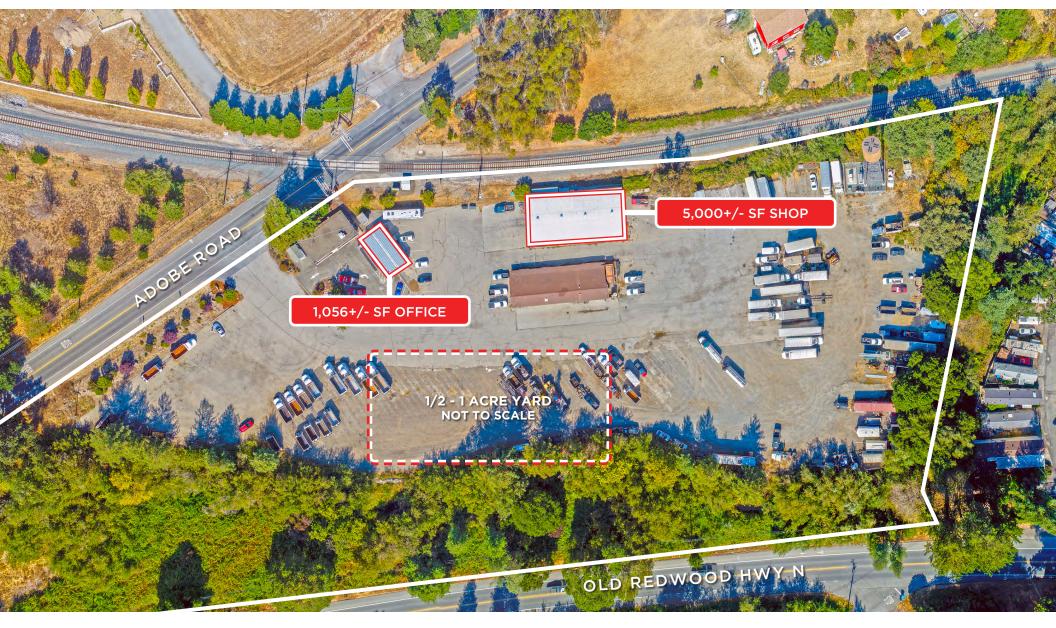

### HIGHLIGHTS

- Owner will divide
- 1/2 acre to 1 acre available
- Paved/crushed rock yard area
- 5,000+/- sq. ft. warehouse with 3 roll-up doors, drivethrough access, and 14' clear-height at center of building
- 1,056+/- sq. ft. office building with 4 private offices & open space
- Truck wash pad with high pressure water and drainage system with oil separator.
- Flexible County of Sonoma M1 Zoning

100 ADOBE ROAD PENNGROVE, CA

A S

œ

INDUSTRIAL YARD, WAREHOUSE, & OFFICE

ADOBE ROAD

OLD REDWOOD HWY N

Go beyond broker.

В

## PROPERTY DETAILS

100 ADOBE ROAD PENNGROVE, CA

INDUSTRIAL YARD, WAREHOUSE, & OFFICE