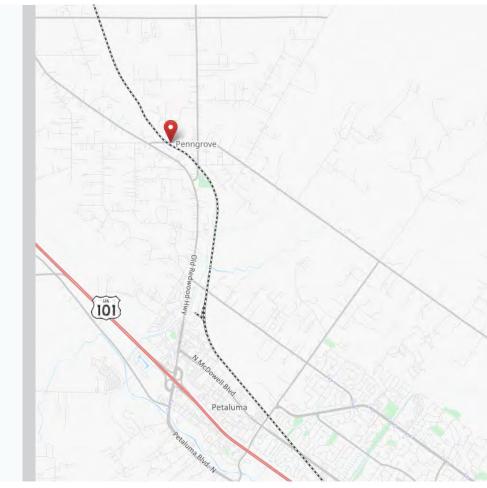

### AREA DESCRIPTION

100 ADOBE ROAD PENNGROVE, CA

INDUSTRIAL YARD, WAREHOUSE, & OFFICE

#### DESCRIPTION OF AREA

Adobe Road at Old Redwood Hwy N is in the heart of Penngrove and minutes from the downtown area. A great central location with access to Old Adobe Road, Petaluma Hill Road, and Highway 101.

#### TRANSPORTATION ACCESS

- Highway 101 access via Old Redwood Highway
- Direct access to Petaluma Hill Road

PRESENTED BY: DAVE PETERSON, SENIOR PARTNER KEEGAN & COPPIN CO., INC. LIC #01280039 (707) 528-1400, EXT 210 DPETERSON@KEEGANCOPPIN.COM