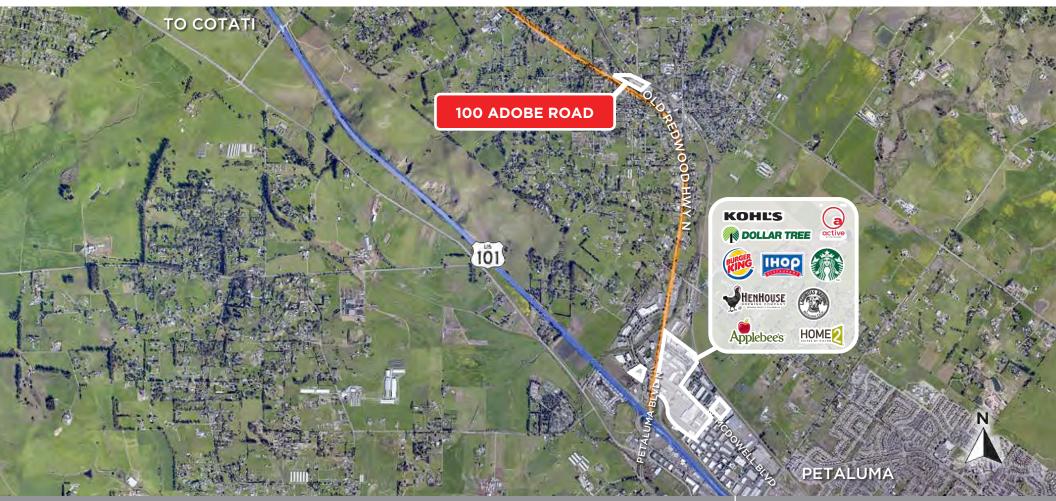

### AREA DESCRIPTION

100 ADOBE ROAD PENNGROVE, CA

INDUSTRIAL YARD, WAREHOUSE, & OFFICE

#### DESCRIPTION OF AREA

Adobe Road at Old Redwood Hwy N is in the heart of Penngrove and minutes from the downtown area. A great central location with access to Old Adobe Road, Petaluma Hill Road, and Highway 101.

#### NEARBY AMENITIES

- Food & cafe downtown
- Penngrove Market
- The Grove shopping center

#### TRANSPORTATION ACCESS

- Highway 101 access via Old Redwood Highway
- Direct access to Petaluma Hill Road

PRESENTED BY: DAVE PETERSON, SENIOR PARTNER KEEGAN & COPPIN CO., INC. LIC #01280039 (707) 528-1400, EXT 210 DPETERSON@KEEGANCOPPIN.COM