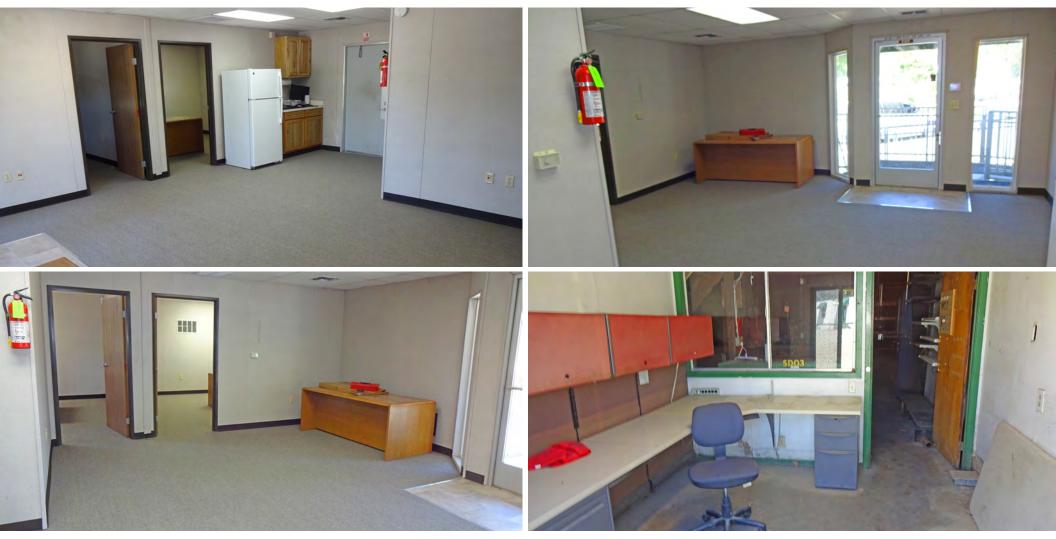

### HIGHLIGHTS

- Owner will divide
- 1/2 acre to 1 acre available
- Paved/crushed rock yard area
- 5,000+/- sq. ft. warehouse with 3 roll-up doors, drivethrough access, and 14' clear-height at center of building
- 1,056+/- sq. ft. office building with 4 private offices & open space
- Truck wash pad with high pressure water and drainage system with oil separator.
- Flexible County of Sonoma M1 Zoning

# **PROPERTY PHOTOS**

100 ADOBE ROAD PENNGROVE, CA

INDUSTRIAL YARD, WAREHOUSE, & OFFICE

PRESENTED BY: DAVE PETERSON, SENIOR PARTNER KEEGAN & COPPIN CO., INC. LIC #01280039 (707) 528-1400, EXT 210 DPETERSON@KEEGANCOPPIN.COM

## **PROPERTY PHOTOS**

100 ADOBE ROAD PENNGROVE, CA

INDUSTRIAL YARD, WAREHOUSE, & OFFICE

PRESENTED BY: DAVE PETERSON, SENIOR PARTNER KEEGAN & COPPIN CO., INC. LIC #01280039 (707) 528-1400, EXT 210 DPETERSON@KEEGANCOPPIN.COM