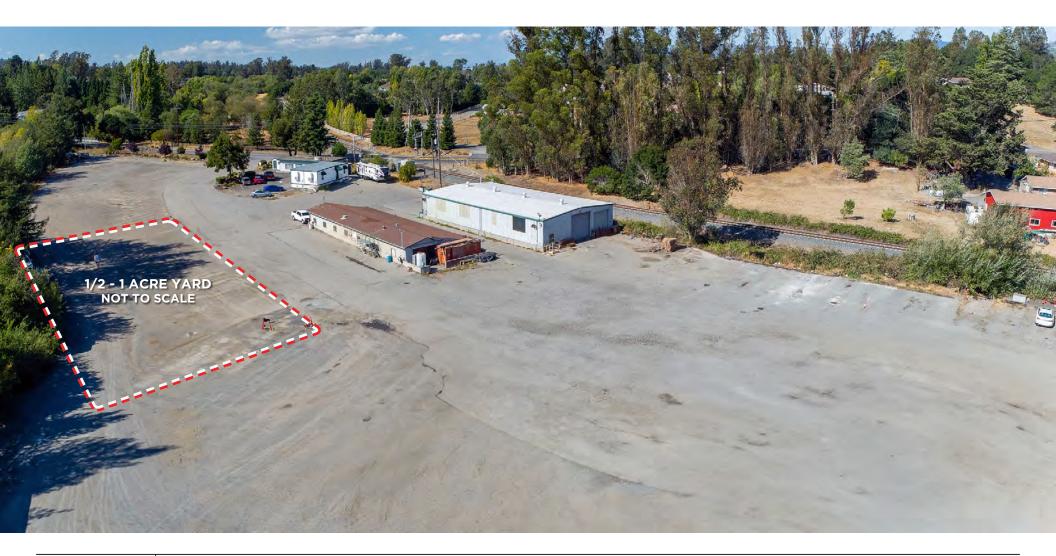

### HIGHLIGHTS

- Owner will divide
- 1/2 acre to 1 acre available
- Paved/crushed rock yard area
- 5,000+/- sq. ft. warehouse with 3 roll-up doors, drivethrough access, and 14' clear-height at center of building
- 1,056+/- sq. ft. office building with 4 private offices & open space
- Truck wash pad with high pressure water and drainage system with oil separator.
- Flexible County of Sonoma M1 Zoning