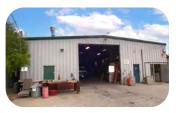

### HIGHLIGHTS

- Owner will divide
- 1/2 acre to 1 acre available
- Paved/crushed rock yard area
- 5,000+/- sq. ft. warehouse with 3 roll-up doors, drivethrough access, and 14' clear-height at center of building
- 1,056+/- sq. ft. office building with 4 private offices & open space
- Truck wash pad with high pressure water and drainage system with oil separator.
- Flexible County of Sonoma M1 Zoning