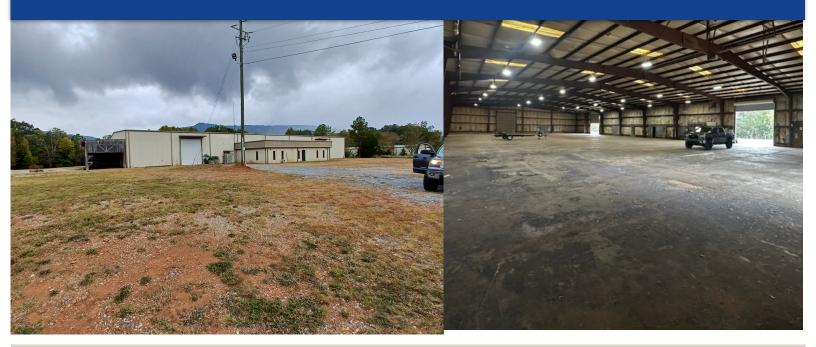

## FOR RENT/FOR SALE

Rising Fawn, Dade County, GA RENOVATED Industrial warehouse, offices 30,000 sq ft, 4 acres fenced Trucks parking

- Georgia location, on US 11, 1.5 mile I-59 (exits 4, 239), close to I-24, I-75.
- 28,000 sq.ft. (140' x 200'), 20' high metal building.
- No columns, 6' concrete slab, LED Lighting (NEW). Foam insulated (NEW)
- 2,000 sq.ft. offices (NEW LED lighting, bathrooms)
- 600 and 1,800 sq.ft attached sheds.
- 4 acres trucks parking. Fenced (NEW)
- 480V, 3 phase (GA Power). County water, septic.
- 2 (NEW) truck high docks, 6 overhead doors (14' x 16')
- 11 acres total property.
- Available NOW for Lease or Sale.