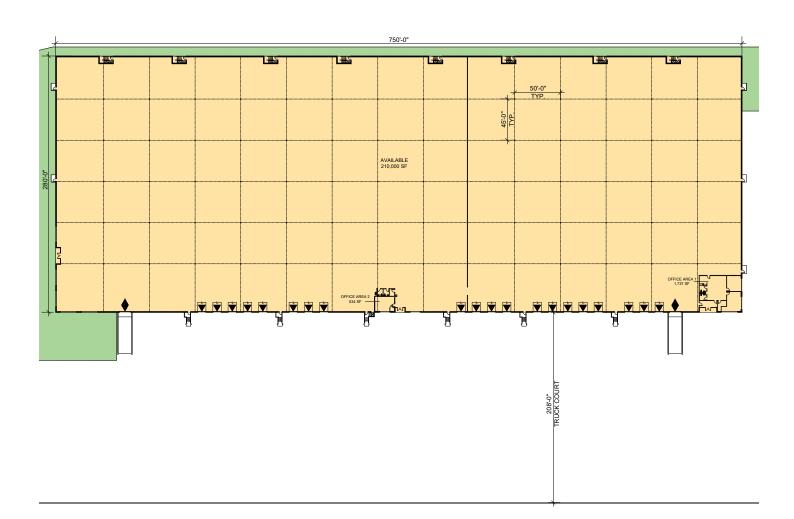

### FACILITY

- 210,000 SF available
- 2,271 SF of office
- 27' clear height
- 22 dock-high doors / 2 drive-in doors
- 45' x 50' column spacing

#### ADVANTAGES AND AMENITIES

- Front-load configuration
- ESFR sprinkler system
- LED lighting
- 20 pit levelers
- 208' shared truck court
- Trailer parking available