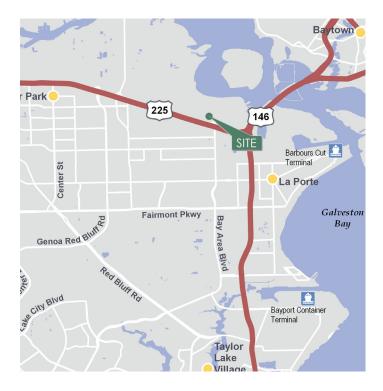

### LOCATION

- Immediate access to Highway 225
- 4 miles from Barbours Cut Container Terminal
- Located in Battleground Industrial District (Harris County) with no zoning.