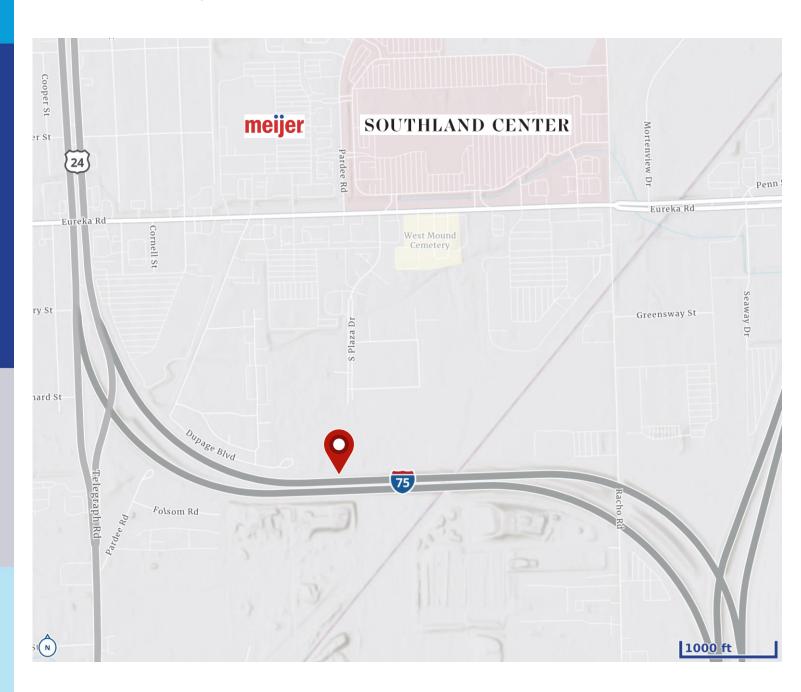

# For Sale

Vacant Land • Property Highlights

# 3.6 Acres - Pardee Road | Taylor, MI

- 3.6 Acres For Sale
- Zoned Multiple-Family Residential District (RM-1)
- Site Dimensions Are 367' X 430'

- Proximity to Telegraph Road and Major Freeways
- Located Near Many Major Retailers Including Meijer and Southland Center
- Sale Price: \$35,000

#### Jim Roberts

Direct | 248 226 1814 j.roberts@colliers.com

Colliers Detroit, 400 W 4<sup>th</sup> Street, Suite 350 Royal Oak, MI 48067 www.colliers.com/detroit



### 3.6 Acres, Pardee Road | Taylor, MI



#### Plat Map



## 3.6 Acres, Pardee Road | Taylor, MI



#### **Location Map**



Jim Roberts
Direct | 248 226 1814
j.roberts@colliers.com