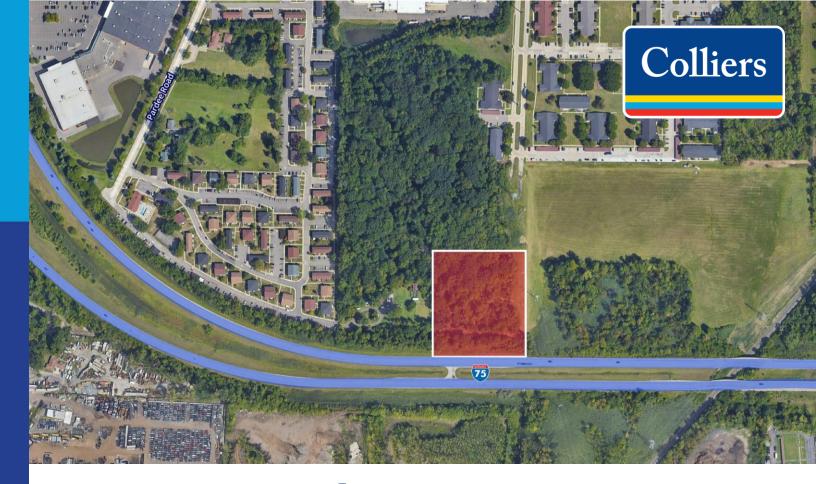

# 3.6 Acres - Pardee Road | Taylor, MI

- 3.6 Acres For Sale
- Zoned Multiple-Family Residential District (RM-1)
- Site Dimensions Are 367' X 430'

- Proximity to Telegraph Road and Major Freeways
- Located Near Many Major Retailers Including Meijer and Southland Center
- Sale Price: \$35,000

### 3.6 Acres, Pardee Road | Taylor, MI