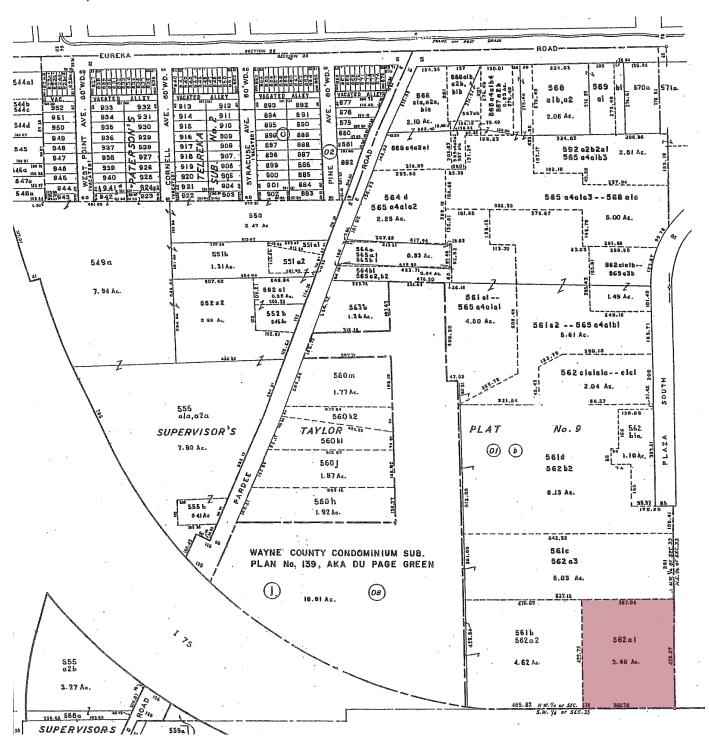

# For Sale

Vacant Land • Property Highlights

# 3.6 Acres - Pardee Road | Taylor, MI

- 3.6 Acres For Sale
- Zoned Multiple-Family Residential District (RM-1)
- Site Dimensions Are 367' X 430'

- Proximity to Telegraph Road and Major Freeways
- Located Near Many Major Retailers Including Meijer and Southland Center
- Sale Price: \$35,000

#### Jim Roberts

Direct | 248 226 1814 j.roberts@colliers.com

Colliers Detroit, 400 W 4<sup>th</sup> Street, Suite 350 Royal Oak, MI 48067 www.colliers.com/detroit



### 3.6 Acres, Pardee Road | Taylor, MI



#### Plat Map



## 3.6 Acres, Pardee Road | Taylor, MI



#### **Location Map**



Jim Roberts
Direct | 248 226 1814
j.roberts@colliers.com