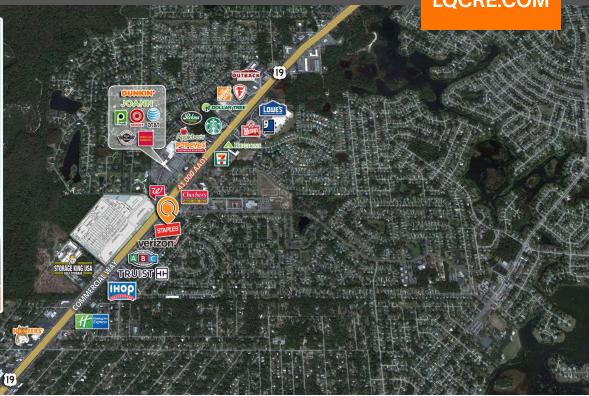

## **FORMER FITNESS CENTER**

4210 Commercial Way | Spring Hill, FL 34606 Retail For Sublease

- 11,039 SF former fitness center/gym space for sublease adjacent to Staples.
- Building offers ample parking and prominent pylon signage.
- Across from a proposed 72± acre mixed-use development.
- Almost 100K residents within a 5-mile radius.