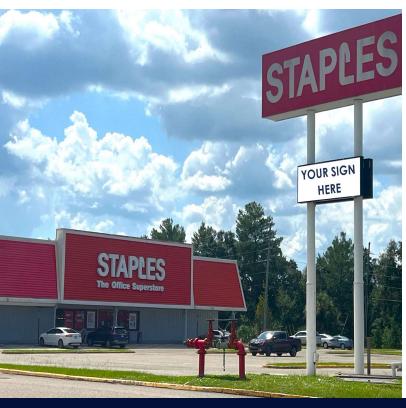

## **FORMER FITNESS CENTER**

4210 Commercial Way | Spring Hill, FL 34606 Retail For Sublease

- 11,039 SF former fitness center/gym space for sublease adjacent to Staples.
- Building offers ample parking and prominent pylon signage.
- Across from a proposed 72± acre mixed-use development.
- Almost 100K residents within a 5-mile radius.