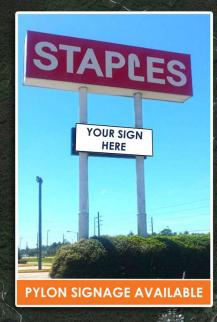

## **FORMER FITNESS CENTER**

4210 Commercial Way | Spring Hill, FL 34606 Retail For Sublease

- 11,039 SF former fitness center/gym space for sublease adjacent to Staples.
- Building offers ample parking and prominent pylon signage.
- Across from a proposed 72± acre mixed-use development.
- Almost 100K residents within a 5-mile radius.