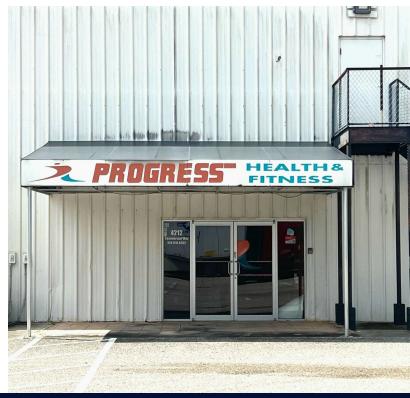

## **FORMER FITNESS CENTER**

4210 Commercial Way | Spring Hill, FL 34606 Retail For Sublease

- 11,039 SF former fitness center/gym space for sublease adjacent to Staples.
- Building offers ample parking and prominent pylon signage.
- Across from a proposed 72± acre mixed-use development.
- Almost 100K residents within a 5-mile radius.