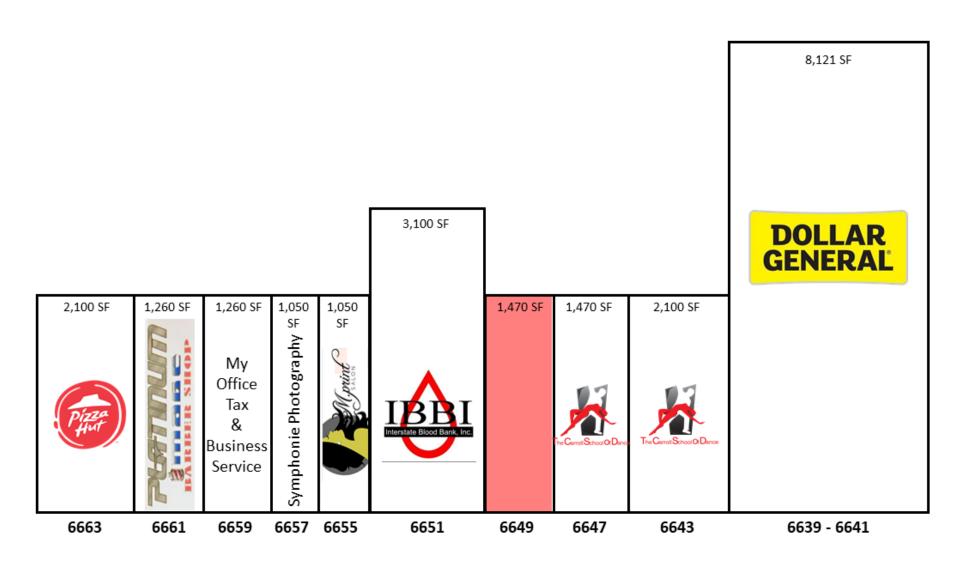

#### PROPERTY HIGHLIGHTS

- 1,470 SF suites available with additional basement space
- Ideal for retail, medical, daycare, trade school and restaurants
- Ample street-side parking as well as private parking in the rear
- Join Dollar General, CVS, & Pizza Hut, all long-term tenants committed to the center
- B-2 Zoning
- Located on US Rte 1 at Fleetwood Ave (the end of Northern Pkwy)
- Exceptional traffic flow at the shopping center
- Close to I-695

Site Plan