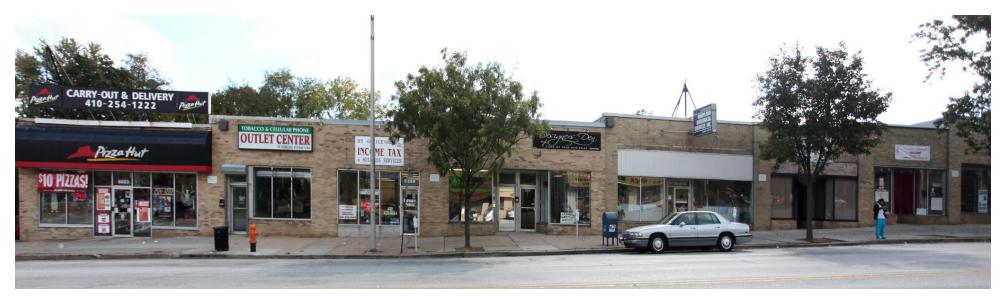

### **OVERLEA SHOPPING CENTER**

Executive Summary

#### PROPERTY HIGHLIGHTS

- 1,470 SF suites available with additional basement space
- Ideal for retail, medical, daycare, trade school and restaurants
- Ample street-side parking as well as private parking in the rear
- Join Dollar General, CVS, & Pizza Hut, all long-term tenants committed to the center
- B-2 Zoning
- Located on US Rte 1 at Fleetwood Ave (the end of Northern Pkwy)
- Exceptional traffic flow at the shopping center
- Close to I-695