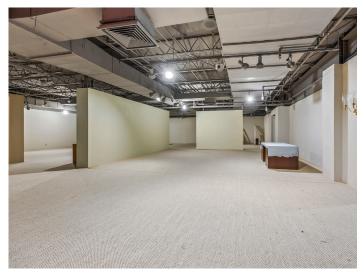

### **DESCRIPTION**

Exceptional former furniture showroom. Versatile, expansive open floor plan and large display areas make this an ideal space that could be used as showroom, event, retail, or mixed-use space. Large 2.98 acre lot and  $\pm 57,\!407$  square foot two-story building. Ample parking for passenger vehicles, tractor trailers and loading/dock area with freight elevator. 4 minutes to Downtown High Point, 5 minutes to HPU, and 12 minutes to Furnitureland South.

### **DESCRIPTION**

Exceptional former furniture showroom. Versatile, expansive open floor plan and large display areas make this an ideal space that could be used as showroom, event, retail, or mixed-use space. Large 2.98 acre lot and ±57,407 square foot two-story building. Ample parking for passenger vehicles, tractor trailers and loading/dock area with freight elevator. 4 minutes to Downtown High Point, 5 minutes to HPU, and 12 minutes to Furnitureland South.