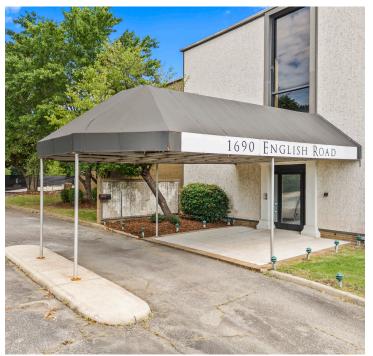

### **DESCRIPTION**

Exceptional former furniture showroom. Versatile, expansive open floor plan and large display areas make this an ideal space that could be used as showroom, event, retail, or mixed-use space. Large 2.98 acre lot and  $\pm 57,\!407$  square foot two-story building. Ample parking for passenger vehicles, tractor trailers and loading/dock area with freight elevator. 4 minutes to Downtown High Point, 5 minutes to HPU, and 12 minutes to Furnitureland South.

### **DESCRIPTION**

Exceptional former furniture showroom. Versatile, expansive open floor plan and large display areas make this an ideal space that could be used as showroom, event, retail, or mixed-use space. Large 2.98 acre lot and ±57,407 square foot two-story building. Ample parking for passenger vehicles, tractor trailers and loading/dock area with freight elevator. 4 minutes to Downtown High Point, 5 minutes to HPU, and 12 minutes to Furnitureland South.