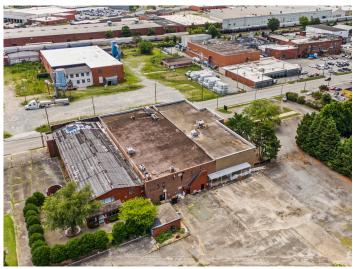

### **DESCRIPTION**

Exceptional former furniture showroom. Versatile, expansive open floor plan and large display areas make this an ideal space that could be used as showroom, event, retail, or mixed-use space. Large 2.98 acre lot and  $\pm 57,\!407$  square foot two-story building. Ample parking for passenger vehicles, tractor trailers and loading/dock area with freight elevator. 4 minutes to Downtown High Point, 5 minutes to HPU, and 12 minutes to Furnitureland South.

### **DESCRIPTION**

Exceptional former furniture showroom. Versatile, expansive open floor plan and large display areas make this an ideal space that could be used as showroom, event, retail, or mixed-use space. Large 2.98 acre lot and ±57,407 square foot two-story building. Ample parking for passenger vehicles, tractor trailers and loading/dock area with freight elevator. 4 minutes to Downtown High Point, 5 minutes to HPU, and 12 minutes to Furnitureland South.