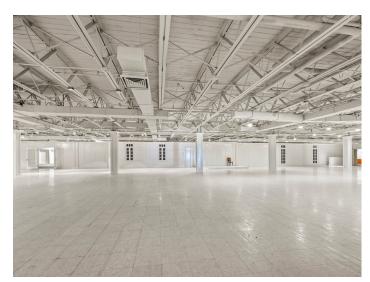

### **DESCRIPTION**

Exceptional former furniture showroom. Versatile, expansive open floor plan and large display areas make this an ideal space that could be used as showroom, event, retail, or mixed-use space. Large 2.98 acre lot and  $\pm 57,\!407$  square foot two-story building. Ample parking for passenger vehicles, tractor trailers and loading/dock area with freight elevator. 4 minutes to Downtown High Point, 5 minutes to HPU, and 12 minutes to Furnitureland South.

### **DESCRIPTION**

Exceptional former furniture showroom. Versatile, expansive open floor plan and large display areas make this an ideal space that could be used as showroom, event, retail, or mixed-use space. Large 2.98 acre lot and ±57,407 square foot two-story building. Ample parking for passenger vehicles, tractor trailers and loading/dock area with freight elevator. 4 minutes to Downtown High Point, 5 minutes to HPU, and 12 minutes to Furnitureland South.