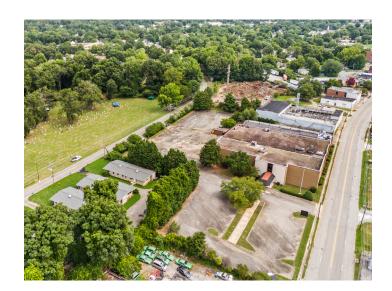

### **DESCRIPTION**

Exceptional former furniture showroom. Versatile, expansive open floor plan and large display areas make this an ideal space that could be used as showroom, event, retail, or mixed-use space. Large 2.98 acre lot and  $\pm 57,\!407$  square foot two-story building. Ample parking for passenger vehicles, tractor trailers and loading/dock area with freight elevator. 4 minutes to Downtown High Point, 5 minutes to HPU, and 12 minutes to Furnitureland South.

### **DESCRIPTION**

Exceptional former furniture showroom. Versatile, expansive open floor plan and large display areas make this an ideal space that could be used as showroom, event, retail, or mixed-use space. Large 2.98 acre lot and ±57,407 square foot two-story building. Ample parking for passenger vehicles, tractor trailers and loading/dock area with freight elevator. 4 minutes to Downtown High Point, 5 minutes to HPU, and 12 minutes to Furnitureland South.