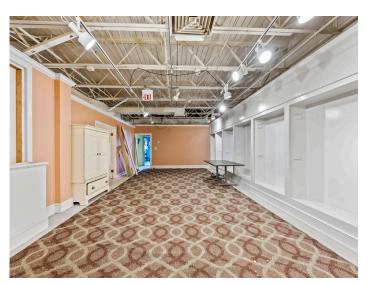

### **DESCRIPTION**

Exceptional former furniture showroom. Versatile, expansive open floor plan and large display areas make this an ideal space that could be used as showroom, event, retail, or mixed-use space. Large 2.98 acre lot and  $\pm 57,\!407$  square foot two-story building. Ample parking for passenger vehicles, tractor trailers and loading/dock area with freight elevator. 4 minutes to Downtown High Point, 5 minutes to HPU, and 12 minutes to Furnitureland South.

### **DESCRIPTION**

Exceptional former furniture showroom. Versatile, expansive open floor plan and large display areas make this an ideal space that could be used as showroom, event, retail, or mixed-use space. Large 2.98 acre lot and ±57,407 square foot two-story building. Ample parking for passenger vehicles, tractor trailers and loading/dock area with freight elevator. 4 minutes to Downtown High Point, 5 minutes to HPU, and 12 minutes to Furnitureland South.