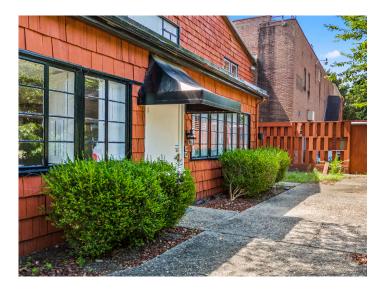

### **DESCRIPTION**

Exceptional former furniture showroom. Versatile, expansive open floor plan and large display areas make this an ideal space that could be used as showroom, event, retail, or mixed-use space. Large 2.98 acre lot and  $\pm 57,\!407$  square foot two-story building. Ample parking for passenger vehicles, tractor trailers and loading/dock area with freight elevator. 4 minutes to Downtown High Point, 5 minutes to HPU, and 12 minutes to Furnitureland South.

### **DESCRIPTION**

Exceptional former furniture showroom. Versatile, expansive open floor plan and large display areas make this an ideal space that could be used as showroom, event, retail, or mixed-use space. Large 2.98 acre lot and ±57,407 square foot two-story building. Ample parking for passenger vehicles, tractor trailers and loading/dock area with freight elevator. 4 minutes to Downtown High Point, 5 minutes to HPU, and 12 minutes to Furnitureland South.