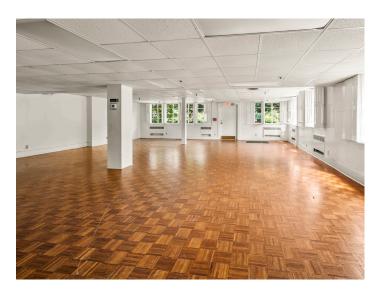

### **DESCRIPTION**

Exceptional former furniture showroom. Versatile, expansive open floor plan and large display areas make this an ideal space that could be used as showroom, event, retail, or mixed-use space. Large 2.98 acre lot and  $\pm 57,\!407$  square foot two-story building. Ample parking for passenger vehicles, tractor trailers and loading/dock area with freight elevator. 4 minutes to Downtown High Point, 5 minutes to HPU, and 12 minutes to Furnitureland South.

### **DESCRIPTION**

Exceptional former furniture showroom. Versatile, expansive open floor plan and large display areas make this an ideal space that could be used as showroom, event, retail, or mixed-use space. Large 2.98 acre lot and ±57,407 square foot two-story building. Ample parking for passenger vehicles, tractor trailers and loading/dock area with freight elevator. 4 minutes to Downtown High Point, 5 minutes to HPU, and 12 minutes to Furnitureland South.