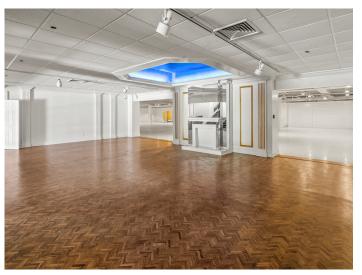

### **DESCRIPTION**

Exceptional former furniture showroom. Versatile, expansive open floor plan and large display areas make this an ideal space that could be used as showroom, event, retail, or mixed-use space. Large 2.98 acre lot and  $\pm 57,\!407$  square foot two-story building. Ample parking for passenger vehicles, tractor trailers and loading/dock area with freight elevator. 4 minutes to Downtown High Point, 5 minutes to HPU, and 12 minutes to Furnitureland South.

### **DESCRIPTION**

Exceptional former furniture showroom. Versatile, expansive open floor plan and large display areas make this an ideal space that could be used as showroom, event, retail, or mixed-use space. Large 2.98 acre lot and ±57,407 square foot two-story building. Ample parking for passenger vehicles, tractor trailers and loading/dock area with freight elevator. 4 minutes to Downtown High Point, 5 minutes to HPU, and 12 minutes to Furnitureland South.