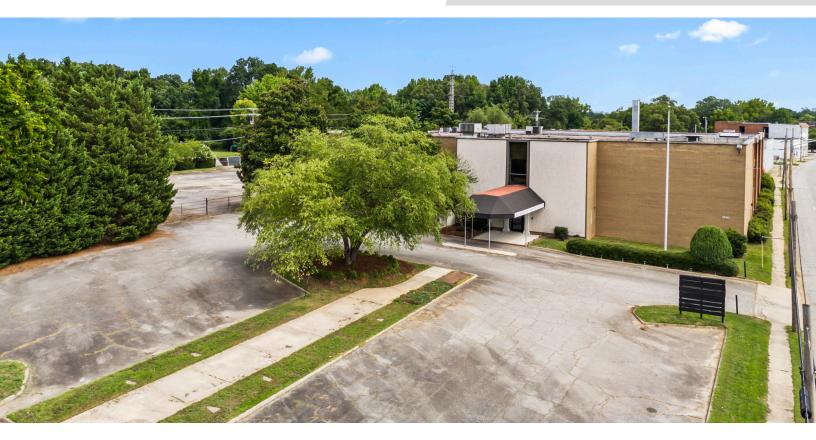

### **DESCRIPTION**

Exceptional former furniture showroom. Versatile, expansive open floor plan and large display areas make this an ideal space that could be used as showroom, event, retail, or mixed-use space. Large 2.98 acre lot and  $\pm 57,\!407$  square foot two-story building. Ample parking for passenger vehicles, tractor trailers and loading/dock area with freight elevator. 4 minutes to Downtown High Point, 5 minutes to HPU, and 12 minutes to Furnitureland South.

### PROPERTY INFORMATION

| PROPERTY TYPE  | Flex - Showroom/Event Space | FLOORS  | 2            |
|----------------|-----------------------------|---------|--------------|
| AVAILABLE SF ± | 57,407                      | PARKING | Surface      |
| ACRES          | 2.98                        | ZONING  | CU-GB        |
| YEAR BUILT     | 1938                        | TAX PIN | 6890-70-3887 |