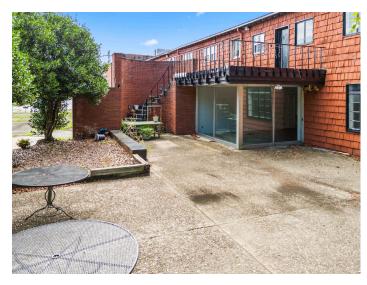

### **DESCRIPTION**

Exceptional former furniture showroom. Versatile, expansive open floor plan and large display areas make this an ideal space that could be used as showroom, event, retail, or mixed-use space. Large 2.98 acre lot and  $\pm 57,\!407$  square foot two-story building. Ample parking for passenger vehicles, tractor trailers and loading/dock area with freight elevator. 4 minutes to Downtown High Point, 5 minutes to HPU, and 12 minutes to Furnitureland South.

### **DESCRIPTION**

Exceptional former furniture showroom. Versatile, expansive open floor plan and large display areas make this an ideal space that could be used as showroom, event, retail, or mixed-use space. Large 2.98 acre lot and ±57,407 square foot two-story building. Ample parking for passenger vehicles, tractor trailers and loading/dock area with freight elevator. 4 minutes to Downtown High Point, 5 minutes to HPU, and 12 minutes to Furnitureland South.