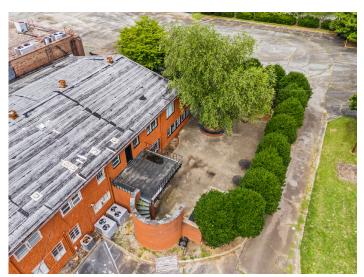

### **DESCRIPTION**

Exceptional former furniture showroom. Versatile, expansive open floor plan and large display areas make this an ideal space that could be used as showroom, event, retail, or mixed-use space. Large 2.98 acre lot and  $\pm 57,\!407$  square foot two-story building. Ample parking for passenger vehicles, tractor trailers and loading/dock area with freight elevator. 4 minutes to Downtown High Point, 5 minutes to HPU, and 12 minutes to Furnitureland South.

### **DESCRIPTION**

Exceptional former furniture showroom. Versatile, expansive open floor plan and large display areas make this an ideal space that could be used as showroom, event, retail, or mixed-use space. Large 2.98 acre lot and ±57,407 square foot two-story building. Ample parking for passenger vehicles, tractor trailers and loading/dock area with freight elevator. 4 minutes to Downtown High Point, 5 minutes to HPU, and 12 minutes to Furnitureland South.