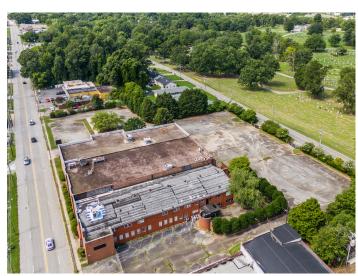

### **PROPERTY HIGHLIGHTS**

| PROPERTY TYPE  | Flex - Showroom/Event Space |
|----------------|-----------------------------|
| AVAILABLE SF ± | 57,407                      |
| SALE PRICE     | \$1,495,000                 |

### **DESCRIPTION**

Exceptional former furniture showroom. Versatile, expansive open floor plan and large display areas make this an ideal space that could be used as showroom, event, retail, or mixed-use space. Large 2.98 acre lot and  $\pm 57,\!407$  square foot two-story building. Ample parking for passenger vehicles, tractor trailers and loading/dock area with freight elevator. 4 minutes to Downtown High Point, 5 minutes to HPU, and 12 minutes to Furnitureland South.

### PROPERTY INFORMATION

| PROPERTY TYPE  | Flex - Showroom/Event Space | FLOORS  | 2            |
|----------------|-----------------------------|---------|--------------|
| AVAILABLE SF ± | 57,407                      | PARKING | Surface      |
| ACRES          | 2.98                        | ZONING  | CU-GB        |
| YEAR BUILT     | 1938                        | TAX PIN | 6890-70-3887 |

### **DESCRIPTION**

Exceptional former furniture showroom. Versatile, expansive open floor plan and large display areas make this an ideal space that could be used as showroom, event, retail, or mixed-use space. Large 2.98 acre lot and ±57,407 square foot two-story building. Ample parking for passenger vehicles, tractor trailers and loading/dock area with freight elevator. 4 minutes to Downtown High Point, 5 minutes to HPU, and 12 minutes to Furnitureland South.