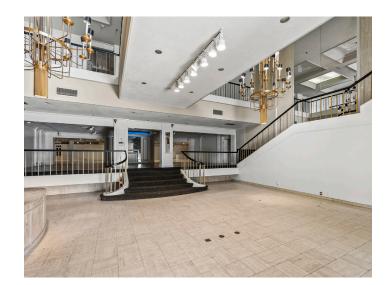

### **DESCRIPTION**

Exceptional former furniture showroom. Versatile, expansive open floor plan and large display areas make this an ideal space that could be used as showroom, event, retail, or mixed-use space. Large 2.98 acre lot and  $\pm 57,\!407$  square foot two-story building. Ample parking for passenger vehicles, tractor trailers and loading/dock area with freight elevator. 4 minutes to Downtown High Point, 5 minutes to HPU, and 12 minutes to Furnitureland South.

### **DESCRIPTION**

Exceptional former furniture showroom. Versatile, expansive open floor plan and large display areas make this an ideal space that could be used as showroom, event, retail, or mixed-use space. Large 2.98 acre lot and ±57,407 square foot two-story building. Ample parking for passenger vehicles, tractor trailers and loading/dock area with freight elevator. 4 minutes to Downtown High Point, 5 minutes to HPU, and 12 minutes to Furnitureland South.