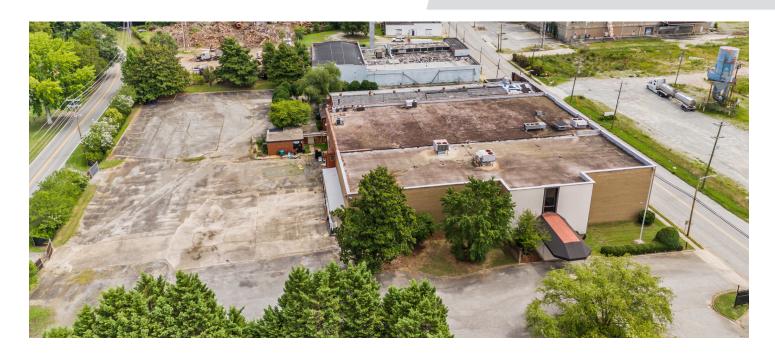

### **DESCRIPTION**

Exceptional former furniture showroom. Versatile, expansive open floor plan and large display areas make this an ideal space that could be used as showroom, event, retail, or mixed-use space. Large 2.98 acre lot and  $\pm 57,\!407$  square foot two-story building. Ample parking for passenger vehicles, tractor trailers and loading/dock area with freight elevator. 4 minutes to Downtown High Point, 5 minutes to HPU, and 12 minutes to Furnitureland South.

### PROPERTY INFORMATION

| PROPERTY TYPE  | Flex - Showroom/Event Space | FLOORS  | 2            |
|----------------|-----------------------------|---------|--------------|
| AVAILABLE SF ± | 57,407                      | PARKING | Surface      |
| ACRES          | 2.98                        | ZONING  | CU-GB        |
| YEAR BUILT     | 1938                        | TAX PIN | 6890-70-3887 |

### **DESCRIPTION**

Exceptional former furniture showroom. Versatile, expansive open floor plan and large display areas make this an ideal space that could be used as showroom, event, retail, or mixed-use space. Large 2.98 acre lot and ±57,407 square foot two-story building. Ample parking for passenger vehicles, tractor trailers and loading/dock area with freight elevator. 4 minutes to Downtown High Point, 5 minutes to HPU, and 12 minutes to Furnitureland South.