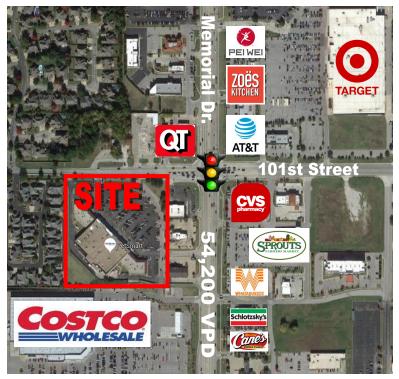

### Multiple access points on Memorial Drive and 101st Street

Cross access with Costco

7060 S. Yale Suite 900 Tulsa, OK 74136 Tel: 918.481.8888 Fax: 918.481.8866

| DEMOGRAPHICS                                    |                                                       |                               |                                |
|-------------------------------------------------|-------------------------------------------------------|-------------------------------|--------------------------------|
| MILE RADIUS                                     | 1                                                     | 3                             | 5                              |
| Population:<br>Households:<br>Avg. H.H. Income: | 10,215<br>3,957<br>\$116,452                          | 71,887<br>27,976<br>\$120,703 | 176,703<br>69,245<br>\$100,771 |
| Traffic Counts:                                 | Memorial Dr : 54,200 VPD<br>101st Street : 22,600 VPD |                               |                                |