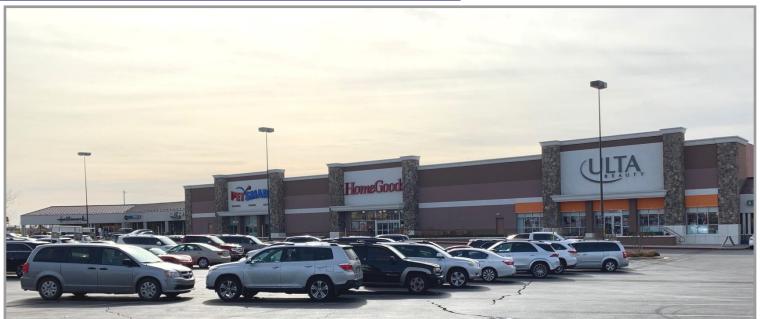

# HomeGoods, PetSmart, Ulta & You!

- Two spaces available of 1,650 SF each
- Over 75,000 cars pass the site per day
- Conveniently located within highest demographic profile in the state
- Adjacent to Tulsa's only Costco
- Strong visibility with multiple access points from the busiest intersection in Tulsa!
- Excellent tenant mix featuring Home Goods, Pet Smart and Ulta
- Signage available on Memorial & 101st Street