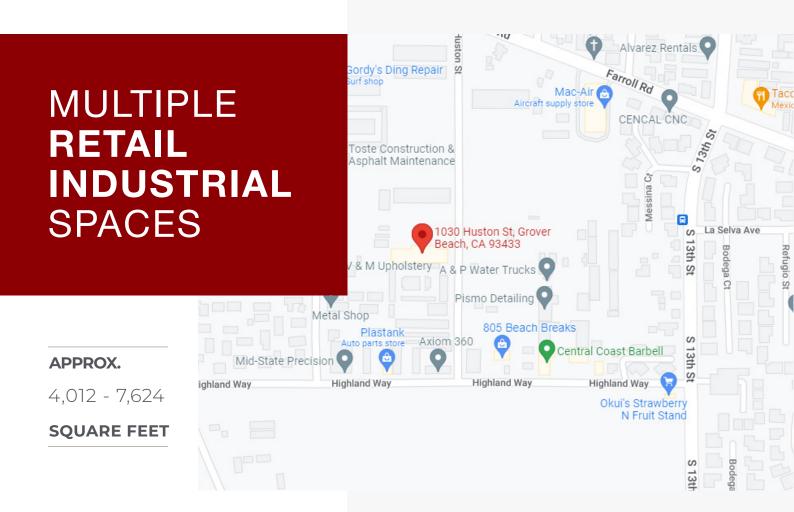

# AVAILABLE FOR LEASE

4,012 - 7,624

**SQUARE FEET** 

## ABOUT THE PROPERTY

Street level retail/industrial spaces at 1030 Huston offers modern commercial space in a desirable Grover Beach location. Zoning allows for a wide variety of manufacturing, office, R&D, warehousing, retail, service and cannabis uses. The building offers flexibility to occupy smaller or larger areas depending on the need. Suites A, B and C include 10-foot wide roll up doors, concrete floor and high ceilings. Call today for more