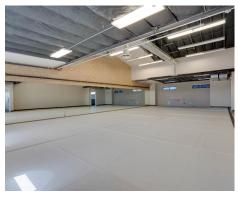

## ABOUT THE PROPERTY

Street level retail/industrial spaces at 1030 Huston offers modern commercial space in a desirable Grover Beach location. Zoning allows for a wide variety of manufacturing, office, R&D, warehousing, retail, service and cannabis uses. The building offers flexibility to occupy smaller or larger areas depending on the need. Suites A, B and C include 10-foot wide roll up doors, concrete floor and high ceilings. Call today for more

#### **LEASE SPACES**

Units A & B is 4,012 +/- square feet Units C & D is 7,624 +/- square feet

**LEASE PRICE** \$1.25/sqft + \$0.35 (NNN)

\_\_\_\_

**ADDITIONAL DETAILS**Built 2004
32 Total Parking Spots

**AVAILABLE**June 1, 2022