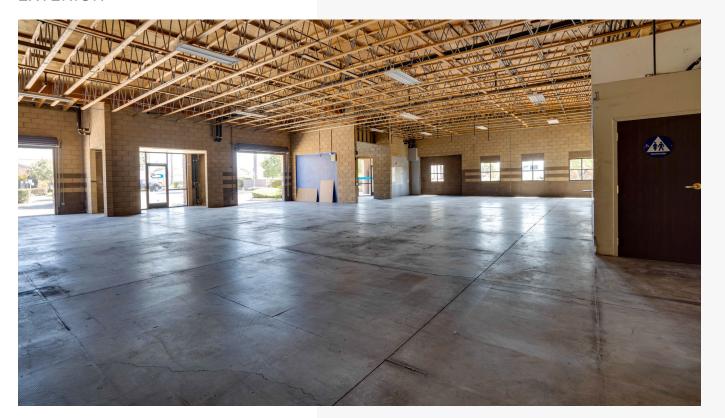

## ABOUT THE PROPERTY

Street level retail/industrial spaces at 1030 Huston offers modern commercial space in a desirable Grover Beach location. Zoning allows for a wide variety of manufacturing, office, R&D, warehousing, retail, service and cannabis uses. The building offers flexibility to occupy smaller or larger areas depending on the need. Suites A, B and C include 10-foot wide roll up doors, concrete floor and high ceilings. Call today for more

#### **EXTERIOR**