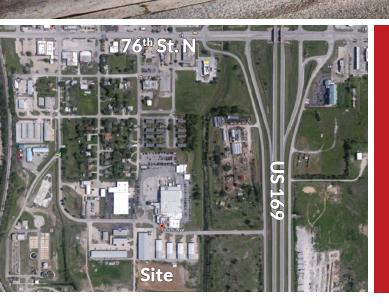

## **Owasso Industrial Park** 202-310 East 5<sup>th</sup> Avenue, Owasso, OK

## Easy Access to Hwy 169

- 1,250 sq. ft. up to 10,000 sq. ft. available
- Locally Owned & Managed
- 12'x12' + 12'x14' Overhead Doors
- +14' Clearance
- Fully Insulated & Heated

Information contained herein is believed to be accurate but is not warranted as to accuracy and may change or be updated without notice. Seller or Landlord makes no representation as to the condition of the property and recommends purchaser's or tenant's independent investigation.