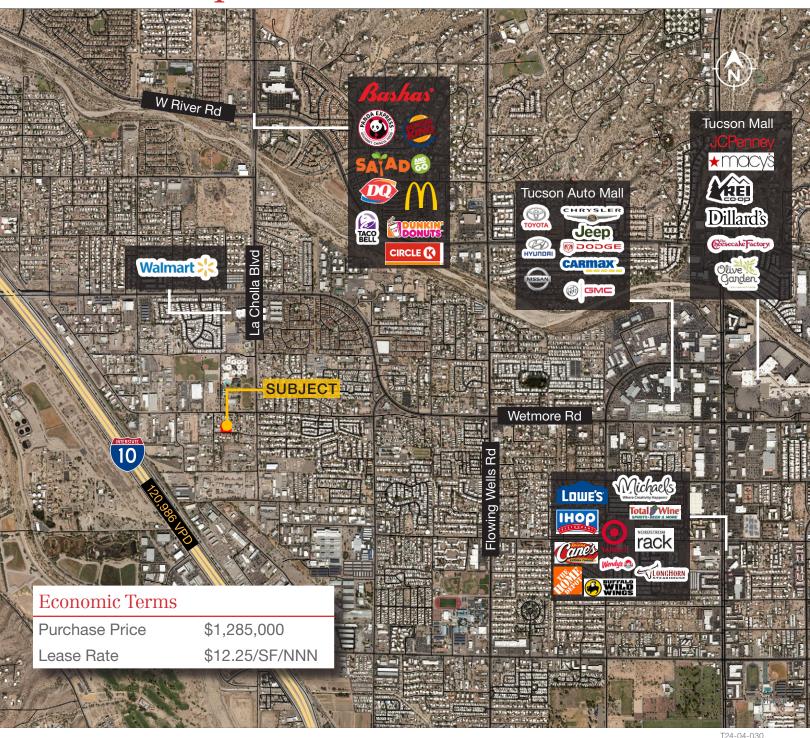

### Aerial Map

Ryan Shirley • 520 289 1632 • ryan.shirley@naihorizon.com

David Blanchette, CCIM • 520 906 9446 • david.blanchette@naihorizon.com

Scott Soelter • 520 204 6969 • scott.soelter@naihorizon.com

| Year Built   | 1966        |
|--------------|-------------|
| Available SF | 8,260 SF    |
| Land Size    | 0.76 AC     |
| Zoning       | MU          |
| Parcel #     | 103-06-0070 |

| Demographics      | 1 Mile   | 3 Miles  | 5 Miles  |
|-------------------|----------|----------|----------|
| Median Age        | 40.5     | 41.0     | 38.0     |
| Population        | 7,444    | 72,750   | 188,285  |
| Average HH Income | \$64,916 | \$75,570 | \$81,676 |
| Traffic Counts    |          |          | VPD      |
| N La Cholla Blvd  |          |          | 23,000   |
| W Wetmore Rd      |          |          | 11,446   |