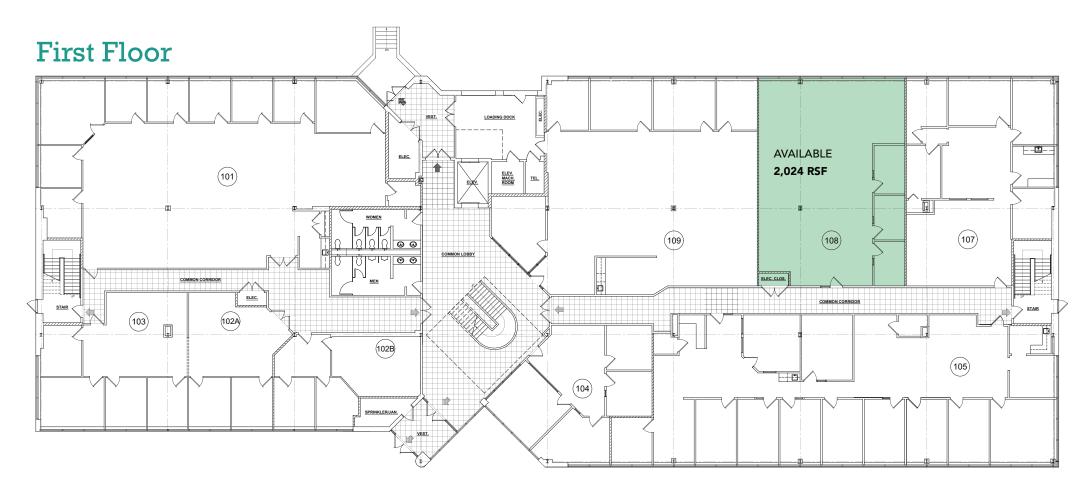

### PROPERTY FACTS

**Building Type** Office Year Built 1986 Year Renovated 2018 **Building Height** 2 Stories **Building Size** 44,000 SF Typical Floor Size 20,355 SF Restrooms 4 (2 / floor) **Elevators** 1 Bay