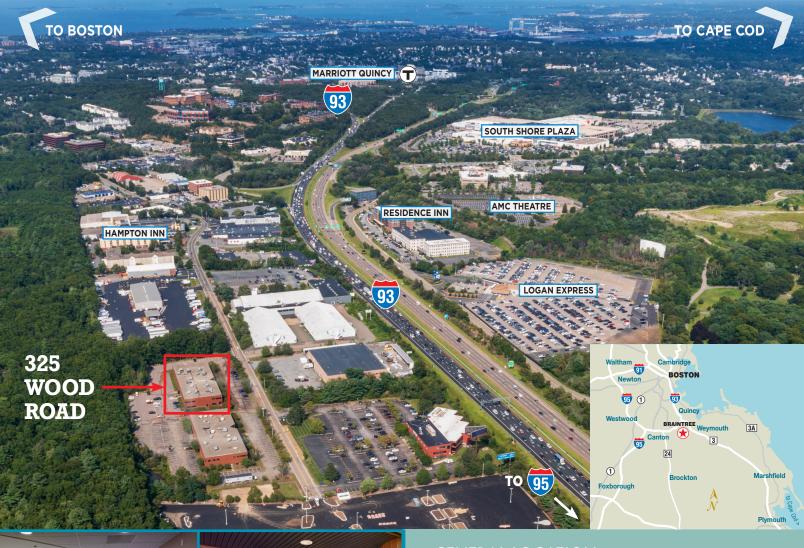

#### **CENTRAL LOCATION**

- 15 Minutes to Boston
- 20 Minutes to Logan Airport
- Easy access to South Shore and Route 93/95
- Minutes to the MBTA Red Line at Quincy Adams Station and Logan Express Shuttle

#### LOCAL AMENITIES all within 2 miles

**FITNESS** Fit Factory (at Wood Rd)

SHOPPING South Shore Plaza (regional mall)

Legal Seafoods • TGI Fridays • 110 Grill DINING

> Widowmaker Brewing • Starbucks Panera • Chipotle • Bertucci's • Five Guys

THEATER AMC Theater

LODGING Hyatt Place • Marriott Quincy

Residence Inn • Hampton Inn Sonesta Simply Suites • Best Western

Office Suites from 2,000 - 5,000 SF

> Centrally located in Braintree, MA with easy access to Routes 93, 3, I-95 and Boston

### Second Floor

Conveniently located within a mile of the intersection of I-93, Route 3 and Route 128. Easy access to the Quincy Adams Red Line Station, the MBTA Commuter Rail at Quincy Center Station as well as South Shore Plaza, a regional mall offering over 180 retail shops and restaurants.