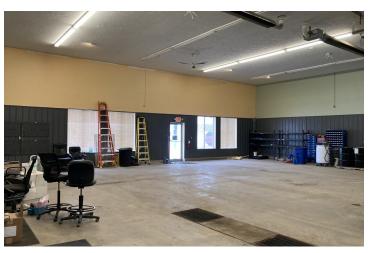

#### **PROPERTY OVERVIEW**

Highly visible, 2.89 acre Parcel with 414 feet of frontage on US 31 South and 304 feet on Sundowner Drive. Large open retail building with great visibility and easy ingress/egress on US-31. The building is 7,104 Sq Ft with additional 1,146 Sq Ft on second level for a total of 8,250 Sq Ft. Four 14' X14' overhead doors in rear of building. 16' ceiling height. Mezzanine offices overlook sales floor. Nicely remodeled. Plenty of parking with tremendous space for outside display. US 31 South had 24,758 cars per day in 2022. Currently leased to two tenants with an annual rental income of \$158,244 NNN. One Tenant is leaving and the other can be moved. Ready for a new tenant or owner occupied use.

#### **PROPERTY HIGHLIGHTS**

- High Visibility
- 414 ft US 31 Frontage
- 16 ft Ceilings
- 4-14' X14' overhead doors