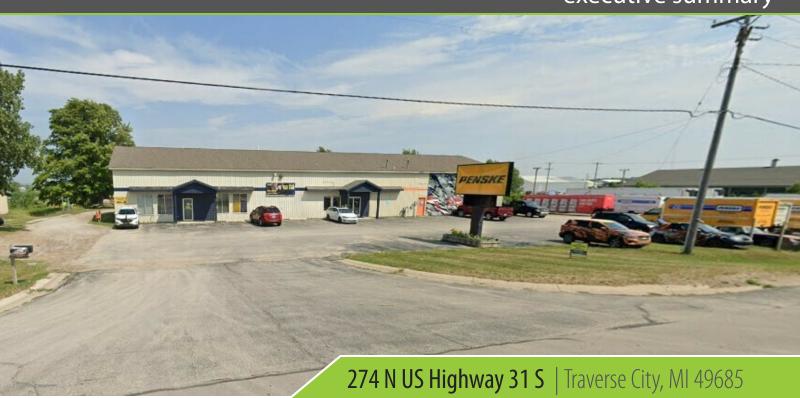

#### 274 N US Highway 31 S

#### **PROPERTY OVERVIEW**

Highly visible, 2.89 acre Parcel with 414 feet of frontage on US 31 South and 304 feet on Sundowner Drive. Large open retail building with great visibility and easy ingress/egress on US-31. The building is 7,104 Sq Ft with additional 1,146 Sq Ft on second level for a total of 8,250 Sq Ft. Four 14' X14' overhead doors in rear of building. 16' ceiling height. Mezzanine offices overlook sales floor. Nicely remodeled. Plenty of parking with tremendous space for outside display. US 31 South had 24,758 cars per day in 2022. Currently leased to two tenants with an annual rental income of \$158,244 NNN. One Tenant is leaving and the other can be moved. Ready for a new tenant or owner occupied use.