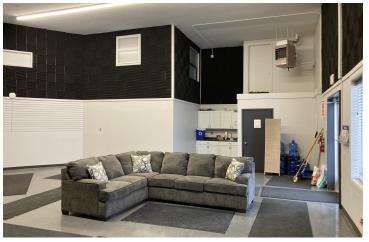

#### **PROPERTY OVERVIEW**

Highly visible, 2.89 acre Parcel with 414 feet of frontage on US 31 South and 304 feet on Sundowner Drive. Large open retail building with great visibility and easy ingress/egress on US-31. The building is 7,104 Sq Ft with additional 1,146 Sq Ft on second level for a total of 8,250 Sq Ft. Four 14' X14' overhead doors in rear of building. 16' ceiling height. Mezzanine offices overlook sales floor. Nicely remodeled. Plenty of parking with tremendous space for outside display. US 31 South had 24,758 cars per day in 2022. Currently leased to two tenants with an annual rental income of \$158,244 NNN. One Tenant is leaving and the other can be moved. Ready for a new tenant or owner occupied use.

#### **PROPERTY HIGHLIGHTS**

- High Visibility
- 414 ft US 31 Frontage
- 16 ft Ceilings
- 4-14' X14' overhead doors