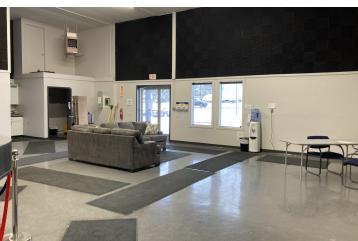

#### **PROPERTY OVERVIEW**

Highly visible, 2.89 acre Parcel with 414 feet of frontage on US 31 South and 304 feet on Sundowner Drive. Large open retail building with great visibility and easy ingress/egress on US-31. The building is 7,104 Sq Ft with additional 1,146 Sq Ft on second level for a total of 8,250 Sq Ft. Four 14' X14' overhead doors in rear of building. 16' ceiling height. Mezzanine offices overlook sales floor. Nicely remodeled. Plenty of parking with tremendous space for outside display. US 31 South had 24,758 cars per day in 2022. Currently leased to two tenants with an annual rental income of \$158,244 NNN. One Tenant is leaving and the other can be moved. Ready for a new tenant or owner occupied use.

#### **PROPERTY HIGHLIGHTS**

- High Visibility
- 414 ft US 31 Frontage
- 16 ft Ceilings
- 4-14' X14' overhead doors