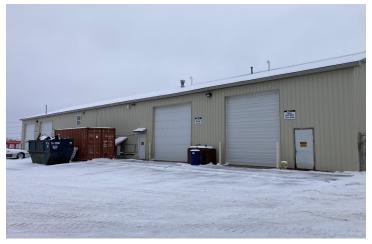

#### **PROPERTY OVERVIEW**

Highly visible, 2.89 acre Parcel with 414 feet of frontage on US 31 South and 304 feet on Sundowner Drive. Large open retail building with great visibility and easy ingress/egress on US-31. The building is 7,104 Sq Ft with additional 1,146 Sq Ft on second level for a total of 8,250 Sq Ft. Four 14' X14' overhead doors in rear of building. 16' ceiling height. Mezzanine offices overlook sales floor. Nicely remodeled. Plenty of parking with tremendous space for outside display. US 31 South had 24,758 cars per day in 2022. Currently leased to two tenants with an annual rental income of \$158,244 NNN. One Tenant is leaving and the other can be moved. Ready for a new tenant or owner occupied use.

#### **PROPERTY HIGHLIGHTS**

- High Visibility
- 414 ft US 31 Frontage
- 16 ft Ceilings
- 4-14' X14' overhead doors