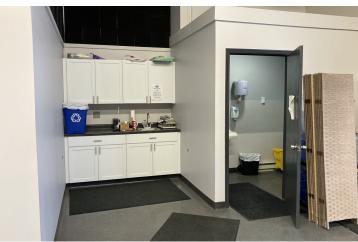

#### **PROPERTY OVERVIEW**

Highly visible, 2.89 acre Parcel with 414 feet of frontage on US 31 South and 304 feet on Sundowner Drive. Large open retail building with great visibility and easy ingress/egress on US-31. The building is 7,104 Sq Ft with additional 1,146 Sq Ft on second level for a total of 8,250 Sq Ft. Four 14' X14' overhead doors in rear of building. 16' ceiling height. Mezzanine offices overlook sales floor. Nicely remodeled. Plenty of parking with tremendous space for outside display. US 31 South had 24,758 cars per day in 2022. Currently leased to two tenants with an annual rental income of \$158,244 NNN. One Tenant is leaving and the other can be moved. Ready for a new tenant or owner occupied use.

#### **PROPERTY HIGHLIGHTS**

- High Visibility
- 414 ft US 31 Frontage
- 16 ft Ceilings
- 4-14' X14' overhead doors