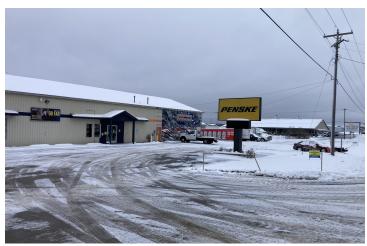

#### **PROPERTY OVERVIEW**

Highly visible, 2.89 acre Parcel with 414 feet of frontage on US 31 South and 304 feet on Sundowner Drive. Large open retail building with great visibility and easy ingress/egress on US-31. The building is 7,104 Sq Ft with additional 1,146 Sq Ft on second level for a total of 8,250 Sq Ft. Four 14' X14' overhead doors in rear of building. 16' ceiling height. Mezzanine offices overlook sales floor. Nicely remodeled. Plenty of parking with tremendous space for outside display. US 31 South had 24,758 cars per day in 2022. Currently leased to two tenants with an annual rental income of \$158,244 NNN. One Tenant is leaving and the other can be moved. Ready for a new tenant or owner occupied use.