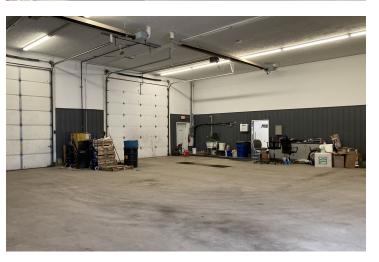

#### **PROPERTY OVERVIEW**

Highly visible, 2.89 acre Parcel with 414 feet of frontage on US 31 South and 304 feet on Sundowner Drive. Large open retail building with great visibility and easy ingress/egress on US-31. The building is 7,104 Sq Ft with additional 1,146 Sq Ft on second level for a total of 8,250 Sq Ft. Four 14' X14' overhead doors in rear of building. 16' ceiling height. Mezzanine offices overlook sales floor. Nicely remodeled. Plenty of parking with tremendous space for outside display. US 31 South had 24,758 cars per day in 2022. Currently leased to two tenants with an annual rental income of \$158,244 NNN. One Tenant is leaving and the other can be moved. Ready for a new tenant or owner occupied use.

#### **PROPERTY HIGHLIGHTS**

- High Visibility
- 414 ft US 31 Frontage
- 16 ft Ceilings
- 4-14' X14' overhead doors