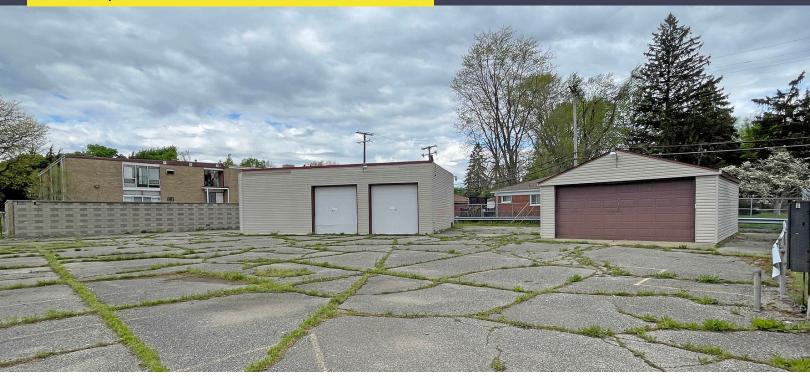

## 22500 W. SEVEN MILE ROAD DETROIT, MICHIGAN

SIGNATURE ASSOCIATES KNOW SIGNATURE | KNOW RESULTS

RETAIL FOR SALE 1,812 Square Feet Available

## **PROPERTY FEATURES**

- 1,812 square feet available
- Zoned B4
- (3) Overhead doors
- Fenced and paved yard
- Excellent contractor yard or auto repair
- Sale Price: \$165,000 (\$91.06/sq.ft.)

For more information, please contact: