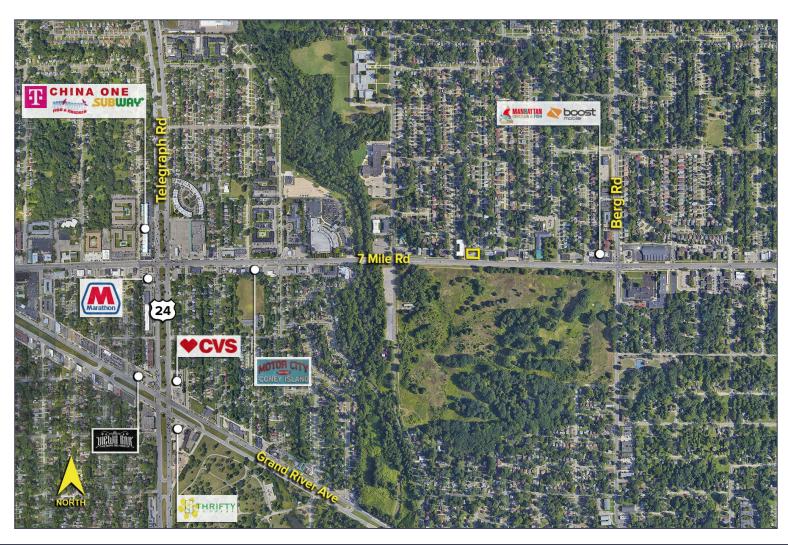

## 22500 W. SEVEN MILE ROAD DETROIT, MICHIGAN

SIGNATURE ASSOCIATES KNOW SIGNATURE | KNOW RESULTS

RETAIL FOR SALE 1,812 Square Feet Available

## 22500 W. Seven Mile Road – Detroit, Michigan

Retail For Sale

| DEMOGRAPHICS |            |                |
|--------------|------------|----------------|
|              | POPULATION | MED. HH INCOME |
| 1 MILE       | 15,198     | \$45,278       |
| 3 MILE       | 112,952    | \$53,551       |
| 5 MILE       | 312,596    | \$59,953       |

| TRAFFIC COUNTS |                           |  |
|----------------|---------------------------|--|
| 16,345         | 7 Mile W. of Lahser Rd.   |  |
| 16,155         | 7 Mile E. of Lahser Rd.   |  |
| 10,392         | Lasher Road. S. of 7 Mile |  |
| 12,582         | Lasher Road. N. of 7 Mile |  |