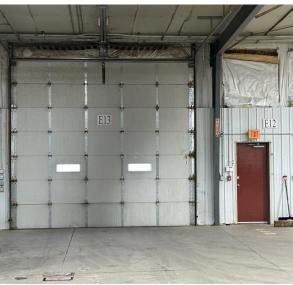

## LEASE

Brokers Commercial Property is pleased to present the lease of 3931 37th Ave SW Fargo, ND. Located in a prime South Fargo location, this facility features easy access to major transportation routes and is situated in a thriving industrial area. Boasting two overhead doors and three dock doors, this facility is perfect for businesses that require efficient loading and unloading capabilities. The reception area, offices, and conference room provide ample space for meetings and administrative tasks, while the large manufacturing area is perfect for production and storage. Plenty of power with 3-800 AMP 480/277 3 PHASE 4 WIRE and 12 AMP / 240 VOLT. Don't miss out on this amazing opportunity to take your business to the next level!

### **PROPERTY HIGHLIGHTS**

- 25,000 to 51,250 SF OF WAREHOUSE
- 8,750 SQ FT OF OFFICE SPACE RECEPTION, OFFICES, CONFERENCE
- 2 OVERHEAD DOORS 14' H X 16' W
- 3 DOCK DOORS 10' H X 8' W
- WEST WALL HEIGHT 16'
- PEAK HEIGHT 22'
- WEST BUILDING HEIGHT 16'
- WEST FINISHING 22'