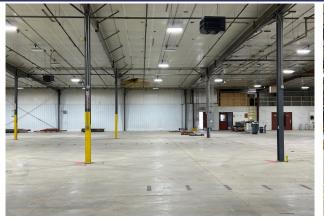

## LEASE

Brokers Commercial Property is pleased to present the lease of 3931 37th Ave SW Fargo, ND. Located in a prime South Fargo location, this facility features easy access to major transportation routes and is situated in a thriving industrial area. Boasting two overhead doors and three dock doors, this facility is perfect for businesses that require efficient loading and unloading capabilities. The reception area, offices, and conference room provide ample space for meetings and administrative tasks, while the large manufacturing area is perfect for production and storage. Plenty of power with 3-800 AMP 480/277 3 PHASE 4 WIRE and 12 AMP / 240 VOLT. Don't miss out on this amazing opportunity to take your business to the next level!

### **PROPERTY HIGHLIGHTS**

- 25,000 to 51,250 SF OF WAREHOUSE
- 8,750 SQ FT OF OFFICE SPACE RECEPTION, OFFICES, CONFERENCE
- 2 OVERHEAD DOORS 14' H X 16' W
- 3 DOCK DOORS 10' H X 8' W
- WEST WALL HEIGHT 16'
- PEAK HEIGHT 22'
- WEST BUILDING HEIGHT 16'
- WEST FINISHING 22'