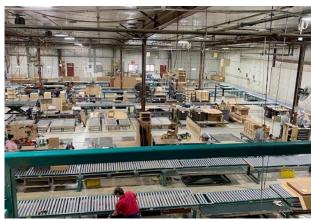

## LEASE

Brokers Commercial Property is pleased to present the lease of 3931 37th Ave SW Fargo, ND. Located in a prime South Fargo location, this facility features easy access to major transportation routes and is situated in a thriving industrial area. Boasting two overhead doors and three dock doors, this facility is perfect for businesses that require efficient loading and unloading capabilities. The reception area, offices, and conference room provide ample space for meetings and administrative tasks, while the large manufacturing area is perfect for production and storage. Plenty of power with 3-800 AMP 480/277 3 PHASE 4 WIRE and 12 AMP / 240 VOLT. Don't miss out on this amazing opportunity to take your business to the next level!

### **PROPERTY HIGHLIGHTS**

- 25,000 to 51,250 SF OF WAREHOUSE
- 8,750 SQ FT OF OFFICE SPACE RECEPTION, OFFICES, CONFERENCE
- 2 OVERHEAD DOORS 14' H X 16' W
- 3 DOCK DOORS 10' H X 8' W
- WEST WALL HEIGHT 16'
- PEAK HEIGHT 22'
- WEST BUILDING HEIGHT 16'
- WEST FINISHING 22'