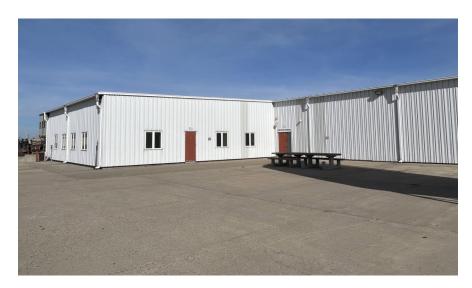

## LEASE

Brokers Commercial Property is pleased to present the lease of 3931 37th Ave SW Fargo, ND. Located in a prime South Fargo location, this facility features easy access to major transportation routes and is situated in a thriving industrial area. Boasting two overhead doors and three dock doors, this facility is perfect for businesses that require efficient loading and unloading capabilities. The reception area, offices, and conference room provide ample space for meetings and administrative tasks, while the large manufacturing area is perfect for production and storage. Plenty of power with 3-800 AMP 480/277 3 PHASE 4 WIRE and 12 AMP / 240 VOLT. Don't miss out on this amazing opportunity to take your business to the next level!

### **PROPERTY HIGHLIGHTS**

- 25,000 to 51,250 SF OF WAREHOUSE
- 8,750 SQ FT OF OFFICE SPACE RECEPTION, OFFICES, CONFERENCE
- 2 OVERHEAD DOORS 14' H X 16' W
- 3 DOCK DOORS 10' H X 8' W
- WEST WALL HEIGHT 16'
- PEAK HEIGHT 22'
- WEST BUILDING HEIGHT 16'
- WEST FINISHING 22'