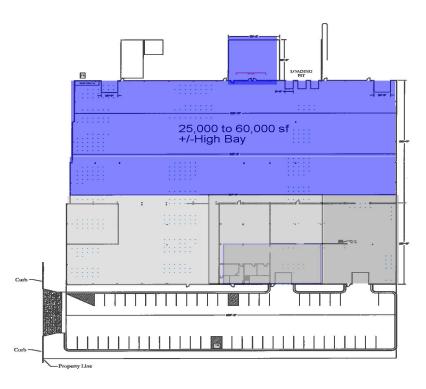

25,000 to 51,250 SF WAREHOUSE 8,750 SF OFFICE \$7.00 PSF \$1.75 CAM 3931 37TH AVE SW FARGO, ND 58104

### **PROPERTY HIGHLIGHTS**

- 25,000 to 51,250 SF OF WAREHOUSE
- 8,750 SQ FT OF OFFICE SPACE RECEPTION, OFFICES, CONFERENCE
- 2 OVERHEAD DOORS 14' H X 16' W
- 3 DOCK DOORS 10' H X 8' W
- WEST WALL HEIGHT 16'
- PEAK HEIGHT 22'
- WEST BUILDING HEIGHT 16'
- WEST FINISHING 22'