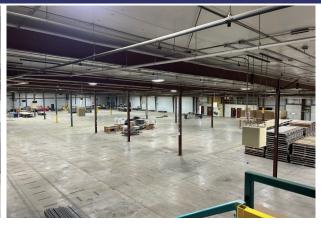

## LEASE

Brokers Commercial Property is pleased to present the lease of 3931 37th Ave SW Fargo, ND. Located in a prime South Fargo location, this facility features easy access to major transportation routes and is situated in a thriving industrial area. Boasting two overhead doors and three dock doors, this facility is perfect for businesses that require efficient loading and unloading capabilities. The reception area, offices, and conference room provide ample space for meetings and administrative tasks, while the large manufacturing area is perfect for production and storage. Plenty of power with 3-800 AMP 480/277 3 PHASE 4 WIRE and 12 AMP / 240 VOLT. Don't miss out on this amazing opportunity to take your business to the next level!

### **PROPERTY HIGHLIGHTS**

- 25,000 to 51,250 SF OF WAREHOUSE
- 8,750 SQ FT OF OFFICE SPACE RECEPTION, OFFICES, CONFERENCE
- 2 OVERHEAD DOORS 14' H X 16' W
- 3 DOCK DOORS 10' H X 8' W
- WEST WALL HEIGHT 16'
- PEAK HEIGHT 22'
- WEST BUILDING HEIGHT 16'
- WEST FINISHING 22'