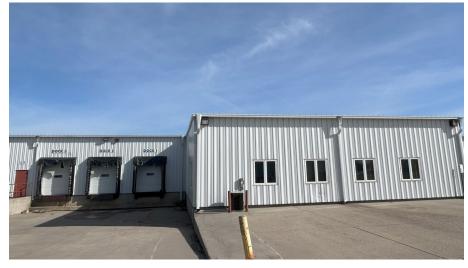

## LEASE

Brokers Commercial Property is pleased to present the lease of 3931 37th Ave SW Fargo, ND. Located in a prime South Fargo location, this facility features easy access to major transportation routes and is situated in a thriving industrial area. Boasting two overhead doors and three dock doors, this facility is perfect for businesses that require efficient loading and unloading capabilities. The reception area, offices, and conference room provide ample space for meetings and administrative tasks, while the large manufacturing area is perfect for production and storage. Plenty of power with 3-800 AMP 480/277 3 PHASE 4 WIRE and 12 AMP / 240 VOLT. Don't miss out on this amazing opportunity to take your business to the next level!

### **PROPERTY HIGHLIGHTS**

- 25,000 to 51,250 SF OF WAREHOUSE
- 8,750 SQ FT OF OFFICE SPACE RECEPTION, OFFICES, CONFERENCE
- 2 OVERHEAD DOORS 14' H X 16' W
- 3 DOCK DOORS 10' H X 8' W
- WEST WALL HEIGHT 16'
- PEAK HEIGHT 22'
- WEST BUILDING HEIGHT 16'
- WEST FINISHING 22'