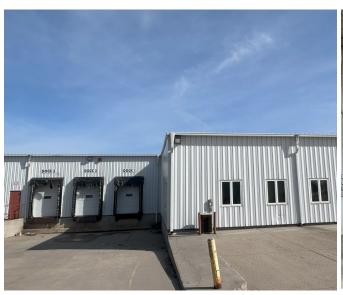

## LEASE

Brokers Commercial Property is pleased to present the lease of 3931 37th Ave SW Fargo, ND. Located in a prime South Fargo location, this facility features easy access to major transportation routes and is situated in a thriving industrial area. Boasting two overhead doors and three dock doors, this facility is perfect for businesses that require efficient loading and unloading capabilities. The reception area, offices, and conference room provide ample space for meetings and administrative tasks, while the large manufacturing area is perfect for production and storage. Plenty of power with 3-800 AMP 480/277 3 PHASE 4 WIRE and 12 AMP / 240 VOLT. Don't miss out on this amazing opportunity to take your business to the next level!

### **PROPERTY HIGHLIGHTS**

- 25,000 to 51,250 SF OF WAREHOUSE
- 8,750 SQ FT OF OFFICE SPACE RECEPTION, OFFICES, CONFERENCE
- 2 OVERHEAD DOORS 14' H X 16' W
- 3 DOCK DOORS 10' H X 8' W
- WEST WALL HEIGHT 16'
- PEAK HEIGHT 22'
- WEST BUILDING HEIGHT 16'
- WEST FINISHING 22'