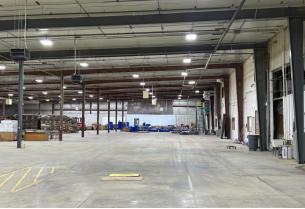

## LEASE

Brokers Commercial Property is pleased to present the lease of 3931 37th Ave SW Fargo, ND. Located in a prime South Fargo location, this facility features easy access to major transportation routes and is situated in a thriving industrial area. Boasting two overhead doors and three dock doors, this facility is perfect for businesses that require efficient loading and unloading capabilities. The reception area, offices, and conference room provide ample space for meetings and administrative tasks, while the large manufacturing area is perfect for production and storage. Plenty of power with 3-800 AMP 480/277 3 PHASE 4 WIRE and 12 AMP / 240 VOLT. Don't miss out on this amazing opportunity to take your business to the next level!

### **PROPERTY HIGHLIGHTS**

- 25,000 to 51,250 SF OF WAREHOUSE
- 8,750 SQ FT OF OFFICE SPACE RECEPTION, OFFICES, CONFERENCE
- 2 OVERHEAD DOORS 14' H X 16' W
- 3 DOCK DOORS 10' H X 8' W
- WEST WALL HEIGHT 16'
- PEAK HEIGHT 22'
- WEST BUILDING HEIGHT 16'
- WEST FINISHING 22'