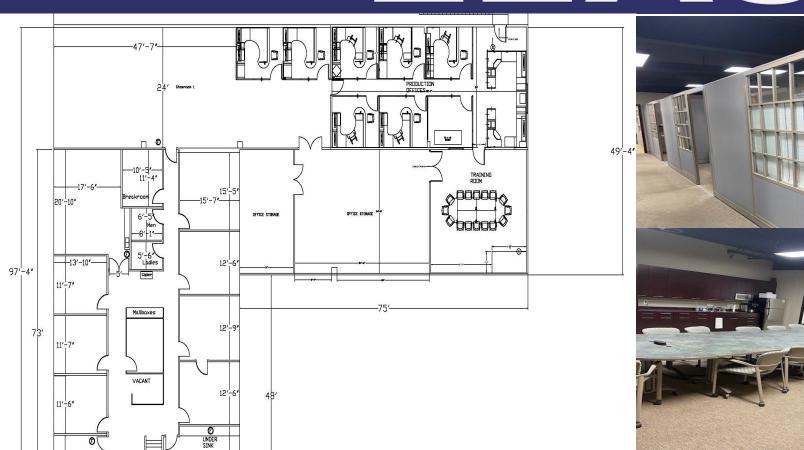

## LEASE

Brokers Commercial Property is pleased to present the lease of 3931 37th Ave SW Fargo, ND. Located in a prime South Fargo location, this facility features easy access to major transportation routes and is situated in a thriving industrial area. Boasting two overhead doors and three dock doors, this facility is perfect for businesses that require efficient loading and unloading capabilities. The reception area, offices, and conference room provide ample space for meetings and administrative tasks, while the large manufacturing area is perfect for production and storage. Plenty of power with 3-800 AMP 480/277 3 PHASE 4 WIRE and 12 AMP / 240 VOLT. Don't miss out on this amazing opportunity to take your business to the next level!

### **PROPERTY HIGHLIGHTS**

- 25,000 to 51,250 SF OF WAREHOUSE
- 8,750 SQ FT OF OFFICE SPACE RECEPTION, OFFICES, CONFERENCE
- 2 OVERHEAD DOORS 14' H X 16' W
- 3 DOCK DOORS 10' H X 8' W
- WEST WALL HEIGHT 16'
- PEAK HEIGHT 22'
- WEST BUILDING HEIGHT 16'
- WEST FINISHING 22'