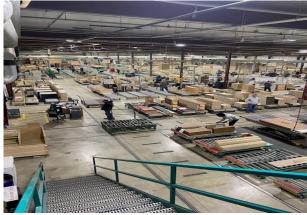

## LEASE

Brokers Commercial Property is pleased to present the lease of 3931 37th Ave SW Fargo, ND. Located in a prime South Fargo location, this facility features easy access to major transportation routes and is situated in a thriving industrial area. Boasting two overhead doors and three dock doors, this facility is perfect for businesses that require efficient loading and unloading capabilities. The reception area, offices, and conference room provide ample space for meetings and administrative tasks, while the large manufacturing area is perfect for production and storage. Plenty of power with 3-800 AMP 480/277 3 PHASE 4 WIRE and 12 AMP / 240 VOLT. Don't miss out on this amazing opportunity to take your business to the next level!

### **PROPERTY HIGHLIGHTS**

- 25,000 to 51,250 SF OF WAREHOUSE
- 8,750 SQ FT OF OFFICE SPACE RECEPTION, OFFICES, CONFERENCE
- 2 OVERHEAD DOORS 14' H X 16' W
- 3 DOCK DOORS 10' H X 8' W
- WEST WALL HEIGHT 16'
- PEAK HEIGHT 22'
- WEST BUILDING HEIGHT 16'
- WEST FINISHING 22'