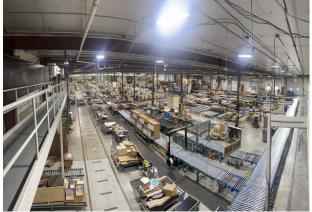

## LEASE

Brokers Commercial Property is pleased to present the lease of 3931 37th Ave SW Fargo, ND. Located in a prime South Fargo location, this facility features easy access to major transportation routes and is situated in a thriving industrial area. Boasting two overhead doors and three dock doors, this facility is perfect for businesses that require efficient loading and unloading capabilities. The reception area, offices, and conference room provide ample space for meetings and administrative tasks, while the large manufacturing area is perfect for production and storage. Plenty of power with 3-800 AMP 480/277 3 PHASE 4 WIRE and 12 AMP / 240 VOLT. Don't miss out on this amazing opportunity to take your business to the next level!

### **PROPERTY HIGHLIGHTS**

- 25,000 to 51,250 SF OF WAREHOUSE
- 8,750 SQ FT OF OFFICE SPACE RECEPTION, OFFICES, CONFERENCE
- 2 OVERHEAD DOORS 14' H X 16' W
- 3 DOCK DOORS 10' H X 8' W
- WEST WALL HEIGHT 16'
- PEAK HEIGHT 22'
- WEST BUILDING HEIGHT 16'
- WEST FINISHING 22'