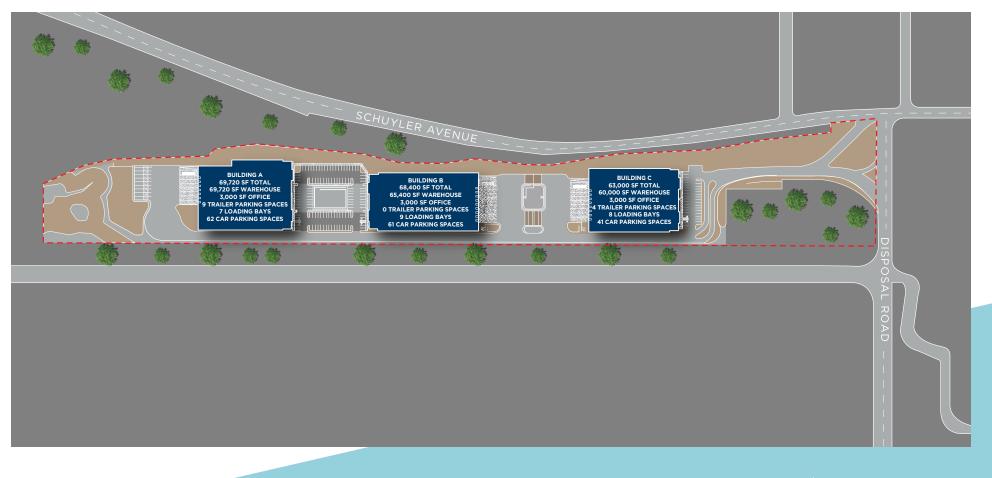

# **P**OTENTIAL REDEVELOPMENT

#### 500 SCHUYLER AVENUE NORTH ARLINGTON, NJ 07031

# **A**DDITIONAL FEATURES

- Industrial outdoor storage permitted
- Adjacent to rail reactivation possible
- Column-free building
- Build-to-suit opportunity
- Proximity to New York City/ Ports
- Access to strong labor pool
- Willing to divide (+2 acres)