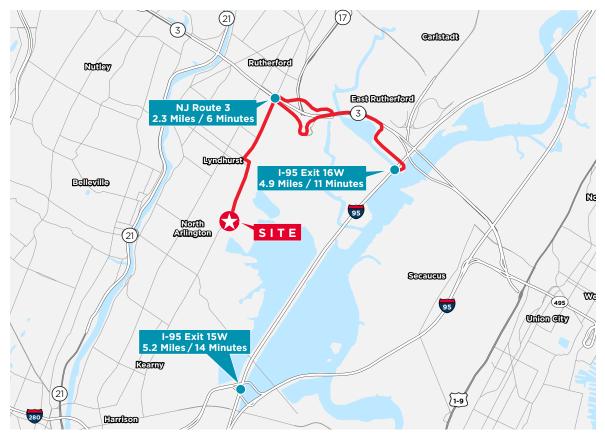

|
| Power             | Heavy               | Property Taxes | TBD                                                                             |
| Ceiling Height    | 32'-39'             | Asking Rent    | Call for pricing.                                                               |





#### 500 SCHUYLER AVENUE NORTH ARLINGTON, NJ 07031

## FOR LEASE OR SALE

# **P**OTENTIAL REDEVELOPMENT





#### 500 SCHUYLER AVENUE NORTH ARLINGTON, NJ 07031

### FOR LEASE OR SALE

# **A**DDITIONAL FEATURES

- Industrial outdoor storage permitted
- Adjacent to rail reactivation possible
- Column-free building
- Build-to-suit opportunity
- Proximity to New York City/ Ports
- Access to strong labor pool
- Willing to divide (+2 acres)

# LOCATION MAP



#### CONTACT

**THOMAS D. TUCCI, SIOR** +1 732 243 3120 thomas.tucci@cushwake.com CHARLES FERN +1 732 243 3101 chuck.fern@cushwake.com

99 Wood Avenue South, 8th Floor Iselin, NJ 08830 | +1 732 623 4700 One Meadowlands Plaza, 7th Floor East Rutherford, NJ 07073 | +1 201 935 4000

©2024 Cushman & Wakefield. All rights reserved. The information contained in this communication is strictly confidential. This information has been obtained from sources believed to be reliable but has not been verified. No warranty or representation, express or implied, is made as to the condition of the property (or properties) referenced herein or as to the accuracy or completeness of the information contained herein, and same is submitted subject to errors, omissions, change of price, rental or other conditi