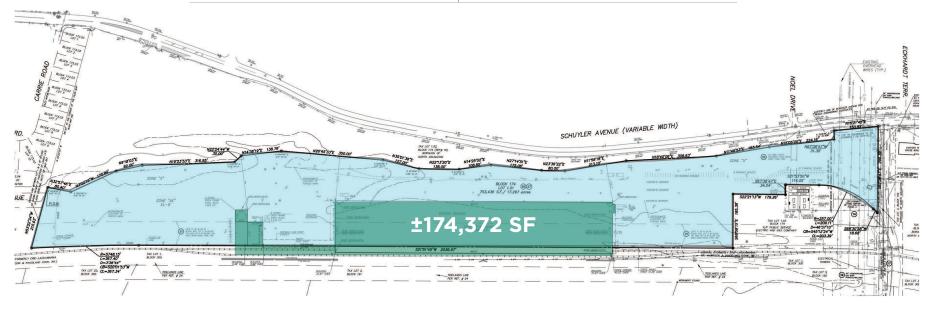

# **500 SCHUYLER AVE**

NORTH ARLINGTON, NJ 07031

±17.3 Acres With Existing ±174,372 SF Building OR Potential Redevelopment

# FOR LEASE OR SALE

Existing

| PROPERTY OVERVIEW |                     |                |                                                                                 |
|-------------------|---------------------|----------------|---------------------------------------------------------------------------------|
| Building Size     | ±174,372 SF         | Columns        | Column free                                                                     |
| Office Area       | ±2,000 SF Mezzanine | Loading        | 14 dock doors<br>8 drive-in doors (20'×30')<br>2 drive-in doors<br>4 rail doors |
| Acreage           | ±17.297             | IOS/Parking    | ±8.3 Acres                                                                      |
| Power             | Heavy               | Property Taxes | TBD                                                                             |
| Ceiling Height    | 32'-39'             | Asking Rent    | Call for pricing.                                                               |

#### 500 SCHUYLER AVENUE NORTH ARLINGTON, NJ 07031