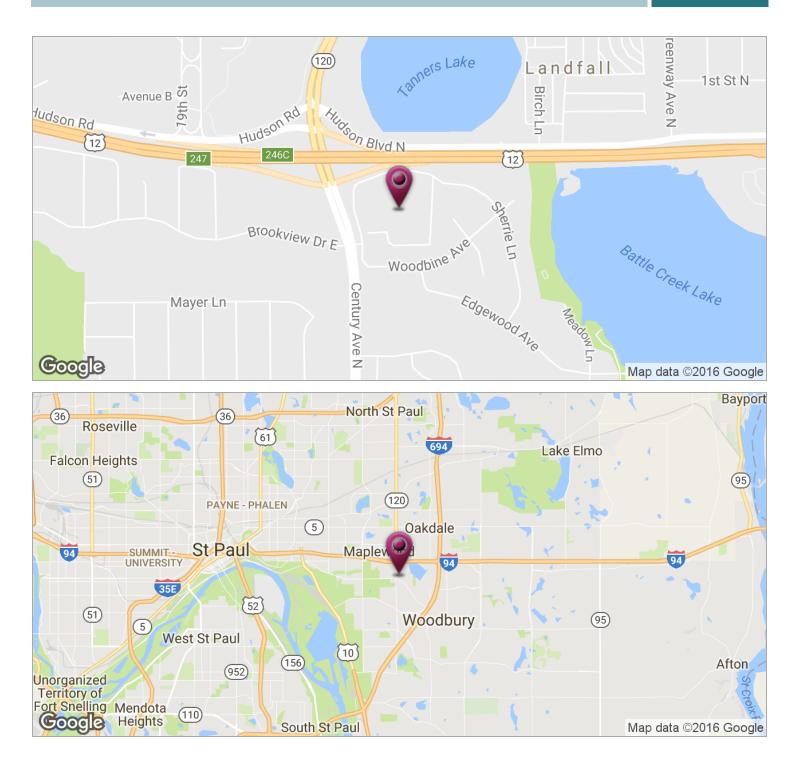

# Lease Rate:\$16.00 SF/yr (Gross)Lot Size:6.53 AcresYear Built:1969Building Size:160,500 SFRenovated:2010Zoning:B-2Market:South East

- Maplewood 120 Landfall 1st St N 247 246C She B Cookview Dr E Mayer Ln Edgewoor Map data ©2016 Google
- Located off I-94 and I-494
- Close proximity to Maplewood, St Paul, Stillwater, Oakdale, and Hudson WI

### **LOCATION OVERVIEW**

Conveniently located off I-94 near I-494 in Woodbury, next to the Green Mill Restaurant & Country Inn Hotel.