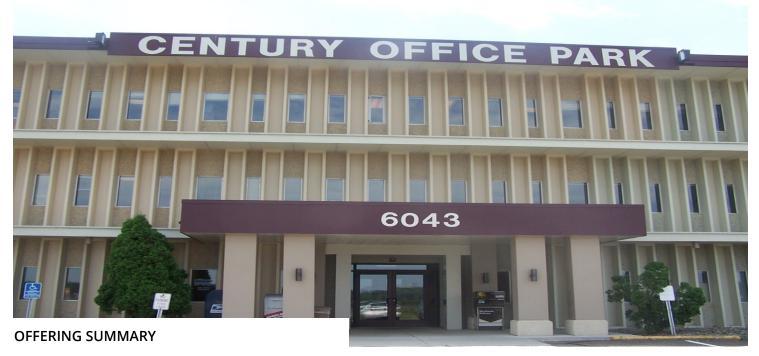

### 6043 HUDSON ROAD, WOODBURY, MN 55125

### **PROPERTY OVERVIEW**

The Century Office Park building is an easily accessible office space property located off I-94 & Century Avenue, just one exit west of I-494. Located in Woodbury, the largest city in all of Washington County, and is located in close proximity to Oakdale, Maplewood, Stillwater, St Paul (just east of St Paul), and Hudson WI. This multi-tenant property consists of 3 buildings, and offers a variety of layouts to meet any businesses space needs. We have spaces ranging from 200 SF-12,000 SF (and any size in between).