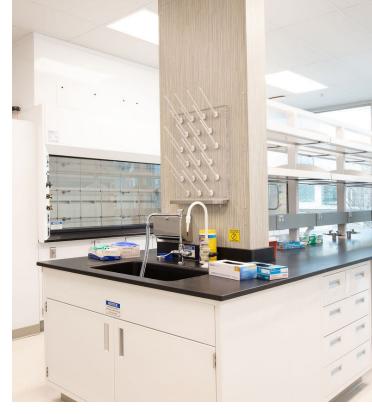

# **New Interior Lab Improvements!**

House Air & Vac Plumbed to Benches

Additional Gas Lines and DI Water Equipment

Freight Elevator

Vivarium

Walk In Hood

15 Standard Chemistry Fume Hoods

3 Large Tissue Culture Rooms

Backup Power

220 Power

Dock & Grade Loading

| • |  |
|---|--|

Plug and Play Office with AV Equipment

Glass wash/ Autoclave

# **Property Photos**

. . . . . . . . . . . . . .