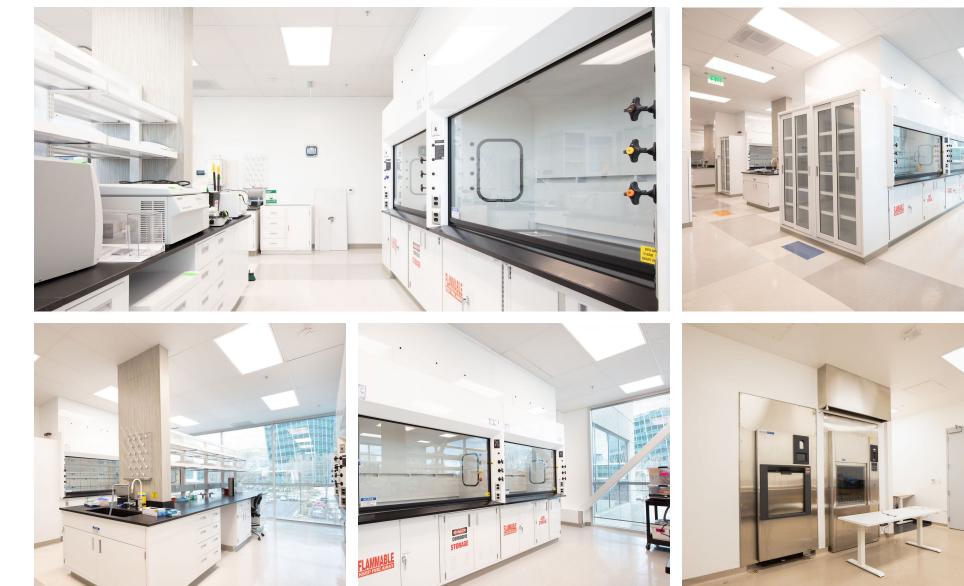

# **Property Photos**

. . . . . . . . . . . . . .

# **New Interior Lab Improvements!**

House Air & Vac Plumbed to Benches

Additional Gas Lines and DI Water Equipment

Freight Elevator

Vivarium

Walk In Hood

15 Standard Chemistry Fume Hoods

3 Large Tissue Culture Rooms

Backup Power

220 Power

Dock & Grade Loading

| • |  |
|---|--|

Plug and Play Office with AV Equipment

Glass wash/ Autoclave