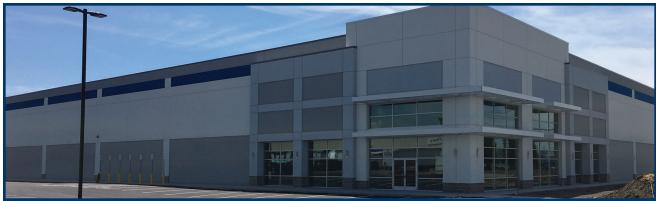

# WALDEN COMMERCE PARK

2521-2525 WALDEN AVENUE:: CHEEKTOWAGA, NEW YORK 14225

### :: LOCATION

- Ideal Setting for Retail Showroom, Distribution, Warehouse and Manufacturing
- Direct Frontage on Walden Avenue (28,016 AADT) for Maximum Visibility
- 2.5 Miles from Buffalo Niagara International Airport
- 1 Mile from I-90 NYS Thruway
- Less than 10 miles from International Peace Bridge to Canada

### :: BUILDING FEATURES

- 5 Dock High Doors, Measuring 8'8" x 10'
- Generous Car Parking and Tractor Trailer Staging Areas
- 277/480 Volt Three-Phase Power
- ESFR Sprinkler
- New Concrete Block and Steel Construction
- LED lighting
- Grade Access with Ramps Available for Grade-Level Loading