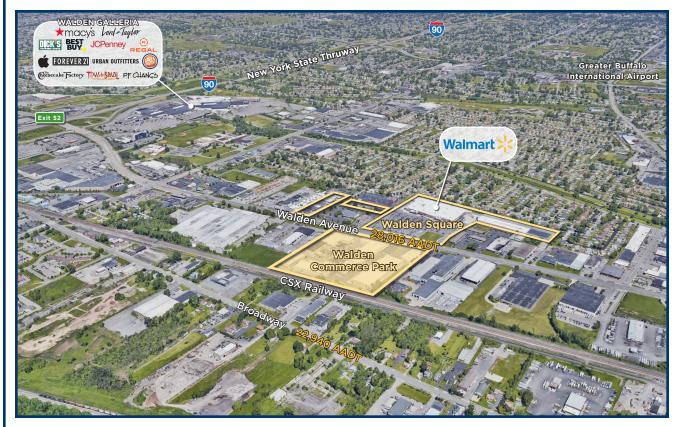

### :: LOCATION

- Ideal Setting for Retail Showroom, Distribution, Warehouse and Manufacturing
- Direct Frontage on Walden Avenue (28,016 AADT) for Maximum Visibility
- 2.5 Miles from Buffalo Niagara International Airport
- 1 Mile from I-90 NYS Thruway
- Less than 10 miles from International Peace Bridge to Canada

# WALDEN COMMERCE PARK

CHEEKTOWAGA :: NEW YORK