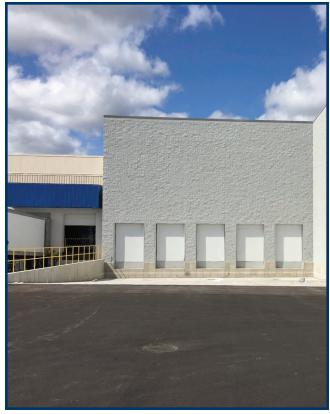

### :: BUILDING FEATURES

- 5 Dock High Doors, Measuring 8'8" x 10'
- Generous Car Parking and Tractor Trailer Staging Areas
- 277/480 Volt Three-Phase Power
- ESFR Sprinkler
- New Concrete Block and Steel Construction
- LED lighting
- Grade Access with Ramps Available for Grade-Level Loading