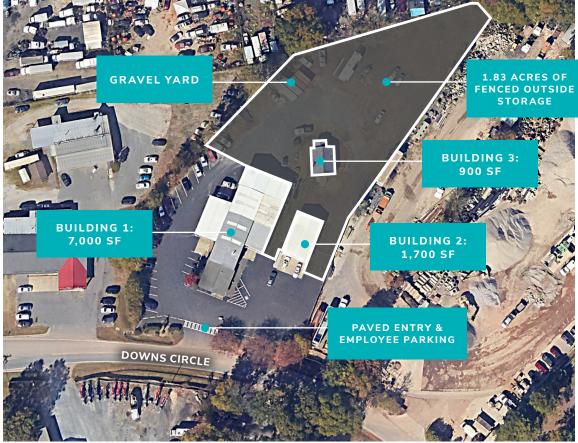

#### **Building Specs**

1951 / Renovated & YEAR BUILT: Expanded 2011 Industrial Service Facility / PROPERTY TYPE: **Outdoor Storage ZONING:** G-I Automotive, Truck Maintenance, **SAMPLE USES:** Industrial, Outdoor Storage, Trailer Storage, Contractor's Yard **BUILDING 1:** 7,000 SF Service Facility w/ 7 Drive-Ins (1,700 SF of newly refurbished office) Can fit 2 tractor trailers inside building **BUILDING 2:** STRUCTURES: 1,700 SF Storage Facility w/ 2 Drive-**BUILDING 3:** 900 SF Storage Facility \*All square footages listed herein are approximate. (1) 10' Wide x 8' High **BUILDING 1** (2) 12' Wide x 16' High **DRIVE-IN DOORS:** (1) 12' Wide x 14' High (3) 12' Wide x 10' High **BUILDING 2** (2) 10' Wide x 8.5' High **DRIVE-IN DOORS:** 1.83 Acres of Fenced TOTAL ACREAGE: Outside Storage 18' **CLEAR HEIGHT:** AUTO POSITIONS: 30