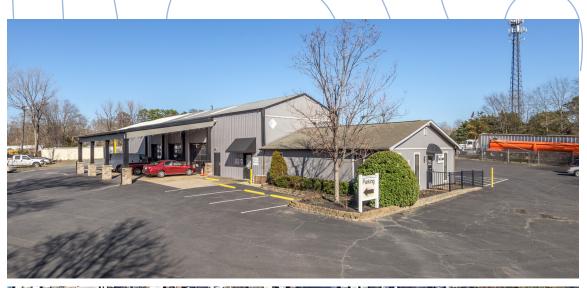

#### **Building Specs**

1951 / Renovated & YEAR BUILT: Expanded 2011 Industrial Service Facility / PROPERTY TYPE: **Outdoor Storage ZONING:** G-I Automotive, Truck Maintenance, **SAMPLE USES:** Industrial, Outdoor Storage, Trailer Storage, Contractor's Yard **BUILDING 1:** 7,000 SF Service Facility w/ 7 Drive-Ins (1,700 SF of newly refurbished office) Can fit 2 tractor trailers inside building **BUILDING 2:** STRUCTURES: 1,700 SF Storage Facility w/ 2 Drive-**BUILDING 3:** 900 SF Storage Facility \*All square footages listed herein are approximate. (1) 10' Wide x 8' High **BUILDING 1** (2) 12' Wide x 16' High **DRIVE-IN DOORS:** (1) 12' Wide x 14' High (3) 12' Wide x 10' High **BUILDING 2** (2) 10' Wide x 8.5' High **DRIVE-IN DOORS:** 1.83 Acres of Fenced TOTAL ACREAGE: Outside Storage 18' **CLEAR HEIGHT:** AUTO POSITIONS: 30