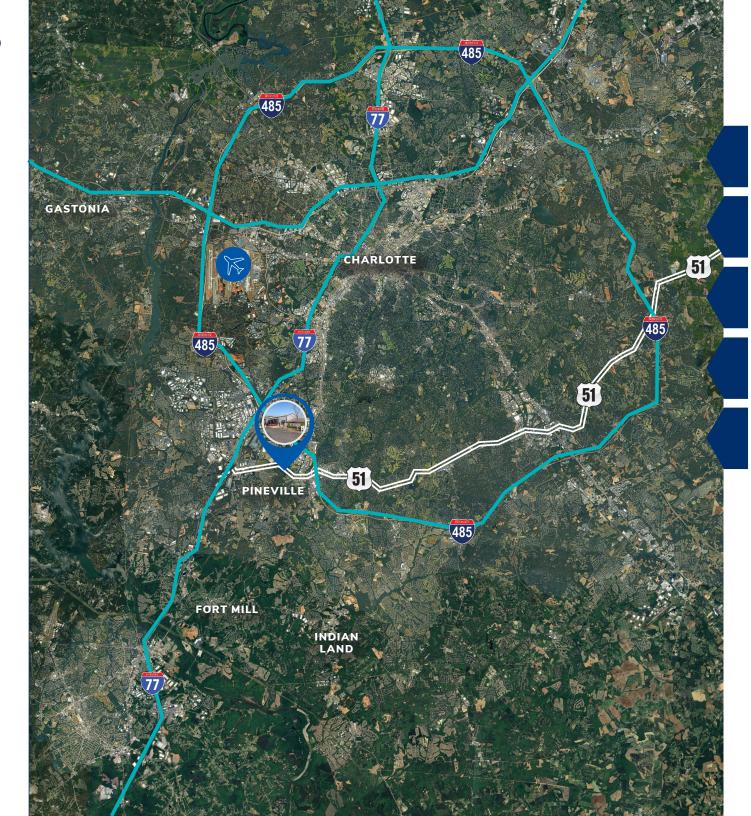

### Access Map

±0.3 MILES **HWY 51** 

±2.0 MILES to I-485

±2.2 MILES to I-77

±9.5 MILES CLT Intl. Airport

**±13.2 MILES** to I-85