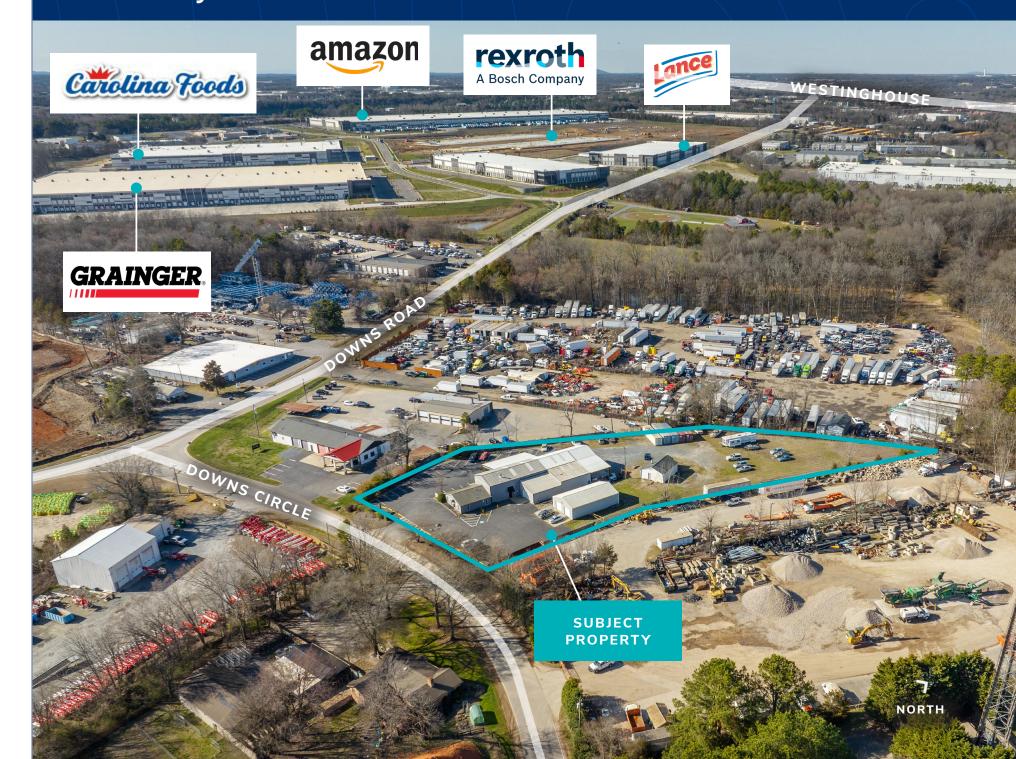

## Proximity

Catalyst Investment Partners is a vertically integrated real estate investment firm specializing in the acquisition, management, and leasing of industrial outdoor storage properties.