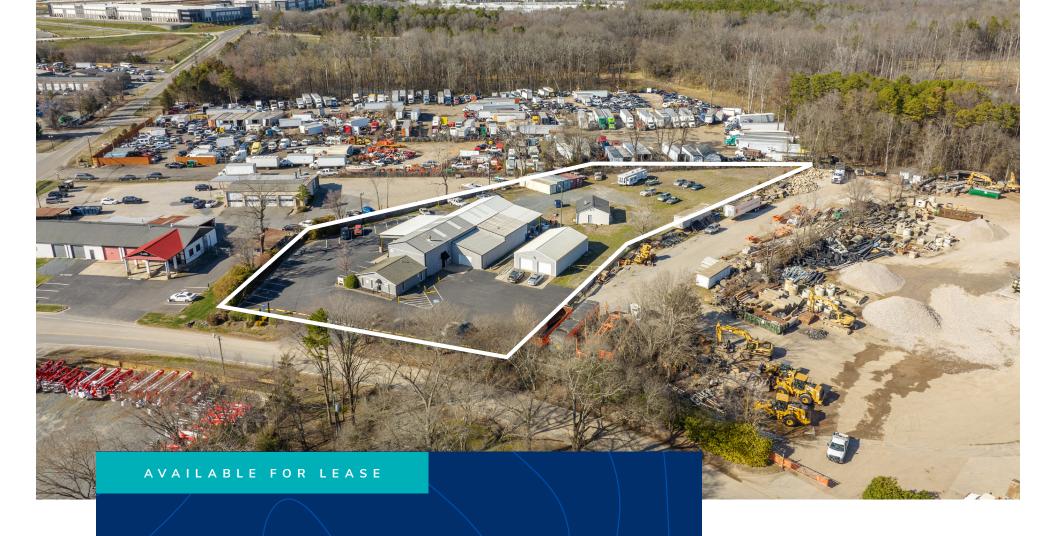

## 12715 Downs Circle

PINEVILLE, NC 28134

9,600 SF OF HEAVY INDUSTRIAL SPACE WITH 1.83 ACRES OF FENCED YARD

## Property Highlights

LEASE RATE: Call broker for details

**AVAILABLE:** November 2024