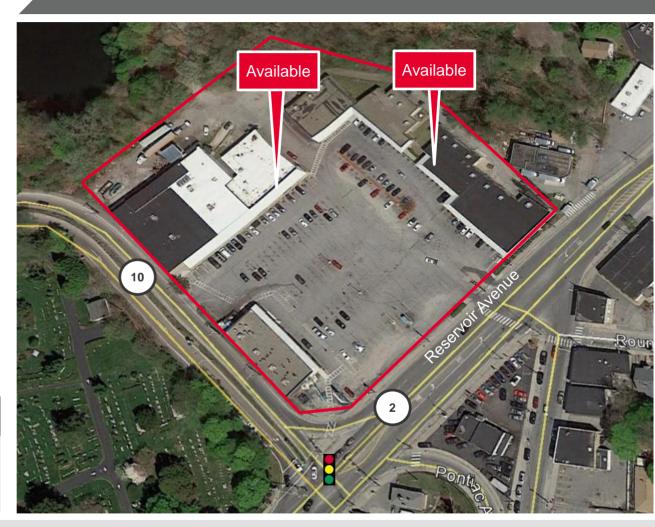

# Total Available +-3,475 SF Retail Space Lease Rate: Upon Request

## **Property Highlights**

- Dense Urban Location
- Excellent visibility and access
- Direct access to Routes 2 & 10
- Uniquely strong parking

#### **Traffic**

- Route 10 55,167 adt (2020)
- Route 2 30,255 adt (2020)

| Demographic | Population | Med HH<br>Income |
|-------------|------------|------------------|
| 1 mile      | 21,170     | \$50,563         |
| 2 miles     | 100,226    | \$40,616         |
| 3 miles     | 177,762    | \$41,143         |