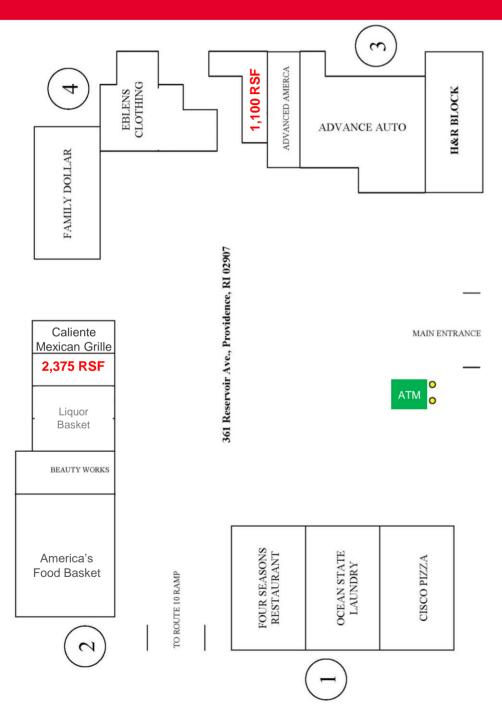

# Total Available +-3,475 SF Retail Space Lease Rate: Upon Request

#### **Amenities**

- Anchored space in center
- Direct access Providence Metro Market
- Good highway access