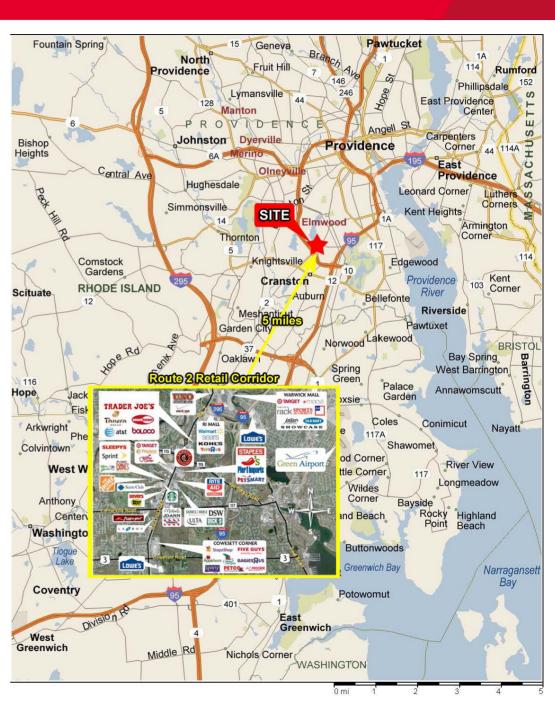

## **Property Highlights**

- Dense Urban Location
- Excellent visibility and access
- Direct access to Routes 2 & 10
- Uniquely strong parking

#### **Amenities**

- Anchored space in center
- Direct access Providence Metro Market
- Good highway access

#### **Traffic**

- Route 10 55,167 adt (2020)
- Route 2 30,255 adt (2020)

| Demographic | Population | Med HH<br>Income |
|-------------|------------|------------------|
| 1 mile      | 21,170     | \$50,563         |
| 2 miles     | 100,226    | \$40,616         |
| 3 miles     | 177,762    | \$41,143         |