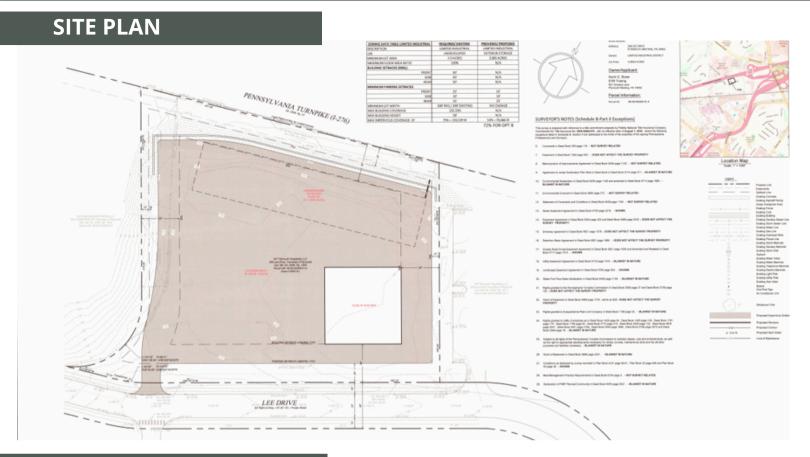

#### **PROPERTY DETAILS:**

|   | Property Address -  | 300 Lee Drive, Plymouth Meeting, PA |
|---|---------------------|-------------------------------------|
|   | Lot Size -          | 3.06 acres                          |
|   | Tax Parcel Number - | 49-00-04509-01-4                    |
|   | County -            | Montgomery                          |
| 0 | Frontage -          | Lee Drive                           |
|   | Zoning -            | LI - Limited Industrial             |

#### 3.06 ACRE SECURED OUTDOOR STORAGE