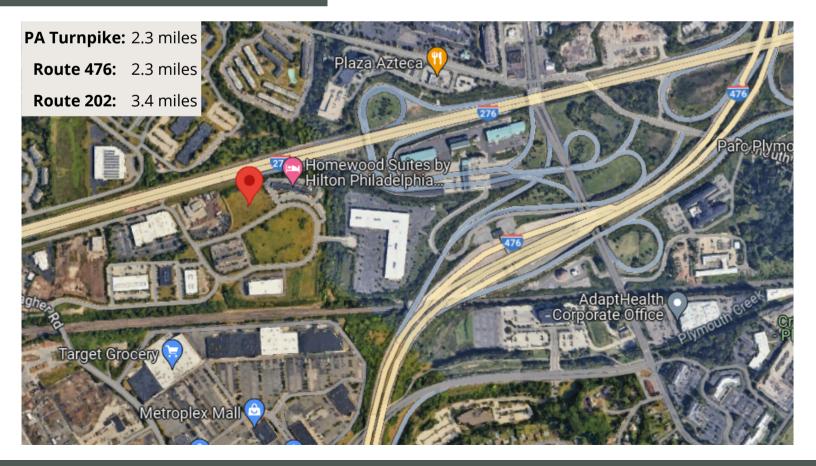

FLYNNCO.COM
215-561-6565 X 116

KEVIN FLYNN JR
KFLYNNJR@FLYNNCO.COM
215-561-6565 X 121

The Flynn Company

#### **AVAILABLE FOR LEASE: SEPTEMBER 1, 2025**

- \$8,500/acre per month NNN
- Will build-to-suit

#### **PROPERTY DETAILS:**

|   | Property Address -  | 300 Lee Drive, Plymouth Meeting, PA |
|---|---------------------|-------------------------------------|
|   | Lot Size -          | 3.06 acres                          |
|   | Tax Parcel Number - | 49-00-04509-01-4                    |
|   | County -            | Montgomery                          |
| 0 | Frontage -          | Lee Drive                           |
|   | Zoning -            | LI - Limited Industrial             |

THE FLYNN COMPANY

### **300 LEE DRIVE**

#### 3.06 ACRE SECURED OUTDOOR STORAGE



### **LOCATION**