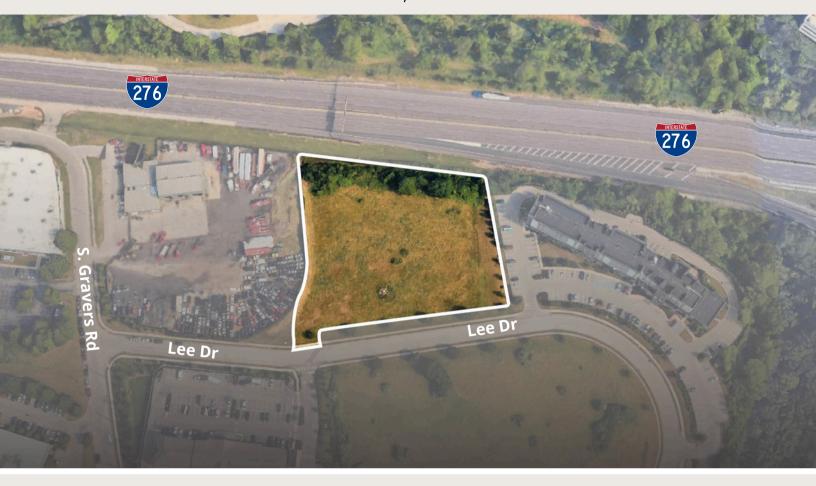

#### **PROPERTY DETAILS:**

|   | Property Address -  | 300 Lee Drive, Plymouth Meeting, PA |
|---|---------------------|-------------------------------------|
|   | Lot Size -          | 3.06 acres                          |
|   | Tax Parcel Number - | 49-00-04509-01-4                    |
|   | County -            | Montgomery                          |
| 0 | Frontage -          | Lee Drive                           |
|   | Zoning -            | LI - Limited Industrial             |

#### 3.06 ACRE SECURED OUTDOOR STORAGE