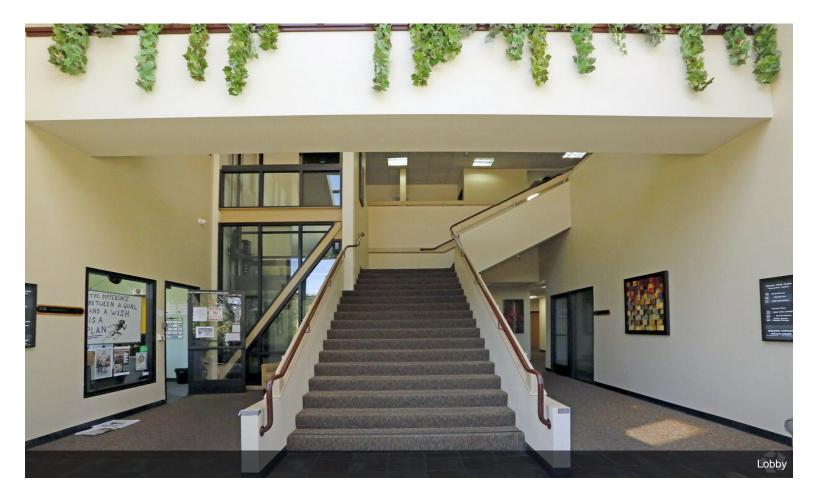

# Willow Pond Plaza

\$15.00 /SF/YR

One of the premier office buildings in Scotts Valley, CA. Architecturally designed to optimize the pond, fountain, red wood trees and mountain views. Great natural light. Located off of main entrance to San Lorenzo Valley & Scotts Valley on Mt Hermon Road....

- Beautiful, well-landscaped office building
- Well maintained and peaceful pond on site
- Ample Parking

• Close proximity to Freeway, Retail Centers, and Restaurants and the new Target in Scotts Valley.

#### 269 Mt. Hermon Rd, Scotts Valley, CA 95066

One of the premier office buildings in Scotts Valley, CA. Architecturally designed to optimize the pond, fountain, red wood trees and mountain views. Great natural light. Located off of main entrance to San Lorenzo Valley & Scotts Valley on Mt Hermon Road.