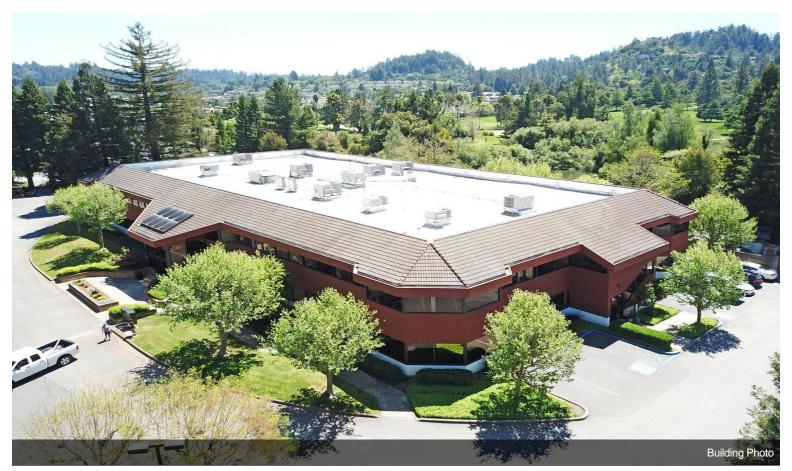

#### Willow Pond Plaza 269 Mt. Hermon Rd, Scotts Valley, CA 95066

Erik Cormier MJC Group 181 Via Novella,Aptos, CA 95003 <u>erik\_cormier@yahoo.com</u> (408) 472-0757

| Rental Rate:            | \$15.00 /SF/YR     |
|-------------------------|--------------------|
| Property Type:          | Office             |
| Building Class:         | В                  |
| Rentable Building Area: | 44,036 SF          |
| Year Built:             | 1984               |
| Walk Score ®:           | 71 (Very Walkable) |
| Rental Rate Mo:         | \$1.25 /SF/MO      |

# Willow Pond Plaza

\$15.00 /SF/YR

One of the premier office buildings in Scotts Valley, CA. Architecturally designed to optimize the pond, fountain, red wood trees and mountain views. Great natural light. Located off of main entrance to San Lorenzo Valley & Scotts Valley on Mt Hermon Road....

#### 269 Mt. Hermon Rd, Scotts Valley, CA 95066

One of the premier office buildings in Scotts Valley, CA. Architecturally designed to optimize the pond, fountain, red wood trees and mountain views. Great natural light. Located off of main entrance to San Lorenzo Valley & Scotts Valley on Mt Hermon Road.