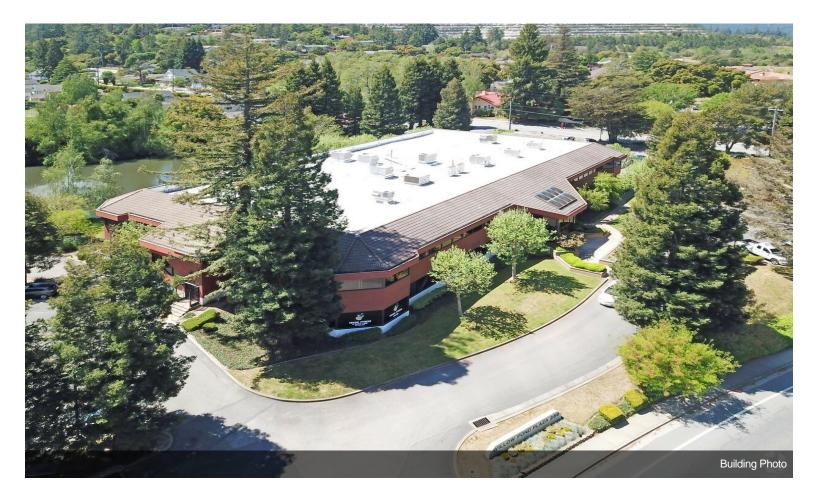

#### Willow Pond Plaza 269 Mt. Hermon Rd, Scotts Valley, CA 95066

Erik Cormier MJC Group 181 Via Novella,Aptos, CA 95003 <u>erik\_cormier@yahoo.com</u> (408) 472-0757

| Rental Rate:            | \$15.00 /SF/YR     |
|-------------------------|--------------------|
| Property Type:          | Office             |
| Building Class:         | В                  |
| Rentable Building Area: | 44,036 SF          |
| Year Built:             | 1984               |
| Walk Score ®:           | 71 (Very Walkable) |
| Rental Rate Mo:         | \$1.25 /SF/MO      |

# Willow Pond Plaza

\$15.00 /SF/YR

One of the premier office buildings in Scotts Valley, CA. Architecturally designed to optimize the pond, fountain, red wood trees and mountain views. Great natural light. Located off of main entrance to San Lorenzo Valley & Scotts Valley on Mt Hermon Road....

#### 269 Mt. Hermon Rd, Scotts Valley, CA 95066

One of the premier office buildings in Scotts Valley, CA. Architecturally designed to optimize the pond, fountain, red wood trees and mountain views. Great natural light. Located off of main entrance to San Lorenzo Valley & Scotts Valley on Mt Hermon Road.