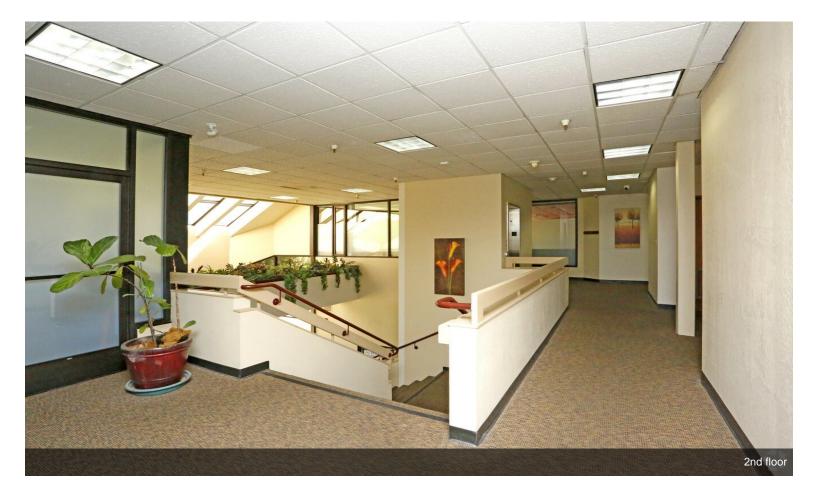

#### 2nd Floor Ste 206

| Space Available 3,166 SF      | Large space available immediately. Perfect for expanding<br>office. This 3,166 SF space offers ample natural light and<br>beautiful views of the pond located behind the building. |
|-------------------------------|------------------------------------------------------------------------------------------------------------------------------------------------------------------------------------|
| Rental Rate \$15.00 /SF/YR    |                                                                                                                                                                                    |
| Date Available Now            |                                                                                                                                                                                    |
| Service Type Triple Net (NNN) |                                                                                                                                                                                    |
| Built Out As Standard Office  |                                                                                                                                                                                    |
| Space Type Relet              |                                                                                                                                                                                    |
| Space Use Office              |                                                                                                                                                                                    |
| Lease Term 3 - 10 Years       |                                                                                                                                                                                    |