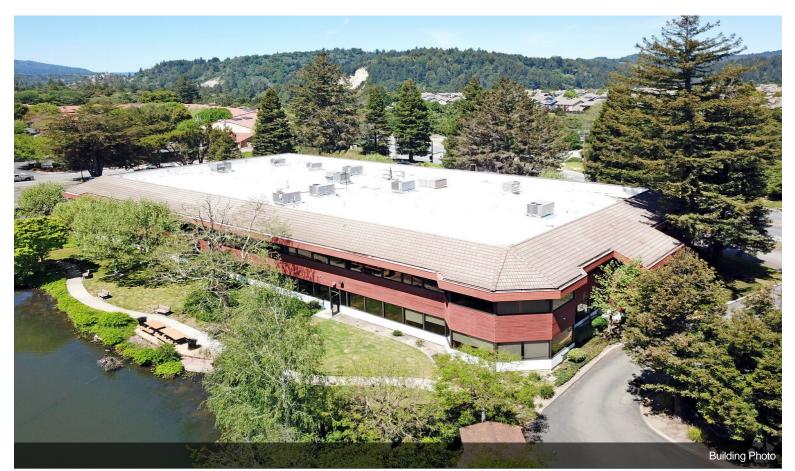

# Willow Pond Plaza

\$15.00 /SF/YR

One of the premier office buildings in Scotts Valley, CA. Architecturally designed to optimize the pond, fountain, red wood trees and mountain views. Great natural light. Located off of main entrance to San Lorenzo Valley & Scotts Valley on Mt Hermon Road....

- Beautiful, well-landscaped office building
- Well maintained and peaceful pond on site
- Ample Parking

• Close proximity to Freeway, Retail Centers, and Restaurants and the new Target in Scotts Valley.

#### 269 Mt. Hermon Rd, Scotts Valley, CA 95066

One of the premier office buildings in Scotts Valley, CA. Architecturally designed to optimize the pond, fountain, red wood trees and mountain views. Great natural light. Located off of main entrance to San Lorenzo Valley & Scotts Valley on Mt Hermon Road.