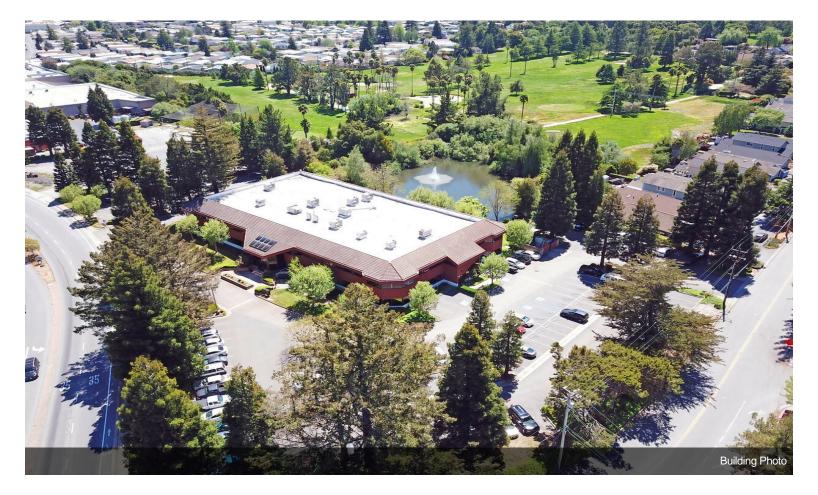

#### Willow Pond Plaza 269 Mt. Hermon Rd, Scotts Valley, CA 95066

Erik Cormier MJC Group 181 Via Novella,Aptos, CA 95003 <u>erik\_cormier@yahoo.com</u> (408) 472-0757

| Rental Rate:            | \$15.00 /SF/YR     |
|-------------------------|--------------------|
| Property Type:          | Office             |
| Building Class:         | В                  |
| Rentable Building Area: | 44,036 SF          |
| Year Built:             | 1984               |
| Walk Score ®:           | 71 (Very Walkable) |
| Rental Rate Mo:         | \$1.25 /SF/MO      |

# Willow Pond Plaza

\$15.00 /SF/YR

One of the premier office buildings in Scotts Valley, CA. Architecturally designed to optimize the pond, fountain, red wood trees and mountain views. Great natural light. Located off of main entrance to San Lorenzo Valley & Scotts Valley on Mt Hermon Road....

#### 269 Mt. Hermon Rd, Scotts Valley, CA 95066

One of the premier office buildings in Scotts Valley, CA. Architecturally designed to optimize the pond, fountain, red wood trees and mountain views. Great natural light. Located off of main entrance to San Lorenzo Valley & Scotts Valley on Mt Hermon Road.