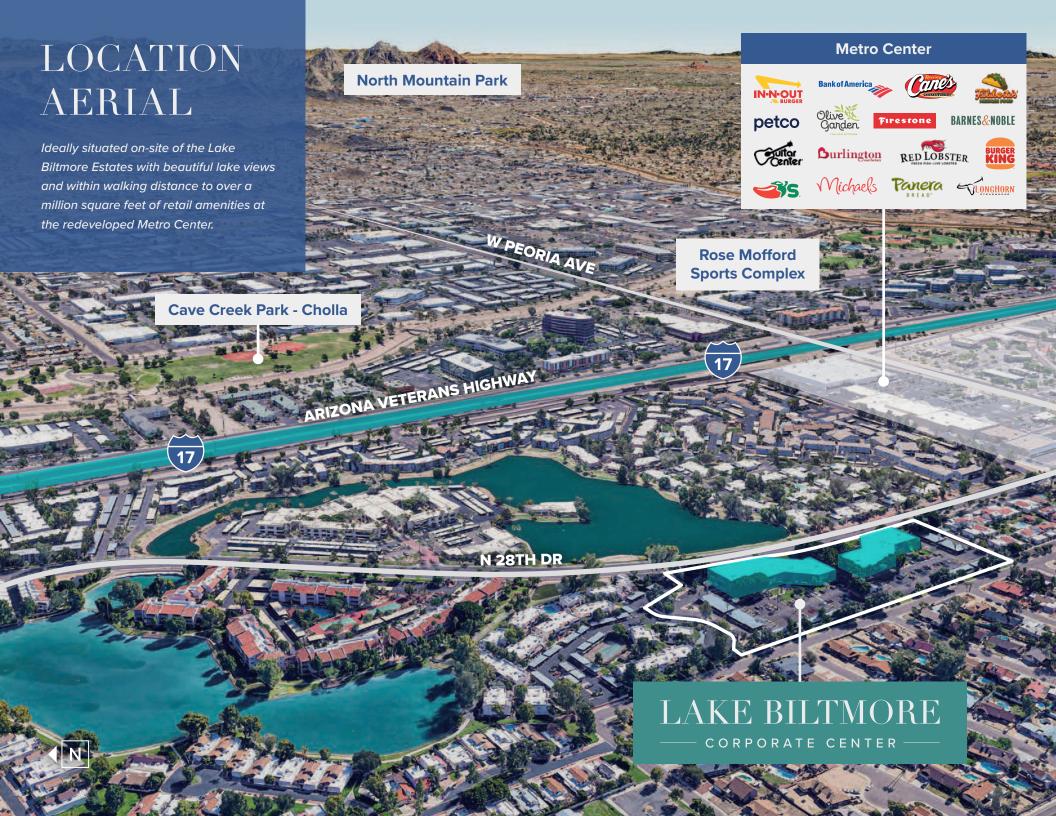

# PROPERTY DETAILS

Lake Biltmore Corporate Center is an iconic Class A multi tenant office property on-site of the Lake Biltmore Estates. Under new ownership, the property is undergoing a multi-million dollar renovation to completely update the buildings and grounds, including all the commons areas with a contemporary nautical theme.

| BUILDING<br>SIZE | Two, 2-story ±51,000 SF buildings comprising a total of ±102,000 SF                                     |
|------------------|---------------------------------------------------------------------------------------------------------|
| PARCEL SIZE      | 1.53 Acres                                                                                              |
| ZONING           | C-0, Phoenix                                                                                            |
| YEAR BUILT       | 1984 (refurbished 2022)                                                                                 |
| SIGNAGE          | Highly visible Property Identifier fronting 28th Drive Lobby Directory & Entrance                       |
| SECURITY         | Regular security patrols, key card system to all exterior doors, security lighting in the parking areas |