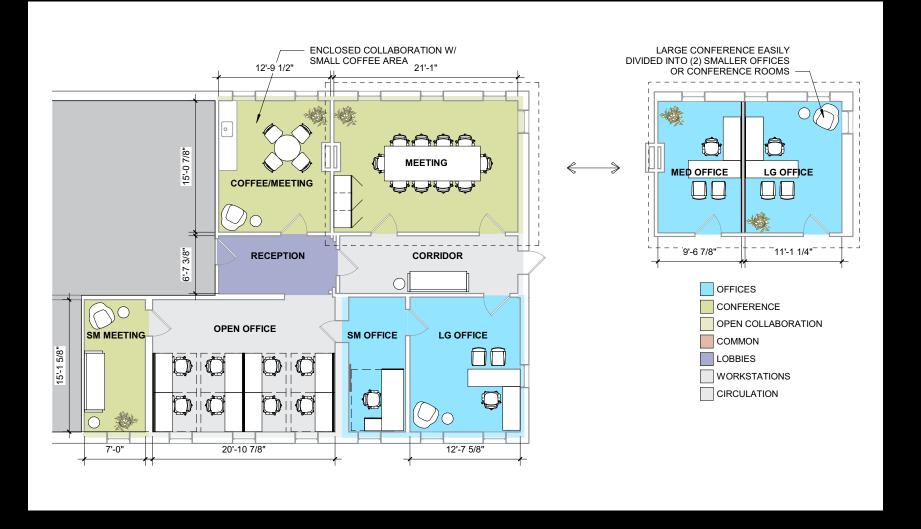

STREET PARKING SPACES



### STEPS TO

MBTA'S RED LINE & BUS CONNECTIONS



**68 HOTELS** WITHIN A 3 MILE RADIUS



## WALKING DISTANCES



2 min

20 min
CENTRAL SQUARE
STATION

### DRIVING DISTANCES

15 min 1

min storrow DRIVE

min

8 mil

**WALKER'S PARADISE** 



98

**BIKER'S PARADISE** 



**EXCELLENT TRANSIT** 



99





3<sup>RD</sup> FLOOR

2,037 SF



**LEASE RATE** NEGOTIABLE

TIMING AVAILABLE IMMEDIATELY

# SPACE DETAILS/HIGHTLIGHTS





COLLABORATIVE LAYOUT WITH A MIX OF PRIVATE & OPEN ROOMS



JOIN INSTITUTIONAL QUALITY TENANTS, SUCH AS HARVARD



UNOBSTRUCTED
VIEWS
OVERLOOKING
HARVARD SQUARE



24/7 ACCESS & HANDICAP ACCESSIBLE



FLOOR TO CEILING EXPOSED BRICK

# NEIGHBORHOOD OVERVIEW



# SQUARE ARVARD



















1430 MASSACHUSETTS AVE.

# THIRD FLOOR

2,037 RSF



1430 MASSACHUSETTS AVE.

THIRD FLOOR

2,037 RSF

# 1430 MASSACHUSETTS AVENUE

JUSTIN D. HARLOW
Managing Director
617.850.9613
jharlow@bradvisors.com

ROBERT F. LECLAIR

Managing Director & Partner
617.850.9614

rleclair@bradvisors.com





136 Newbury Street | Boston, MA 02116 | 617.375.7900 | BRAdvisors.com