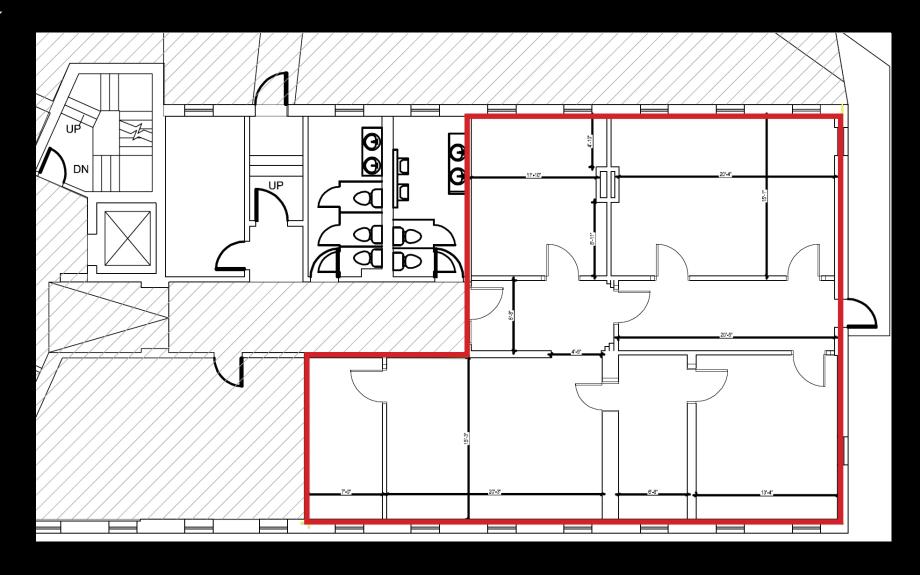

SE PROXIMITY

TO 6 PUBLIC PARKING LOTS/GARAGES & 497 STREET PARKING SPACES



### STEPS TO

MBTA'S RED LINE & BUS CONNECTIONS



**68 HOTELS** WITHIN A 3 MILE RADIUS



## WALKING DISTANCES



2 min

20 min
CENTRAL SQUARE
STATION

### DRIVING DISTANCES

15 min 1

min storrow DRIVE

min

8 mil

**WALKER'S PARADISE** 



98

**BIKER'S PARADISE** 



**EXCELLENT TRANSIT** 



99





3<sup>RD</sup> FLOOR

2,037 SF



**LEASE RATE** NEGOTIABLE

TIMING AVAILABLE IMMEDIATELY

# SPACE DETAILS/HIGHTLIGHTS





COLLABORATIVE LAYOUT WITH A MIX OF PRIVATE & OPEN ROOMS



JOIN INSTITUTIONAL QUALITY TENANTS, SUCH AS HARVARD



UNOBSTRUCTED
VIEWS
OVERLOOKING
HARVARD SQUARE



24/7 ACCESS & HANDICAP ACCESSIBLE



FLOOR TO CEILING EXPOSED BRICK

# NEIGHBORHOOD OVERVIEW



# SQUARE ARVARD



















1430 MASSACHUSETTS AVE.

# THIRD FLOOR

2,037 RSF



1430 MASSACHUSETTS AVE.

THIRD FLOOR

2,037 RSF

# 1430 MASSACHUSETTS AVENUE

JUSTIN D. HARLOW
Managing Director
617.850.9613
jharlow@bradvisors.com

ROBERT F. LECLAIR

Managing Director & Partner
617.850.9614

rleclair@bradvisors.com





136 Newbury Street | Boston, MA 02116 | 617.375.7900 | BRAdvisors.com