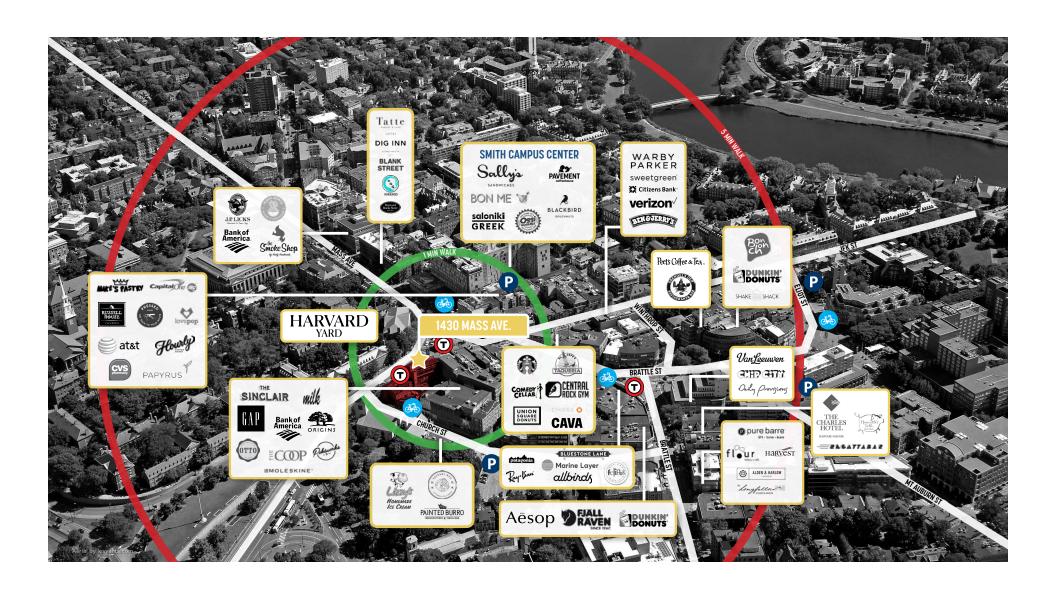

**4 UNIVERSITIES** 

25,762 UNDERGRADUATES

### CLOSE PROXIMITY

TO 6 PUBLIC PARKING LOTS/GARAGES & 497 STREET PARKING SPACES

### STEPS TO

MBTA'S RED LINE & BUS CONNECTIONS

**68 HOTELS** WITHIN A 3 MILE RADIUS