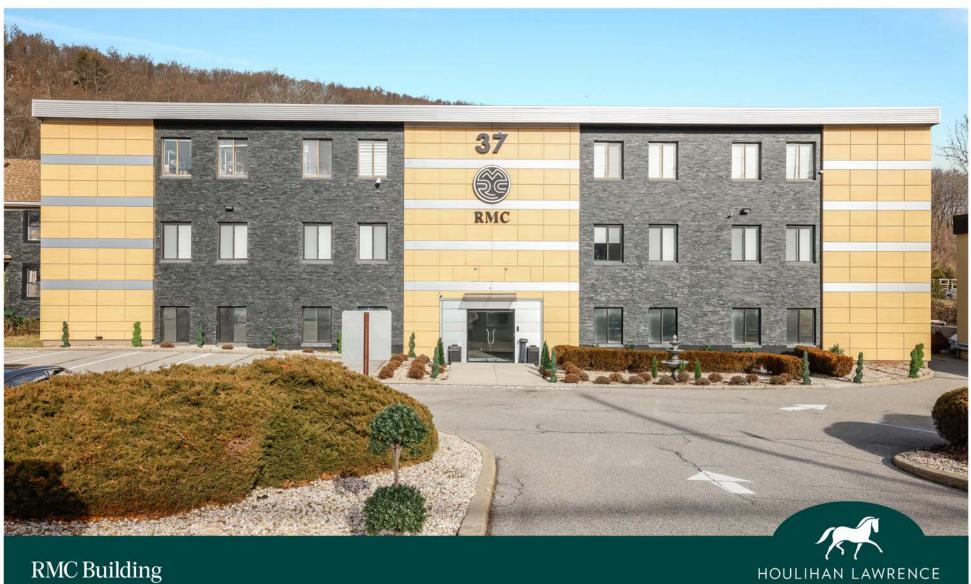

## Office Space For Lease

### 37 Saw Mill River Road Hawthorne, NY 10532

COMMERCIAL

## Your business belongs here.

\$26 PSF MG + \$3 PSF for electric

OFFERED AT

Fantastic opportunity to lease space in this well located office building.

The building was built in 1984 and is 3-stories high. Building was beautifully renovated in 2015. A typical floor has about 7,727 SF.

Ample parking with a parking ratio of 4.0/1,000 SF. Highly visible to vehicle traffic.

Great visibility and high traffic counts along busy Route 9A. Located directly off the Saw Mill River Parkway. Only a 20 minute drive to Westchester Airport and 45 minutes to NYC. Also near I-287.

Amenities include: 24-hour security monitoring LED lighting, Beautiful lobby and common area.