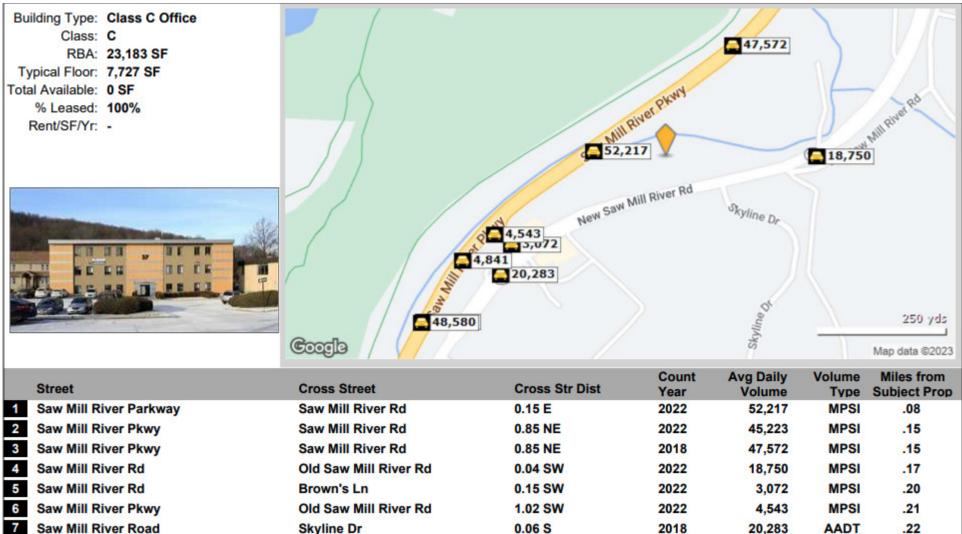

## Traffic Count

0.11 S

0.90 SW

0.90 SW

2022

2017

2020

4,841

46,945

48,580

MPSI

MPSI

MPSI

.25

.32

.33

Brown's Ln

Old Saw Mill River Rd

Old Saw Mill River Rd

7 Saw Mill River Road
8 Saw Mill River Parkway
9 Saw Mill River Pkwy

10

Saw Mill River Pkwy