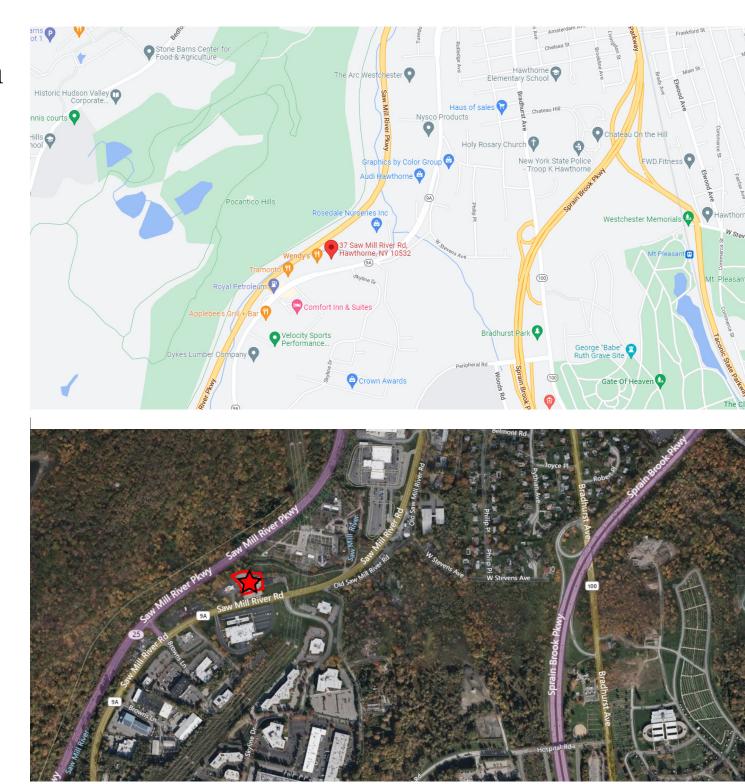

# **Convenient Location**

GARRY KLEIN Associate Real Estate Broker Regional Director, Commercial M 914.588.1585 O (914) 798-4900 gklein@houlihanlawrence.com

Ample parking with a parking ratio of 4.0/1,000 SF. Highly visible to vehicle traffic.

Great visibility and high traffic counts along busy Route 9A. Located directly off the Saw Mill River Parkway. Only a 20 minute drive to Westchester Airport and 45 minutes to NYC. Also near I-287.