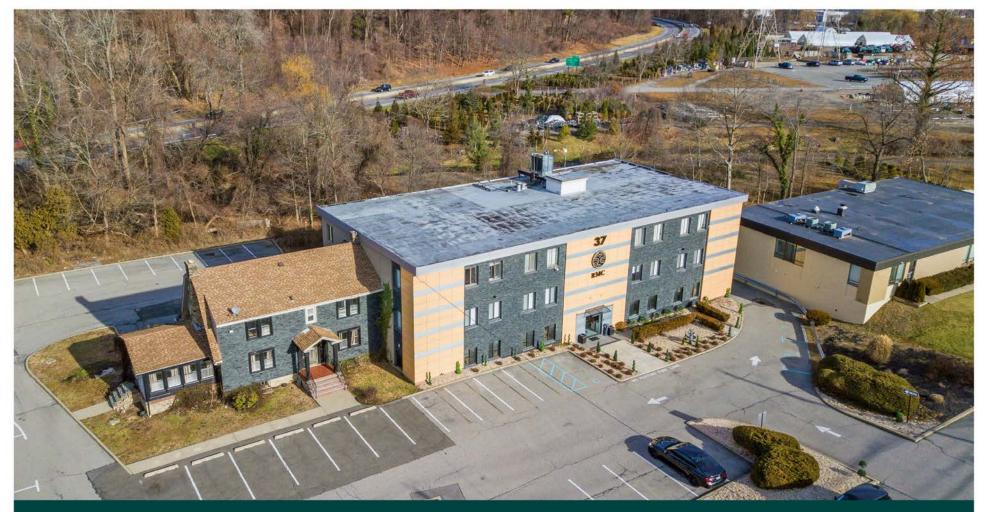

## Your business belongs here.

\$26 PSF MG + \$3 PSF for electric

OFFERED AT

Fantastic opportunity to lease space in this well located office building.

The building was built in 1984 and is 3-stories high. Building was beautifully renovated in 2015. A typical floor has about 7,727 SF.

Ample parking with a parking ratio of 4.0/1,000 SF. Highly visible to vehicle traffic.

Great visibility and high traffic counts along busy Route 9A. Located directly off the Saw Mill River Parkway. Only a 20 minute drive to Westchester Airport and 45 minutes to NYC. Also near I-287.

Amenities include: 24-hour security monitoring LED lighting, Beautiful lobby and common area.