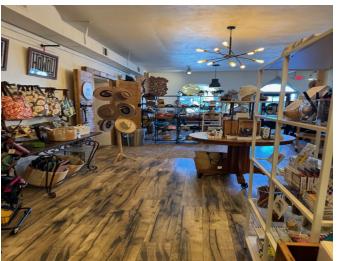

## Historic Downtown Building!

Unlock the potential of this historic 6,000 square feet building, strategically demised into two equal 3,000 square feet retail spaces. Situated in the bustling heart of downtown Dripping Springs, merely 30 minutes from Austin and nestled within the designated historical district, this property is zoned CS and benefits from significant foot traffic, making it a prime location for retail ventures.

This unique opportunity caters to both investors seeking a wise addition to their portfolio and business owners looking for an owner/user arrangement. The building's historical charm is matched by practical features, including plenty of parking, a fenced-in area for parking and additional storage, as well as a convenient rear loading dock. Further enhancing its value are two wastewater LUEs already in place and access to city utilities, ensuring that the property is ready to meet the needs of your business operations.