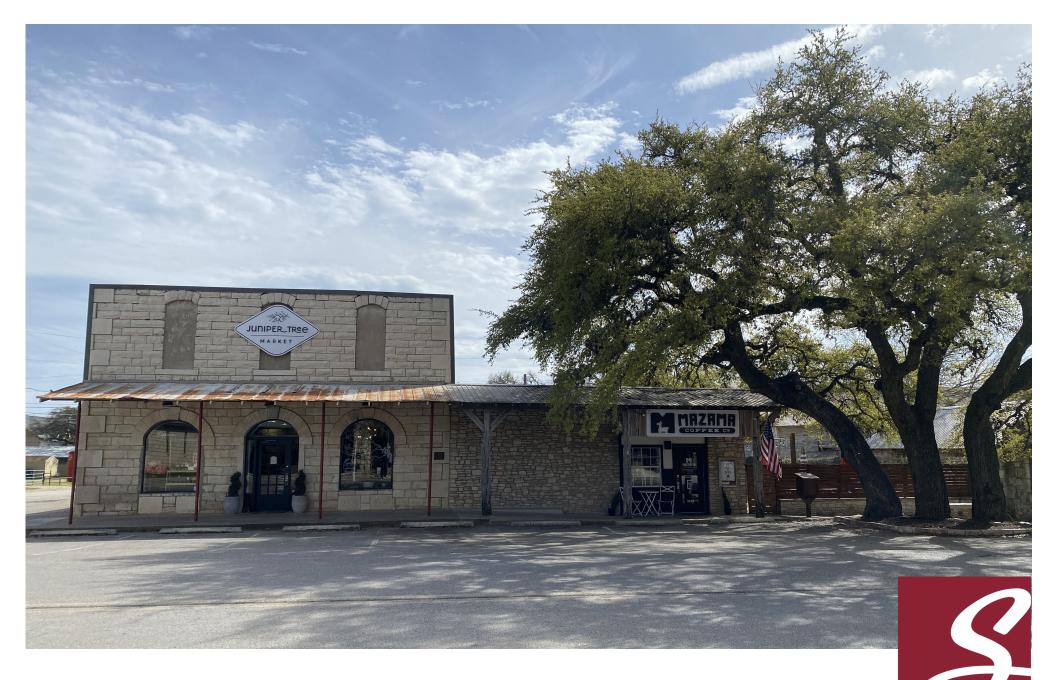

## Historic Downtown Building!

Unlock the potential of this historic 6,000 square feet building, strategically demised into two equal 3,000 square feet retail spaces. Situated in the bustling heart of downtown Dripping Springs, merely 30 minutes from Austin and nestled within the designated historical district, this property is zoned CS and benefits from significant foot traffic, making it a prime location for retail ventures.

## Historical Significance

Built in 1891 by A.L. Davis, one of the wealthiest men in Dripping Springs, this store marked the maturation of Dripping Springs from a settlement consisting of a few frame storefronts to a town with a more substantial mercantile district. By 1951, Solon Glosson leased the building, where he ran the Red & White Grocery until a fire nearly destroyed the building on November 19, 1951. Only the rock walls were left intact; the two-story stone front façade is all that remains of the second story. A larger limestone addition was constructed on the building's west elevation in 1971.