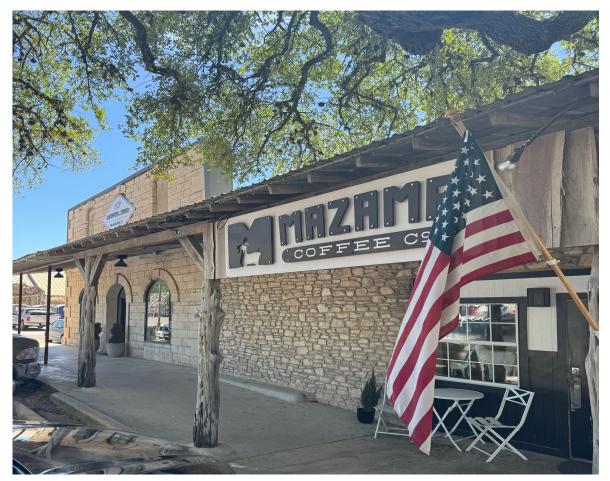

## Historic Downtown Building!

Unlock the potential of this historic 6,000 square feet building, strategically demised into two equal 3,000 square feet retail spaces. Situated in the bustling heart of downtown Dripping Springs, merely 30 minutes from Austin and nestled within the designated historical district, this property is zoned CS and benefits from significant foot traffic, making it a prime location for retail ventures.

This unique opportunity caters to both investors seeking a wise addition to their portfolio and business owners looking for an owner/user arrangement. The building's historical charm is matched by practical features, including plenty of parking, a fenced-in area for parking and additional storage, as well as a convenient rear loading dock. Further enhancing its value are two wastewater LUEs already in place and access to city utilities, ensuring that the property is ready to meet the needs of your business operations.