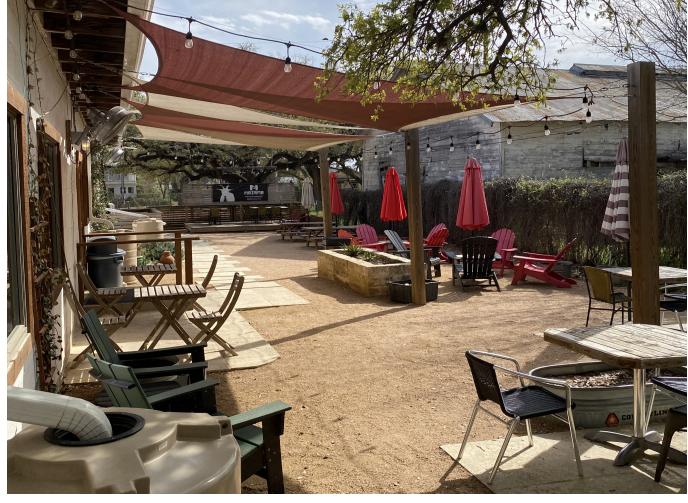

This unique opportunity caters to both investors seeking a wise addition to their portfolio and business owners looking for an owner/user arrangement. The building's historical charm is matched by practical features, including plenty of parking, a fenced-in area for parking and additional storage, as well as a convenient rear loading dock. Further enhancing its value are two wastewater LUEs already in place and access to city utilities, ensuring that the property is ready to meet the needs of your business operations.

Don't miss out on this versatile commercial property in a sought-after location, surrounded by local businesses.