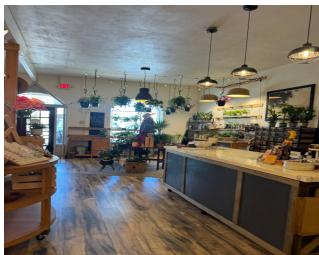

## Historic Downtown Building!

Unlock the potential of this historic 6,000 square feet building, strategically demised into two equal 3,000 square feet retail spaces. Situated in the bustling heart of downtown Dripping Springs, merely 30 minutes from Austin and nestled within the designated historical district, this property is zoned CS and benefits from significant foot traffic, making it a prime location for retail ventures.

This unique opportunity caters to both investors seeking a wise addition to their portfolio and business owners looking for an owner/user arrangement. The building's historical charm is matched by practical features, including plenty of parking, a fenced-in area for parking and additional storage, as well as a convenient rear loading dock. Further enhancing its value are two wastewater LUEs already in place and access to city utilities, ensuring that the property is ready to meet the needs of your business operations.