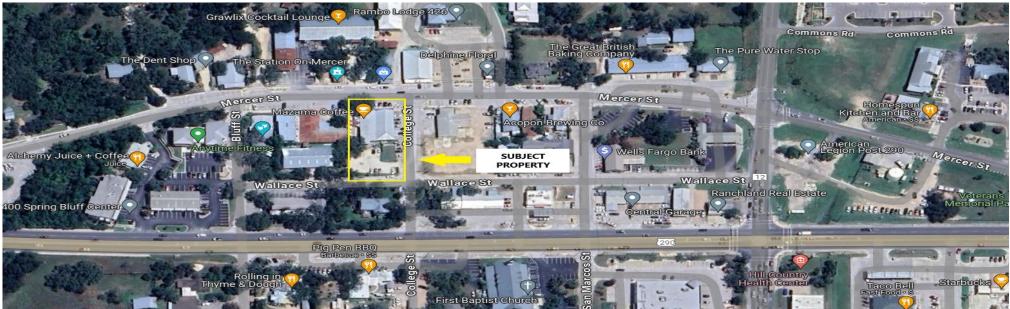

## Historic Downtown Building!

Unlock the potential of this historic 6,000 square feet building, strategically demised into two equal 3,000 square feet retail spaces. Situated in the bustling heart of downtown Dripping Springs, merely 30 minutes from Austin and nestled within the designated historical district, this property is zoned CS and benefits from significant foot traffic, making it a prime location for retail ventures.

This unique opportunity caters to both investors seeking a wise addition to their portfolio and business owners looking for an owner/user arrangement. The building's historical charm is matched by practical features, including plenty of parking, a fenced-in area for parking and additional storage, as well as a convenient rear loading dock. Further enhancing its value are two wastewater LUEs already in place and access to city utilities, ensuring that the property is ready to meet the needs of your business operations.