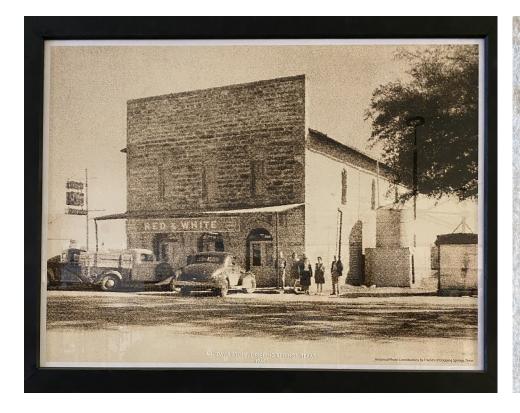

## Historical Significance

Built in 1891 by A.L. Davis, one of the wealthiest men in Dripping Springs, this store marked the maturation of Dripping Springs from a settlement consisting of a few frame storefronts to a town with a more substantial mercantile district. By 1951, Solon Glosson leased the building, where he ran the Red & White Grocery until a fire nearly destroyed the building on November 19, 1951. Only the rock walls were left intact; the two-story stone front façade is all that remains of the second story. A larger limestone addition was constructed on the building's west elevation in 1971.