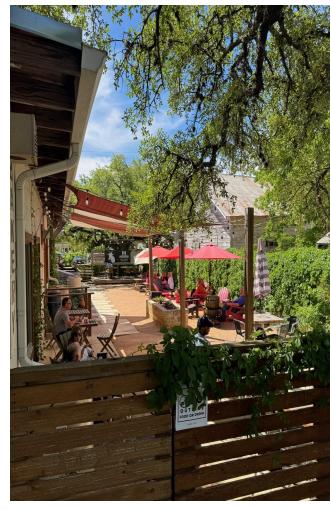

## Historic Downtown Building!

Unlock the potential of this historic 6,000 square feet building, strategically demised into two equal 3,000 square feet retail spaces. Situated in the bustling heart of downtown Dripping Springs, merely 30 minutes from Austin and nestled within the designated historical district, this property is zoned CS and benefits from significant foot traffic, making it a prime location for retail ventures.

Don't miss out on this versatile commercial property in a sought-after location, surrounded by local businesses.