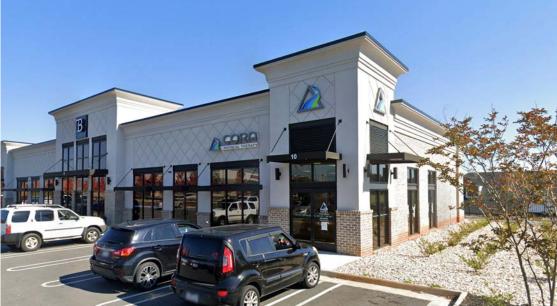

## The location

| Location                     | Strategically located in the heart of Lynchburg along Timberlake Road (32,000 AADT). Quick and easy access to major transportation corridors, and surrounded by abundant amenities and a growing residential base                                                                  |
|------------------------------|------------------------------------------------------------------------------------------------------------------------------------------------------------------------------------------------------------------------------------------------------------------------------------|
| Surrounding residential base | 270 luxury units have been delivered or are under construction directly behind the commercial development with a shared entrance; multiple additional developments in the immediate area                                                                                           |
| Neighboring tenants          | Traffic generating Dunkin' Donuts, Chipotle, First Watch, Jersey Mike's, VA ABC, Sheetz and Valvoline are located within the development and a high volume Kroger is positioned across the street along with several other national and regional tenants in the immediate vicinity |