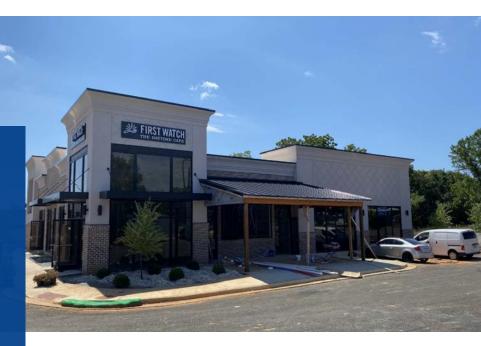

## The location

| Location                     | Strategically located in the heart of Lynchburg along Timberlake Road (32,000 AADT). Quick and easy access to major transportation corridors, and surrounded by abundant amenities and a growing residential base                                                                  |
|------------------------------|------------------------------------------------------------------------------------------------------------------------------------------------------------------------------------------------------------------------------------------------------------------------------------|
| Surrounding residential base | 270 luxury units have been delivered or are under construction directly behind the commercial development with a shared entrance; multiple additional developments in the immediate area                                                                                           |
| Neighboring tenants          | Traffic generating Dunkin' Donuts, Chipotle, First Watch, Jersey Mike's, VA ABC, Sheetz and Valvoline are located within the development and a high volume Kroger is positioned across the street along with several other national and regional tenants in the immediate vicinity |