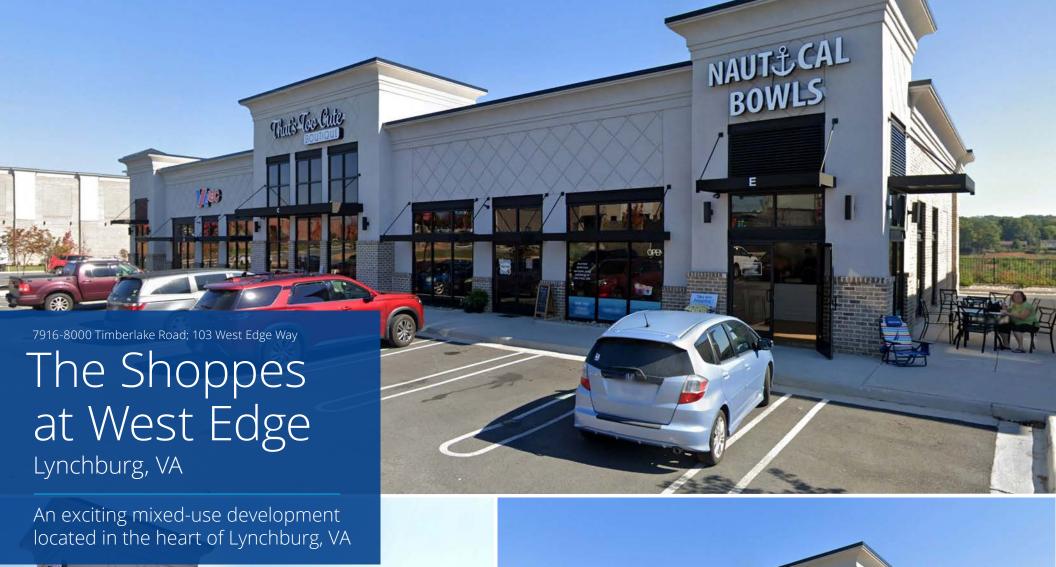

## About the Property

Colliers is pleased to offer The Shoppes at West Edge, an exciting mixeduse development prominently located along the established and growing commercial corridor of Timberlake Road.

## The location

| Location                     | Strategically located in the heart of Lynchburg along Timberlake Road (32,000 AADT). Quick and easy access to major transportation corridors, and surrounded by abundant amenities and a growing residential base                                                                  |
|------------------------------|------------------------------------------------------------------------------------------------------------------------------------------------------------------------------------------------------------------------------------------------------------------------------------|
| Surrounding residential base | 270 luxury units have been delivered or are under construction directly behind the commercial development with a shared entrance; multiple additional developments in the immediate area                                                                                           |
| Neighboring tenants          | Traffic generating Dunkin' Donuts, Chipotle, First Watch, Jersey Mike's, VA ABC, Sheetz and Valvoline are located within the development and a high volume Kroger is positioned across the street along with several other national and regional tenants in the immediate vicinity |