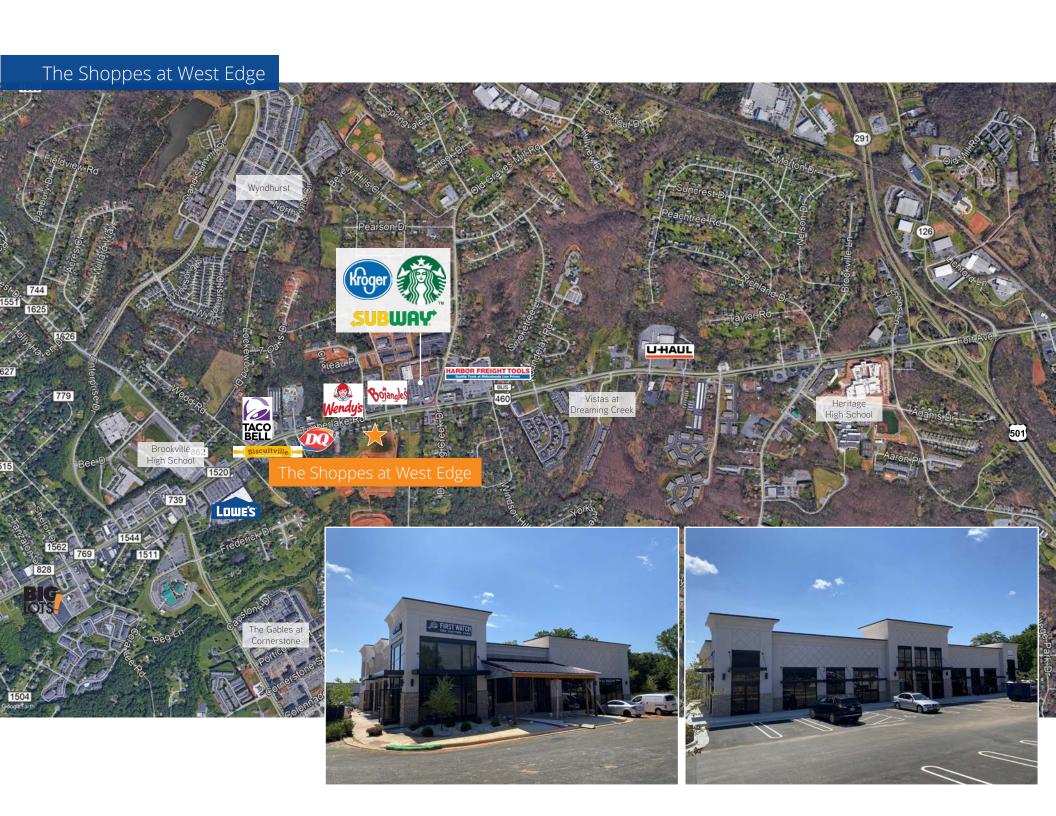

## The location

| Location                     | Strategically located in the heart of Lynchburg along Timberlake Road (32,000 AADT). Quick and easy access to major transportation corridors, and surrounded by abundant amenities and a growing residential base                                                                  |
|------------------------------|------------------------------------------------------------------------------------------------------------------------------------------------------------------------------------------------------------------------------------------------------------------------------------|
| Surrounding residential base | 270 luxury units have been delivered or are under construction directly behind the commercial development with a shared entrance; multiple additional developments in the immediate area                                                                                           |
| Neighboring tenants          | Traffic generating Dunkin' Donuts, Chipotle, First Watch, Jersey Mike's, VA ABC, Sheetz and Valvoline are located within the development and a high volume Kroger is positioned across the street along with several other national and regional tenants in the immediate vicinity |