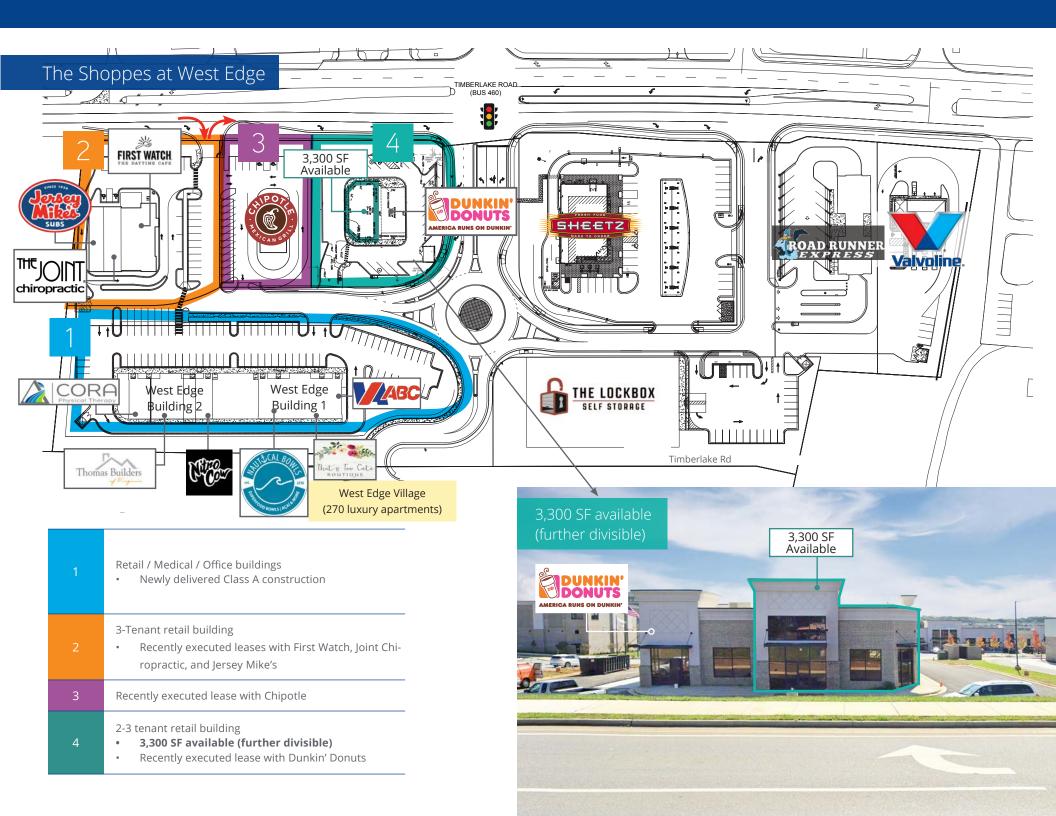

## About the Property

Colliers is pleased to offer The Shoppes at West Edge, an exciting mixeduse development prominently located along the established and growing commercial corridor of Timberlake Road.

## The location

| Location                     | Strategically located in the heart of Lynchburg along Timberlake Road (32,000 AADT). Quick and easy access to major transportation corridors, and surrounded by abundant amenities and a growing residential base                                                                  |
|------------------------------|------------------------------------------------------------------------------------------------------------------------------------------------------------------------------------------------------------------------------------------------------------------------------------|
| Surrounding residential base | 270 luxury units have been delivered or are under construction directly behind the commercial development with a shared entrance; multiple additional developments in the immediate area                                                                                           |
| Neighboring tenants          | Traffic generating Dunkin' Donuts, Chipotle, First Watch, Jersey Mike's, VA ABC, Sheetz and Valvoline are located within the development and a high volume Kroger is positioned across the street along with several other national and regional tenants in the immediate vicinity |