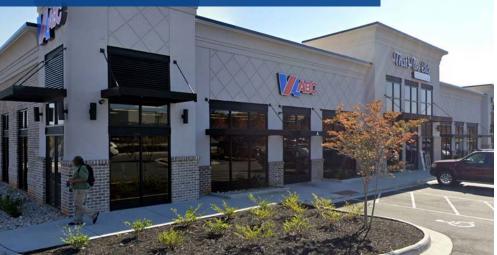

## The location

| Location                     | Strategically located in the heart of Lynchburg along Timberlake Road (32,000 AADT). Quick and easy access to major transportation corridors, and surrounded by abundant amenities and a growing residential base                                                                  |
|------------------------------|------------------------------------------------------------------------------------------------------------------------------------------------------------------------------------------------------------------------------------------------------------------------------------|
| Surrounding residential base | 270 luxury units have been delivered or are under construction directly behind the commercial development with a shared entrance; multiple additional developments in the immediate area                                                                                           |
| Neighboring tenants          | Traffic generating Dunkin' Donuts, Chipotle, First Watch, Jersey Mike's, VA ABC, Sheetz and Valvoline are located within the development and a high volume Kroger is positioned across the street along with several other national and regional tenants in the immediate vicinity |