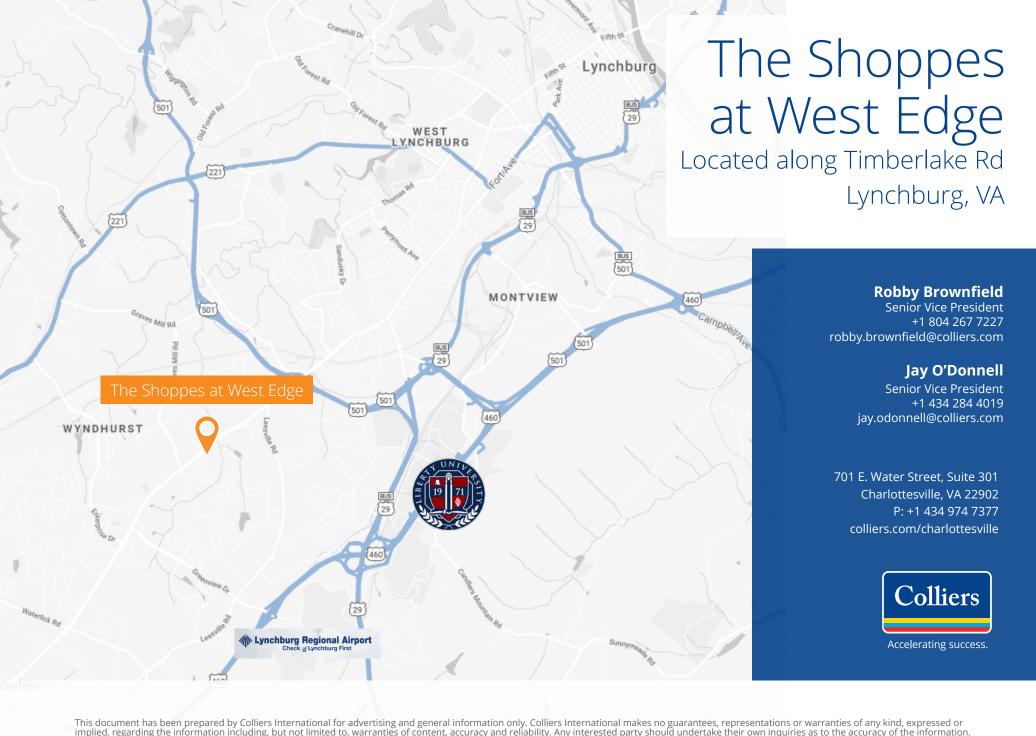

## About the Property

Colliers is pleased to offer The Shoppes at West Edge, an exciting mixeduse development prominently located along the established and growing commercial corridor of Timberlake Road.

## The location

| Location                     | Strategically located in the heart of Lynchburg along Timberlake Road (32,000 AADT). Quick and easy access to major transportation corridors, and surrounded by abundant amenities and a growing residential base                                                                  |
|------------------------------|------------------------------------------------------------------------------------------------------------------------------------------------------------------------------------------------------------------------------------------------------------------------------------|
| Surrounding residential base | 270 luxury units have been delivered or are under construction directly behind the commercial development with a shared entrance; multiple additional developments in the immediate area                                                                                           |
| Neighboring tenants          | Traffic generating Dunkin' Donuts, Chipotle, First Watch, Jersey Mike's, VA ABC, Sheetz and Valvoline are located within the development and a high volume Kroger is positioned across the street along with several other national and regional tenants in the immediate vicinity |

| Road network   | Quick access to 501, 460, & 29 — all of Lynchburg's main highways. 15 minutes from Main St. Downtown                                                 |
|----------------|------------------------------------------------------------------------------------------------------------------------------------------------------|
| Education      | 10 minutes from Liberty University. The 5,000-acre campus serves over 50,000 resident and external students and employs over 3,000 faculty and staff |
| Transportation | Less than 4 miles / 10 minute drive from Lynchburg<br>Regional Airport                                                                               |