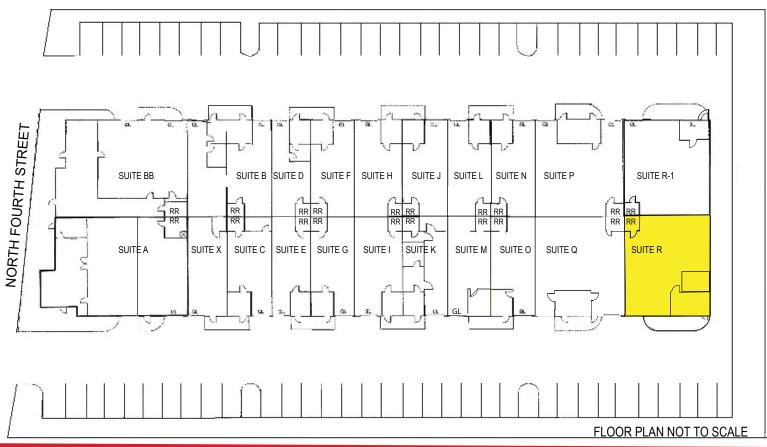

## LIGHT INDUSTRIAL FOR LEASE

1585 N. 4TH STREET, UNIT R, SAN JOSE, CA. ±1,920 Square Feet

Please Contact Exclusive Agent:

BRIAN COSTELLO, Vice President +1 408.316.7447 bcostello@ritchiecommercial.com DRE License 0191468034

## **HIGHLIGHTS:**

- Two Offices, Restroom, Balance Warehouse
- 100 AMPS, 3 Phase Power
- 10'x9' Grade Level Truck Door
- 13' Clear Height
- 2/1000 SF Parking Ratio
- Warehouse Lighting
- **Skylights**
- Separately Metered
- Highways 101 & 880 Immediate Proximity and Access
- \$1.90/SF, Industrial Gross (\$0.10/SF CAM)