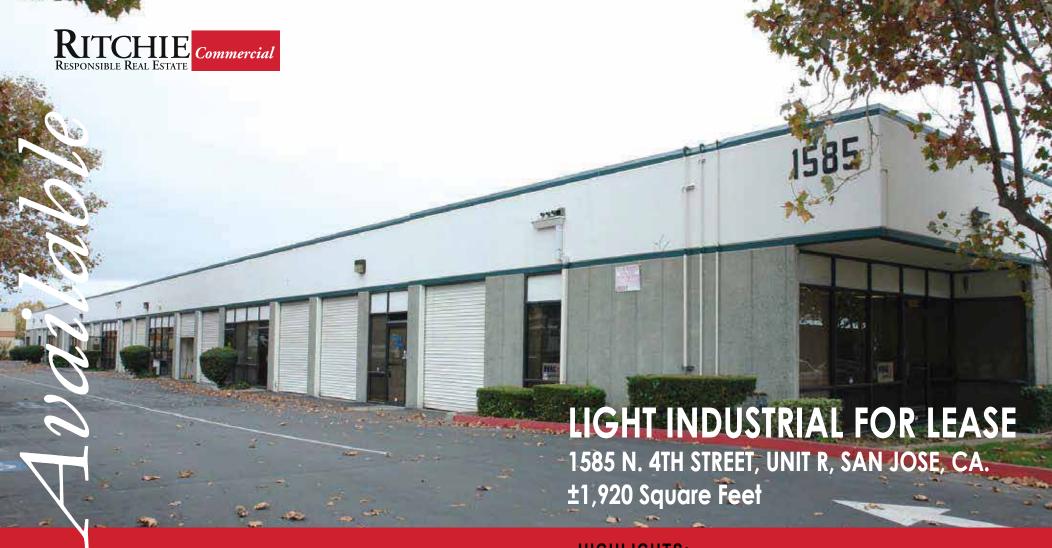

## LIGHT INDUSTRIAL FOR LEASE

1585 N. 4TH STREET, UNIT R, SAN JOSE, CA. ±1,920 Square Feet

Please Contact Exclusive Agent:

BRIAN COSTELLO, Vice President +1 408.316.7447 bcostello@ritchiecommercial.com DRE License 0191468034

## **HIGHLIGHTS:**

- Two Offices, Restroom, Balance Warehouse
- 100 AMPS, 3 Phase Power
- 10'x9' Grade Level Truck Door
- 13' Clear Height
- 2/1000 SF Parking Ratio
- Warehouse Lighting
- **Skylights**
- Separately Metered
- Highways 101 & 880 Immediate Proximity and Access
- \$1.90/SF, Industrial Gross (\$0.10/SF CAM)